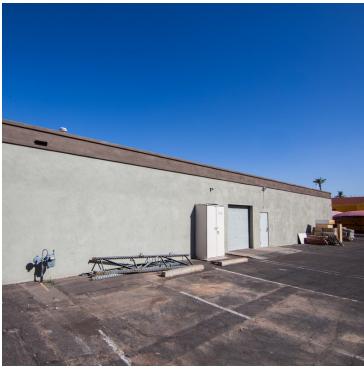

#### **Property Features**

- Perfect owner/user ±10,150 SF freestanding building with great visibility off 16th Street north of Camelback
- ±5,000 SF showroom space
- ±5,100 SF warehouse space with rollup door
- 50 surface parking spaces
- Monument signage
- Redevelopment opportunity or mixed use

# Additional **Photos**