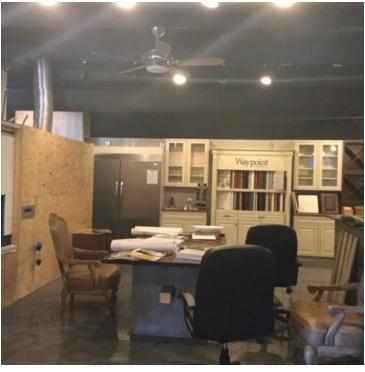

| 39.10     | 36.50     |
| Median age (Female) | 40.40      | 40.10     | 37.20     |
| HOUSEHOLDS & INCOME | 1 MILE     | 3 MILES   | 5 MILES   |
| Total households    | 10,143     | 69,774    | 176,521   |
| # of persons per HH | 2.0        | 2.1       | 2.4       |
| Average HH income   | \$73,258   | \$80,047  | \$69,786  |
| Average house value | \$313,441  | \$296,945 | \$257,879 |
| ETHNICITY (%)       | 1 MILE     | 3 MILES   | 5 MILES   |
| Hispanic            | 24.2%      | 29.7%     | 42.8%     |
| TRAFFIC COUNTS      |            |           |           |
| N 16th St           | 24,669 VPD |           |           |

19,764 VPD



E Missouri Ave

For Sale

### SSWC 16th St & Missouri

# Additional **Photos**











#### SSWC 16th St & Missouri

# Showroom Photos