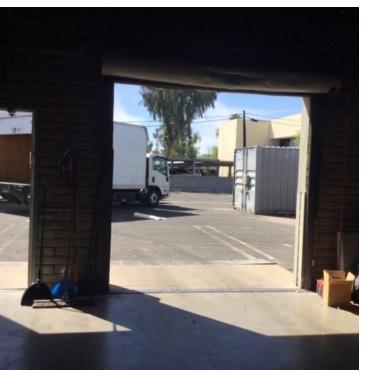

#### **Property Features**

- Perfect owner/user ±10,150 SF freestanding building with great visibility off 16th Street north of Camelback
- ±5,000 SF showroom space
- ±5,100 SF warehouse space with rollup door
- 50 surface parking spaces
- Monument signage
- Redevelopment opportunity or mixed use

# Additional **Photos**