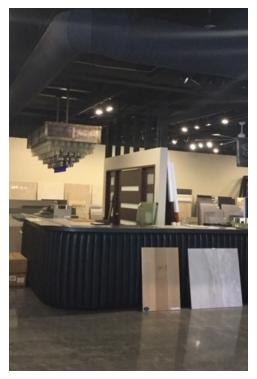

#### **Property Features**

- Perfect owner/user ±10,150 SF freestanding building with great visibility off 16th Street north of Camelback
- ±5,000 SF showroom space
- ±5,100 SF warehouse space with rollup door
- 50 surface parking spaces
- Monument signage
- Redevelopment opportunity or mixed use

# Showroom Photos