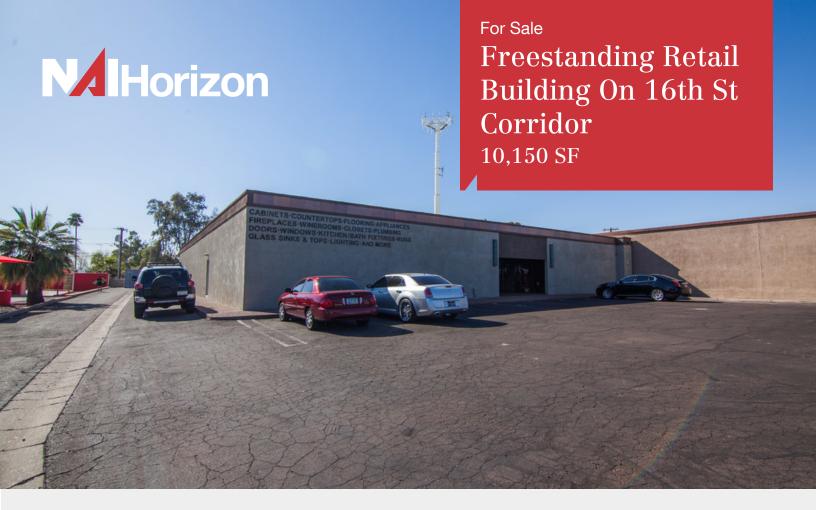

### 5330 N 16th St

Phoenix, Arizona 85016

#### **Property Features**

- Perfect owner/user ±10,150 SF freestanding building with great visibility off 16th Street north of Camelback
- ±5,000 SF showroom space
- ±5,100 SF warehouse space with rollup door
- 50 surface parking spaces
- Monument signage
- Redevelopment opportunity or mixed use

For Sale: Contact Agent for Pricing