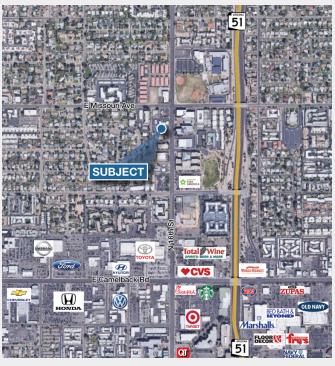

### 5330 N 16th St

Phoenix, Arizona 85016

#### **Property Features**

- Perfect owner/user ±10,150 SF freestanding building with great visibility off 16th Street north of Camelback
- ±5,000 SF showroom space
- ±5,100 SF warehouse space with rollup door
- 50 surface parking spaces
- Monument signage
- Redevelopment opportunity or mixed use



For Sale: Contact Agent for Pricing

#### **Horth Hong**

+1 602 393 6782 horth.hong@naihorizon.com For Sale

#### SSWC 16th St & Missouri



| POPULATION          | 1 MILE     | 3 MILES   | 5 MILES   |
|---------------------|------------|-----------|-----------|
| Total population    | 20,573     | 150,226   | 436,966   |
| Median age          | 39.50      | 39.60     | 36.80     |
| Median age (Male)   | 38.70      | 39.10     | 36.50     |
| Median age (Female) | 40.40      | 40.10     | 37.20     |
| HOUSEHOLDS & INCOME | 1 MILE     | 3 MILES   | 5 MILES   |
| Total households    | 10,143     | 69,774    | 176,521   |
| # of persons per HH | 2.0        | 2.1       | 2.4       |
| Average HH income   | \$73,258   | \$80,047  | \$69,786  |
| Average house value | \$313,441  | \$296,945