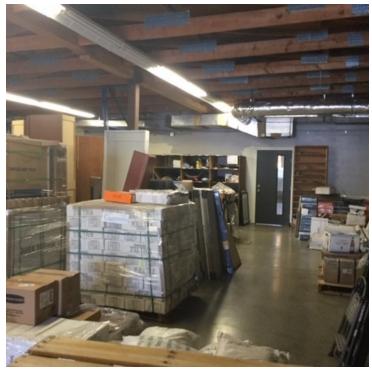

#### **Property Features**

- Perfect owner/user ±10,150 SF freestanding building with great visibility off 16th Street north of Camelback
- ±5,000 SF showroom space
- ±5,100 SF warehouse space with rollup door
- 50 surface parking spaces
- Monument signage
- Redevelopment opportunity or mixed use

# Showroom Photos