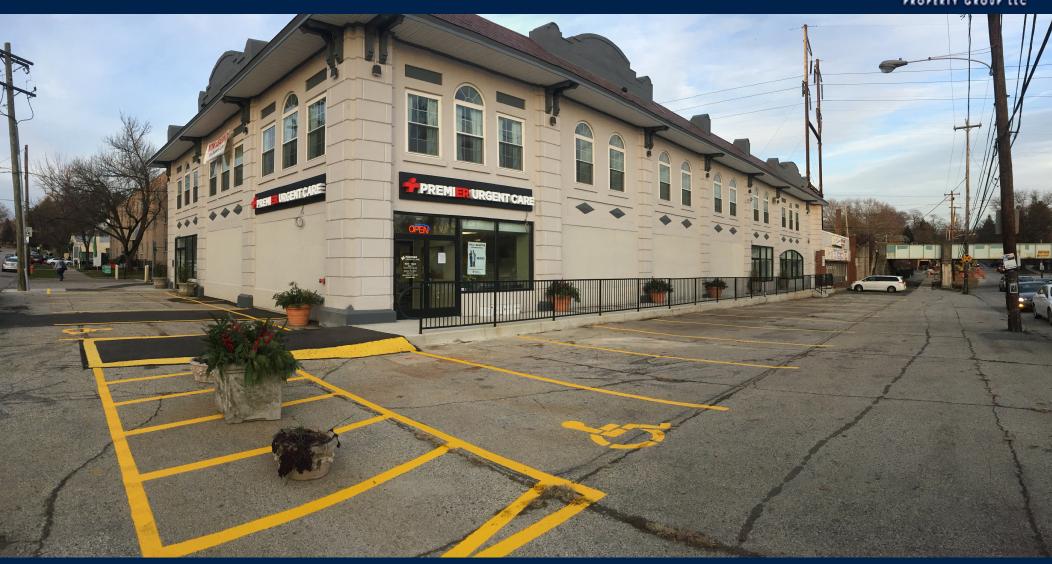

## 2231 Bryn Mawr Avenue

FIRST FLOOR RETAIL SPACE

## 2231 Bryn Mawr Avenue Philadelphia, PA 19131 FIRST FLOOR RETAIL SPACE

This site can't load Google Maps correctly.

Do you own this website? g.co/staticmaperror/key

## **FEATURES**

- 16,000 SF mixed-use building with first floor retail and residences on the 2nd floor.
- Located at the signalized intersection of Bryn Mawr and Wynnefield Avenues.
- Walking distance from the Wynnefiled Avenue Station with service via the SEPTA Cynwyd Line.
- Join Premier Urgent Care, Illuminated Hearts Home Care, & Discover our World Academy.