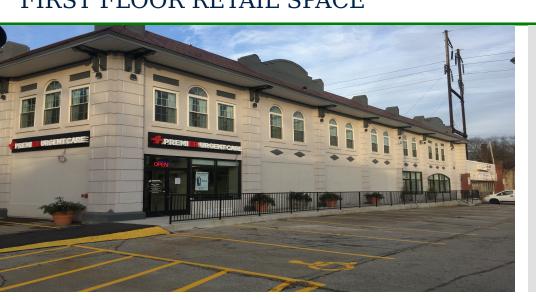

## 2231 Bryn Mawr Avenue

FIRST FLOOR RETAIL SPACE

## 2231 Bryn Mawr Avenue Philadelphia, PA 19131 FIRST FLOOR RETAIL SPACE

This site can't load Google Maps correctly.

Do you own this website? g.co/staticmaperror/key

## **FEATURES**

- 16,000 SF mixed-use building with first floor retail and residences on the 2nd floor.
- Located at the signalized intersection of Bryn Mawr and Wynnefield Avenues.
- Walking distance from the Wynnefiled Avenue Station with service via the SEPTA Cynwyd Line.
- Join Premier Urgent Care, Illuminated Hearts Home Care, & Discover our World Academy.