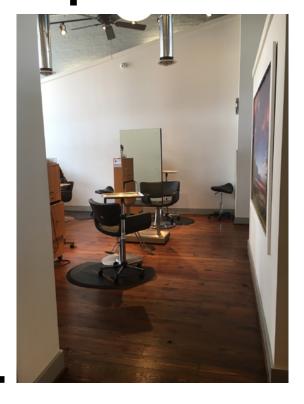

## **BUILDING FEATURES**

- CALL FOR PRICING
- Prime retail/restaurant location in the Dr. Pepper Building – Ground Floor
- High ceilings, exceptional natural light
- Perfect for retail/studio/ salon/bar
- ATM, parking, and other area amenities just steps away
- Near Ovenbird, Bettola, The Red Cat, and Frontera

RETAIL/RESTAURANT SPACE AVAILABLE +/- 1,878 S.F.

Leased by:

Owned and managed by