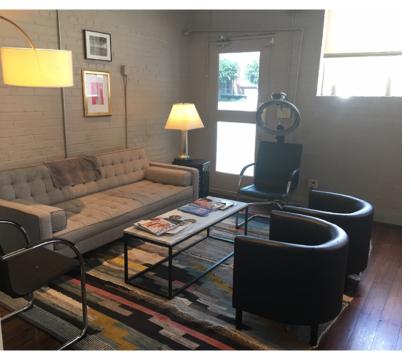

## **BUILDING FEATURES**

- CALL FOR PRICING
- Prime retail/restaurant location in the Dr. Pepper Building – Ground Floor
- High ceilings, exceptional natural light
- Perfect for retail/studio/ salon/bar
- ATM, parking, and other area amenities just steps away
- Near Ovenbird, Bettola, The Red Cat, and Frontera

RETAIL/RESTAURANT SPACE AVAILABLE +/- 1,878 S.F.

Leased by:

Owned and managed by