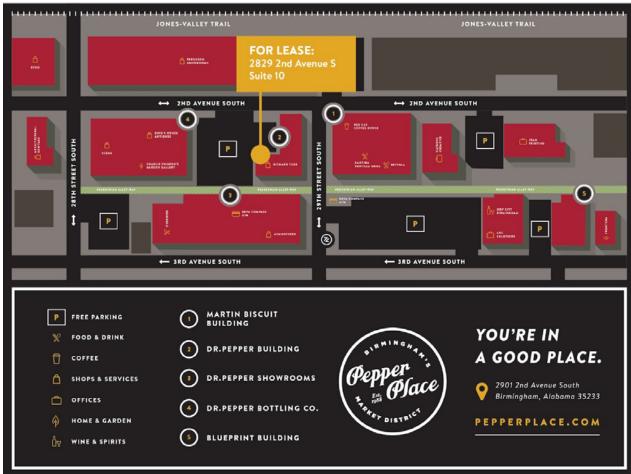

## FOR LEASE

2829 2nd Ave S, Suite 10, Birmingham, AL 35233

## PEPPER PLACE

Pepper Place is home to an incredibly diverse mix of businesses and the region's best Farmers Market. Here, esteemed law offices are next door to award-winning publications. Our homegrown coffee shop is across the street from a time-tested environmental advocacy group. The city's best lawn and garden shop shares space with a James Beard Award winning restaurant. And scattered throughout are some of the most interesting eateries and design studios the city has to offer.

- Excellent signage opportunities
- The walkable Pepper Place Market District includes restaurants, bars, office, retail and entertainment venues.
- Market at Pepper Place brings 10,000+ visitors per week during peak season
- Central to Lakeview entertainment district, Avondale and Downtown CBD
- Walkable to Jones Valley and Rotary Trails with one of the city's most active ZYP bikeshare station