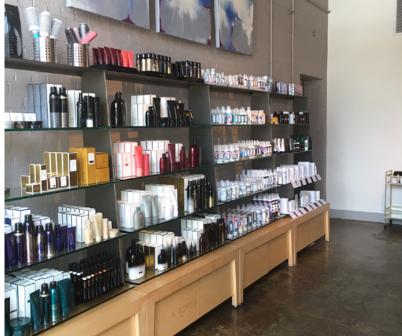

## **BUILDING FEATURES**

- CALL FOR PRICING
- Prime retail/restaurant location in the Dr. Pepper Building – Ground Floor
- High ceilings, exceptional natural light
- Perfect for retail/studio/ salon/bar
- ATM, parking, and other area amenities just steps away
- Near Ovenbird, Bettola, The Red Cat, and Frontera

RETAIL/RESTAURANT SPACE AVAILABLE +/- 1,878 S.F.

Leased by:

Owned and managed by