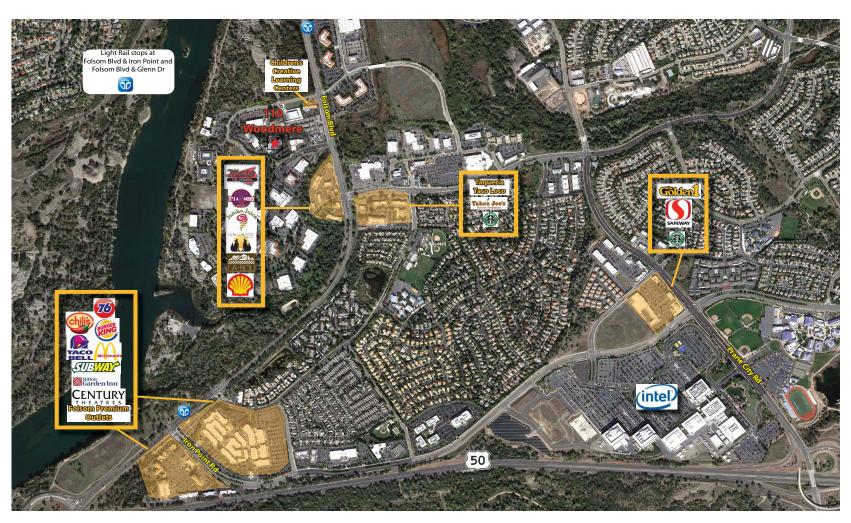

## **AERIAL**

### **PROJECT HIGHLIGHTS**

- Highly desirable Lake Forest Tech Center
- Within walking distance of Light Rail station
- Retail and Restaurants within walking distance
- Good Access to Highway 50
- American River Parkway access within walking distance.
- Suites 100 & Suite 280 available now
- Local ownership