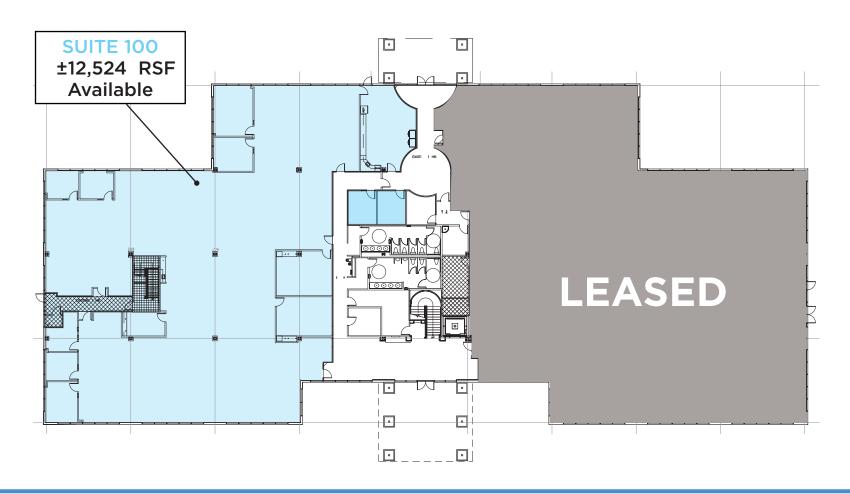

### **AVAILABILITY**

**Suite 100:** ±12,524 RSF **Suite 280:** ±12,804 RSF

# LAKE FOREST TECH CENTER

110 WOODMERE RD | FOLSOM, CA

FIRST FLOOR: ± 12,524 RSF