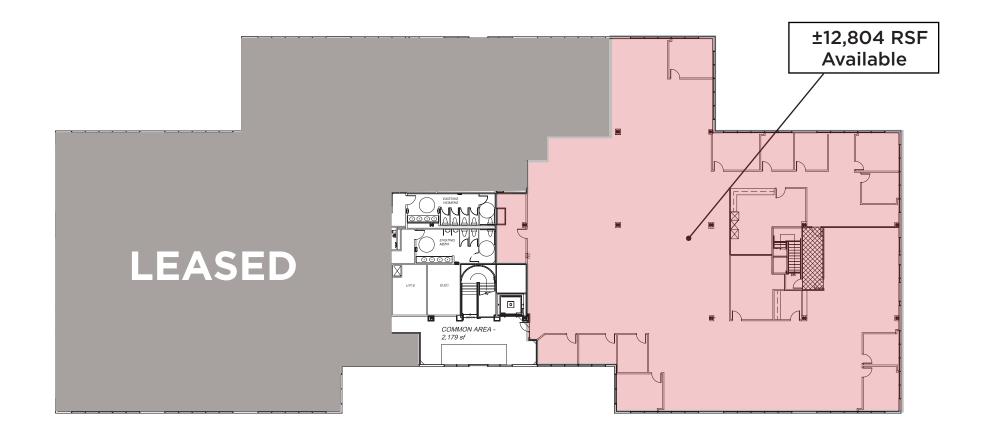

# **SECOND FLOOR: ±12,804 RSF AVAILABLE**

### **AVAILABILITY**

**Suite 100:** ±12,524 RSF **Suite 280:** ±12,804 RSF