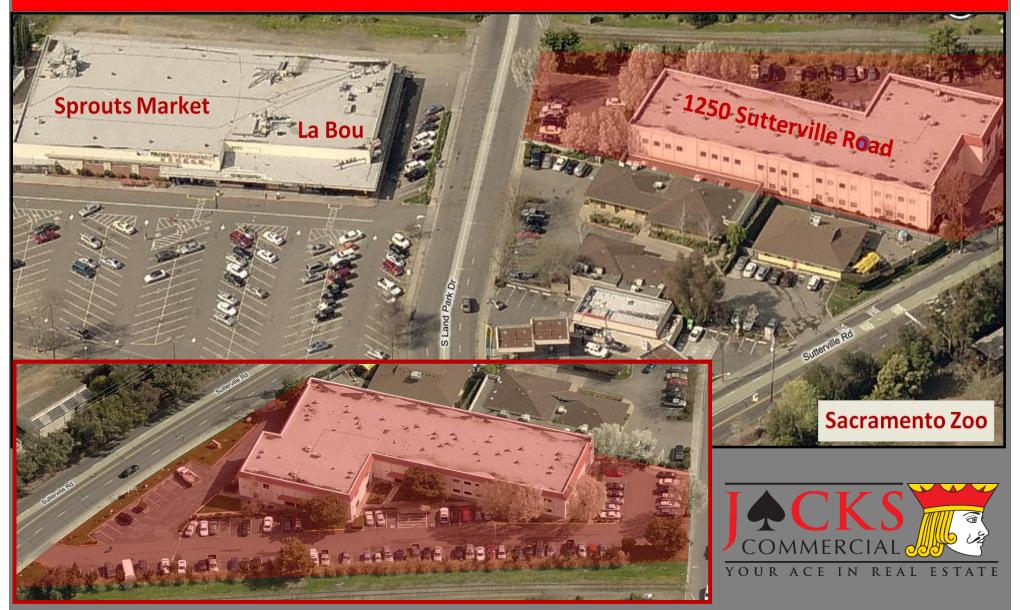

#### **LOCATION CHARACTERISTICS**

- Beautiful Land Park
- Across the street from:La Bou / Sprouts Market / Sac Zoo
- Interstate 5 only 1/4 mile to the west
- Signage available
- Property photos:

TinyURL.com/1250-Sutterville-Road