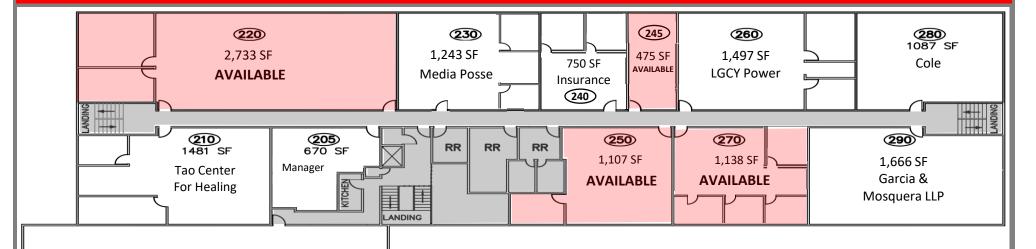

# **1250 Sutterville Road Second Floor Plan**

Sq.ft. includes 14% load factor (May not be drawn to scale)

#### **Available Space:**

Total Combined - 5,453 SF

#### **Possible Contiguous Spaces:**

Suites 250/270 - 2,245 SF

The information contained herein has been obtained from sources deemed reliable, but accuracy is not guaranteed.

JACKS Commercial Real Estate has not verified it and makes no guarantee, warranty or representation about it.