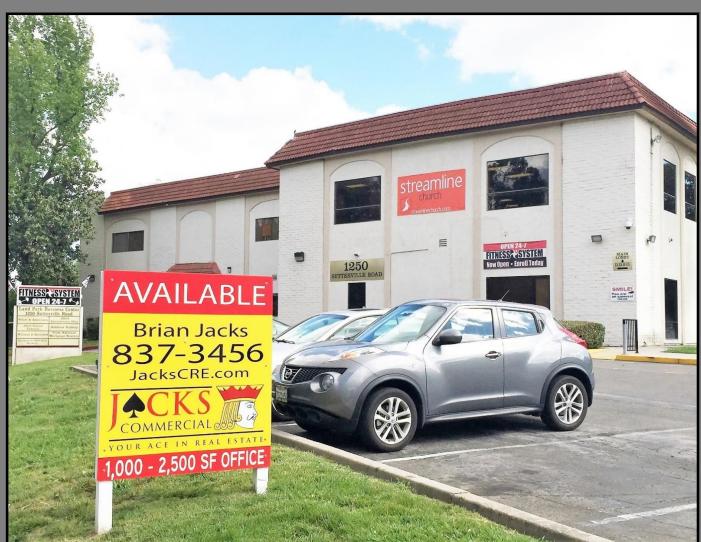

#### PROPERTY ATTRIBUTES

- Affordable Land Park Office Space
- Asking Rent: \$1.35 \$1.45 psf (FSG)
- 17,000 sf athletic club onsite
- Available space: 5,453 RSF
- Occupancy: 86.3%
- APN: 017-0071-011
- Year built: 1977 (Class C)
- Building size: 39,850 RSF (two floors)
- Lot size: 1.38 acres
- Parking: 2 per 1,000 sf (per zoning)
- Zoning: C-1 (Limited Commercial)

#### **LOCATION CHARACTERISTICS**

- Beautiful Land Park
- Across the street from:La Bou / Sprouts Market / Sac Zoo
- Interstate 5 only 1/4 mile to the west
- Signage available
- Property photos:

TinyURL.com/1250-Sutterville-Road