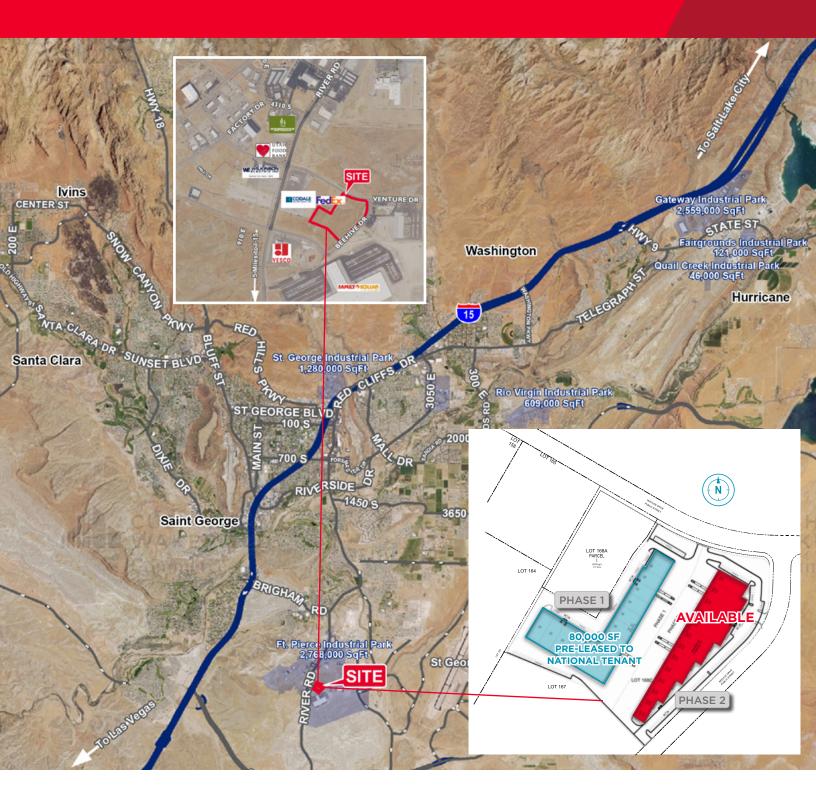

### **Property Highlights**

- 2,370 71,882 SF for Lease
- Starting at \$0.58 SF NNN
- National Tenant has pre-leased 80,000 SF
- Close proximity to I-15 interchange
- Adjacent to new FedEx facility and Family Dollar Distribution Center
- · Cheapest power area in the state
- Located in Fort Pierce, the area's premier industrial park
- Each unit will have 12' x 14' roll up door
- 28' clear height
- 3 phase power, 200 amps, (480 volts available)
- Dock doors available in some units