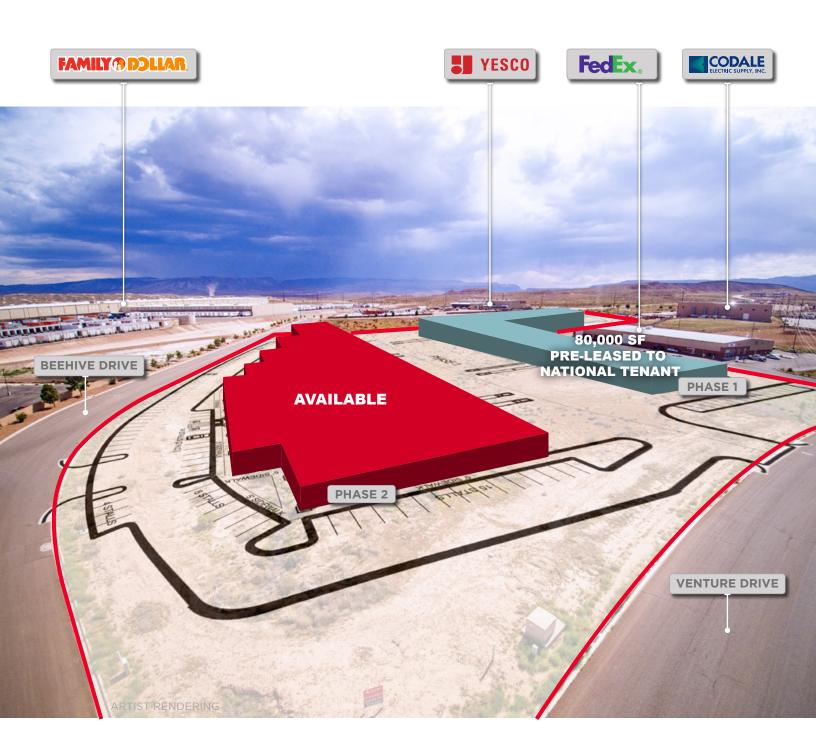

### **Property Highlights**

- 2,370 71,882 SF for Lease
- Starting at \$0.58 SF NNN
- National Tenant has pre-leased 80,000 SF
- Close proximity to I-15 interchange
- Adjacent to new FedEx facility and Family Dollar Distribution Center
- · Cheapest power area in the state
- Located in Fort Pierce, the area's premier industrial park
- Each unit will have 12' x 14' roll up door
- 28' clear height
- 3 phase power, 200 amps, (480 volts available)
- Dock doors available in some units