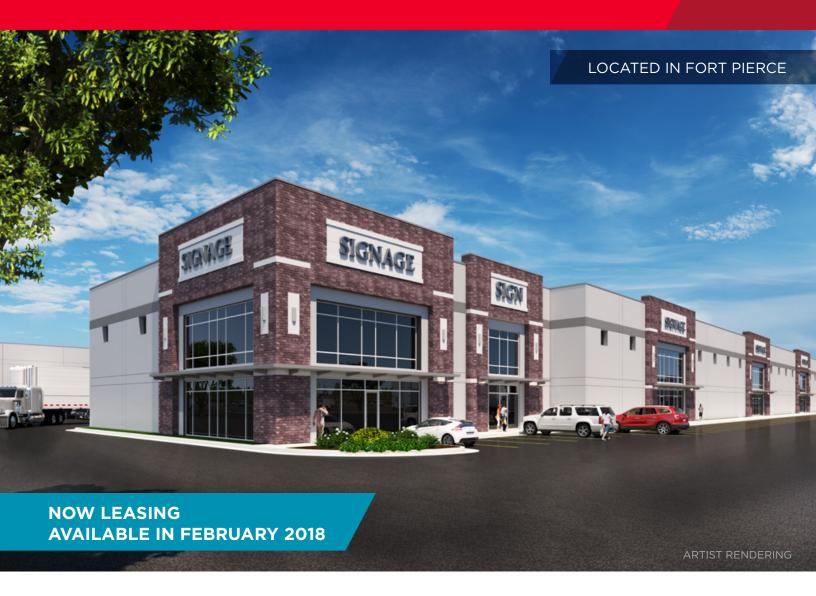

#### **FOR LEASE**

### 1170 East Venture Drive

St George, Utah 84790

### **Property Highlights**

- 2,370 71,882 SF for Lease
- Starting at \$0.58 SF NNN
- National Tenant has pre-leased 80,000 SF
- Close proximity to I-15 interchange
- Adjacent to new FedEx facility and Family Dollar Distribution Center
- · Cheapest power area in the state
- Located in Fort Pierce, the area's premier industrial park
- Each unit will have 12' x 14' roll up door
- 28' clear height
- 3 phase power, 200 amps, (480 volts available)
- Dock doors available in some units