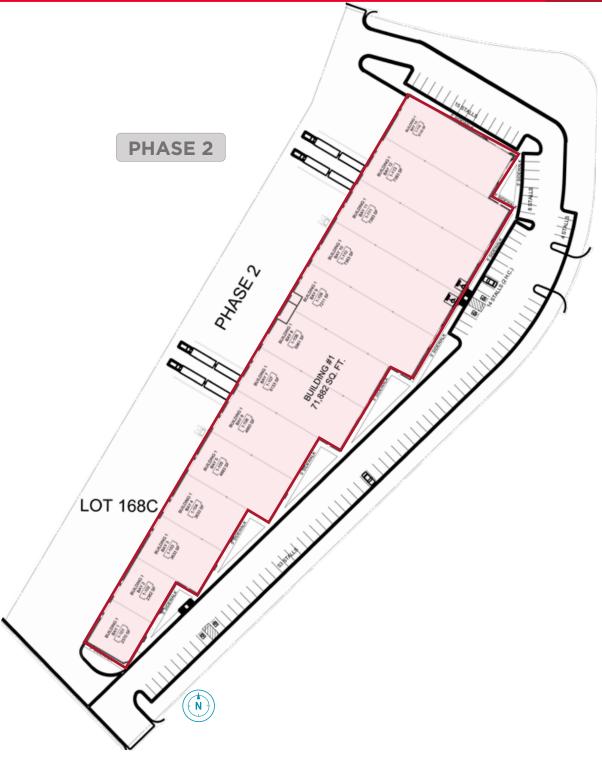

### **Property Highlights**

- 2,370 71,882 SF for Lease
- Starting at \$0.58 SF NNN
- National Tenant has pre-leased 80,000 SF
- Close proximity to I-15 interchange
- Adjacent to new FedEx facility and Family Dollar Distribution Center
- · Cheapest power area in the state
- Located in Fort Pierce, the area's premier industrial park
- Each unit will have 12' x 14' roll up door
- 28' clear height
- 3 phase power, 200 amps, (480 volts available)
- Dock doors available in some units