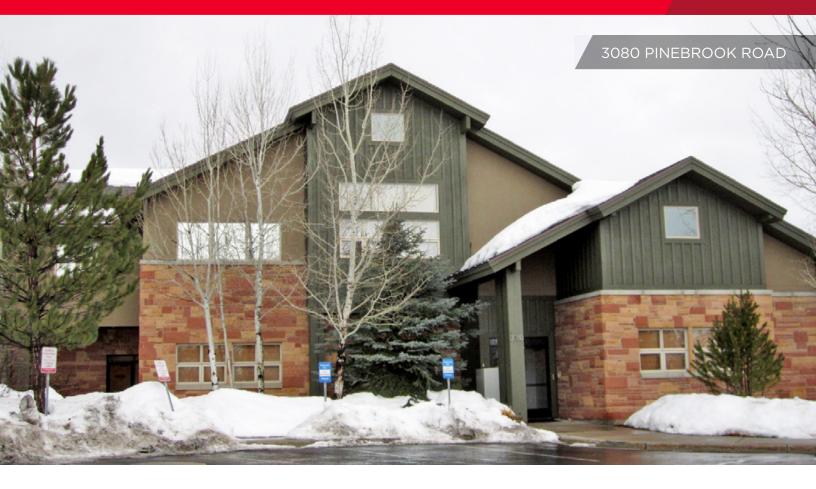

FOR LEASE - \$18 - \$25 / NNN 3080 Pinebrook Road Park City, Utah

## Gorgeous Contemporary Mountain Architecture, Pinebrook Professional Office.

## **Property Highlights**

- Beautiful first and second floor professional office space
- 390 SF; 1,000 SF; 2,000 SF suites available
- Easy access to I-80
- Located in Pinebrook
- Only 15-20 minutes from SLC, 5-10 to Old Town
- Contemporary Mountain Architecture
- Lots of windows
- Ample parking right outside your office door
- 2-10 year lease options