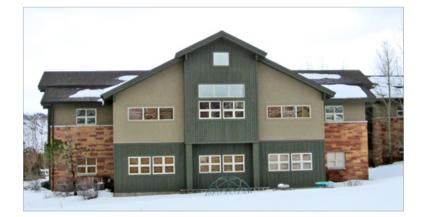

## Gorgeous Contemporary Mountain Architecture, Pinebrook Professional Office.

## **Property Highlights**

- Beautiful first and second floor professional office space
- 390 SF; 1,000 SF; 2,000 SF suites available
- Easy access to I-80
- Located in Pinebrook
- Only 15-20 minutes from SLC, 5-10 to Old Town
- Contemporary Mountain Architecture
- Lots of windows
- Ample parking right outside your office door
- 2-10 year lease options