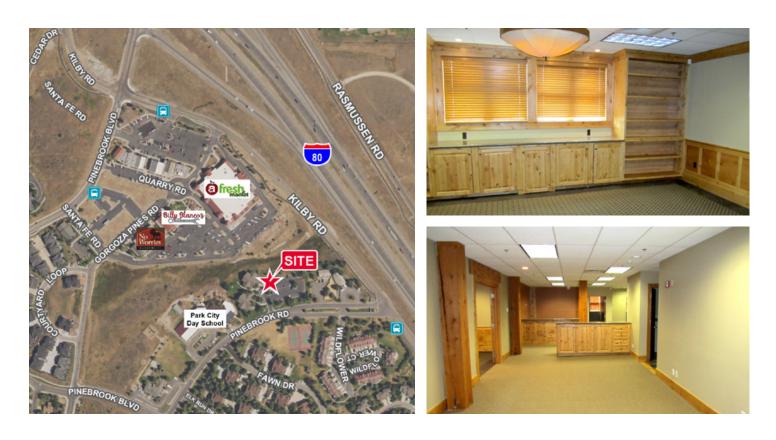

## **Property Highlights**

- Beautiful first and second floor professional office space
- 390 SF; 1,000 SF; 2,000 SF suites available
- Easy access to I-80
- Located in Pinebrook
- Only 15-20 minutes from SLC, 5-10 to Old Town
- Contemporary Mountain Architecture
- Lots of windows
- Ample parking right outside your office door
- 2-10 year lease options