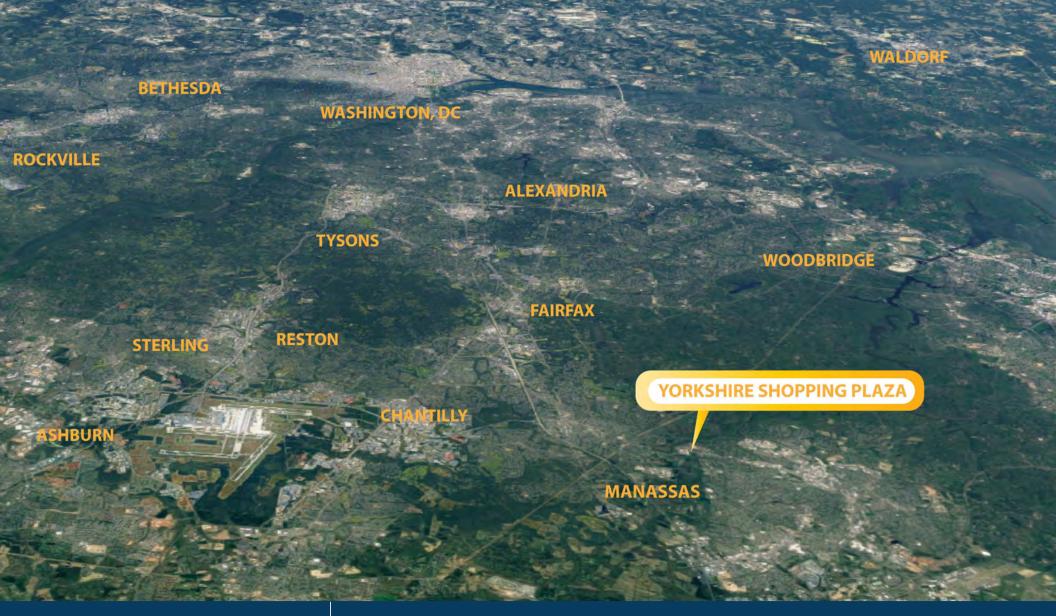

Located in Manassas, Virginia approximately 30 miles west of Washington, DC the property features 4 free standing buildings nearly 350 feet of frontage on Route 28 / Centreville Road, the main state highway which runs through Prince William County and features 50,000 vehicles per day. This offering represents the first sale of the property in almost 40 years. Currently, the property is self-managed featuring an assortment of local tenants anchored by the Yorkshire Restaurant which has been in business for over 30 years. There remains significant potential to renovate or improve the property and increase rents and/or obtain enhanced tenancy.