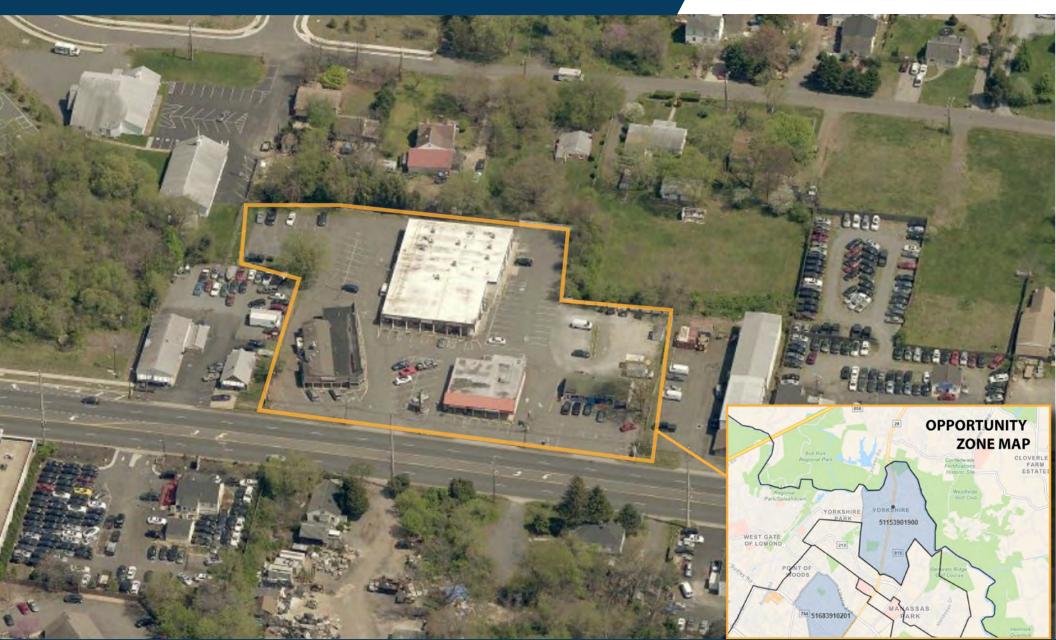

# **OPPORTUNITY ZONE**

Long & Foster | 703.506.2850 8227 Old Courthouse Road | Suite 200 Vienna, Virginia 22182

This information has been secured from sources we believe to be reliable, but we make no representations or warranties, expressed or implied, as to the accuracy of the information. References to square footage or age are approximate. Buyer must erify the information and bears all risk for any inaccuracies. Any projections, opinions, assumptions or estimates used herein ire for example purposes only and do not represent the current or future performance of the property.

Furthermore, the property is situated in a newly created Opportunity Zone, which was established by the Tax Cuts and Jobs Act of 2017. This potentially allows investors significant tax savings and in some cases, they may pay no tax on the gain from the appreciation of the opportunity zone investment, depending on the holding period.