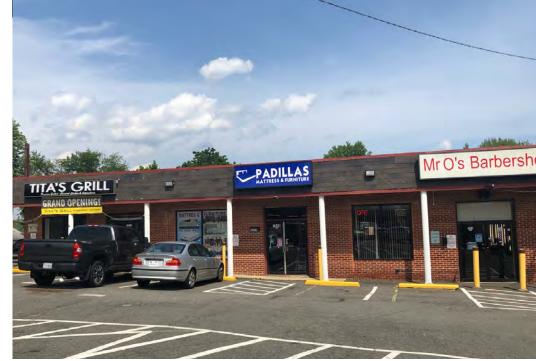

Located in Manassas, Virginia approximately 30 miles west of Washington, DC the property features 4 free standing buildings nearly 350 feet of frontage on Route 28 / Centreville Road, the main state highway which runs through Prince William County and features 50,000 vehicles per day. This offering represents the first sale of the property in almost 40 years. Currently, the property is self-managed featuring an assortment of local tenants anchored by the Yorkshire Restaurant which has been in business for over 30 years. There remains significant potential to renovate or improve the property and increase rents and/or obtain enhanced tenancy.

YORKSHIRE SHOPPING PLAZA