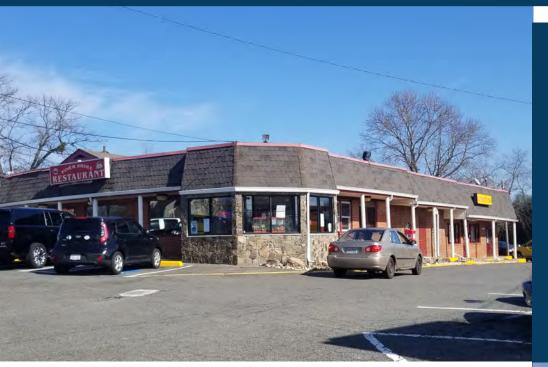

Located in Manassas, Virginia approximately 30 miles west of Washington, DC the property features 4 free standing buildings nearly 350 feet of frontage on Route 28 / Centreville Road, the main state highway which runs through Prince William County and features 50,000 vehicles per day. This offering represents the first sale of the property in almost 40 years. Currently, the property is self-managed featuring an assortment of local tenants anchored by the Yorkshire Restaurant which has been in business for over 30 years. There remains significant potential to renovate or improve the property and increase rents and/or obtain enhanced tenancy.

YORKSHIRE SHOPPING PLAZA