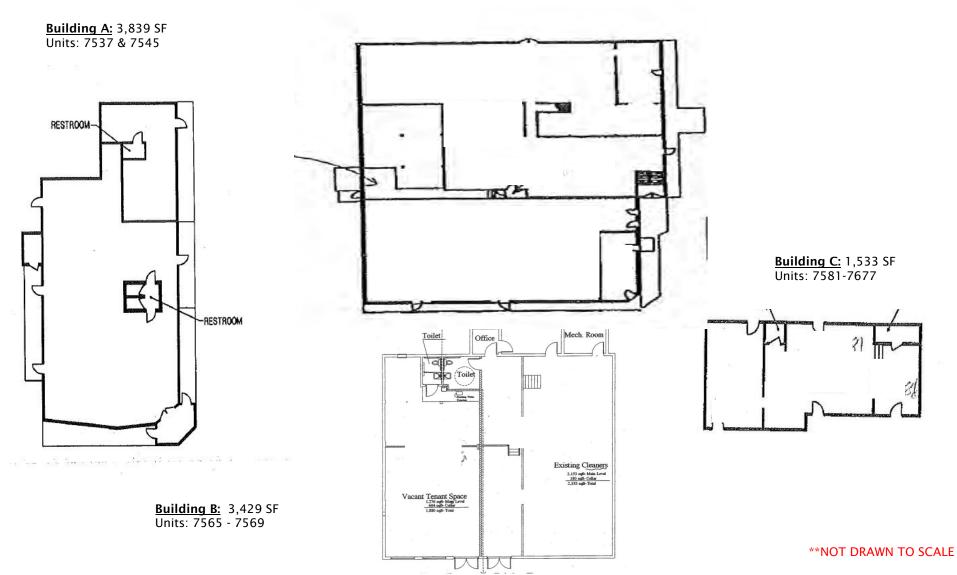

Building D: 12,396 SF SF Units: 7547 - 7559 SITE MAP

Long & Foster | 703.506.2850 8227 Old Courthouse Road | Suite 200 Vienna, Virginia 22182

This information has been secured from sources we believe to be reliable, but we make no representations or warranties, expressed or implied, as to the accuracy of the information. References to square footage or age are approximate. Buyer must verify the information and bears all risk for any inaccuracies. Any projections, opinions, assumptions or estimates used herein are for example purposes only and do not represent the current or future performance of the property.