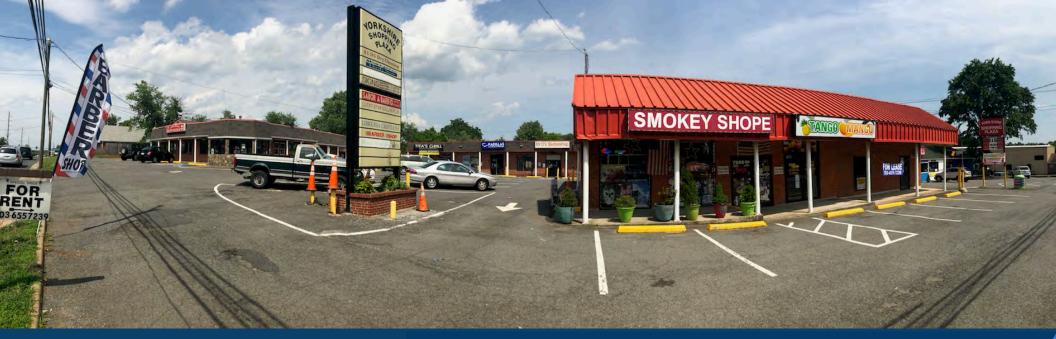

Long & Foster Commercial has been exclusively retained to offer, Yorkshire Shopping Plaza which represents a rare opportunity to acquire a nearly 22,000 SF neighborhood retail center in Northern Virginia.

Located in Manassas, Virginia approximately 30 miles west of Washington, DC the property features 4 free standing buildings nearly 350 feet of frontage on Route 28 / Centreville Road, the main state highway which runs through Prince William County and features 50,000 vehicles per day. This offering represents the first sale of the property in almost 40 years. Currently, the property is self-managed featuring an assortment of local tenants anchored by the Yorkshire Restaurant which has been in business for over 30 years. There remains significant potential to renovate or improve the property and increase rents and/or obtain enhanced tenancy.