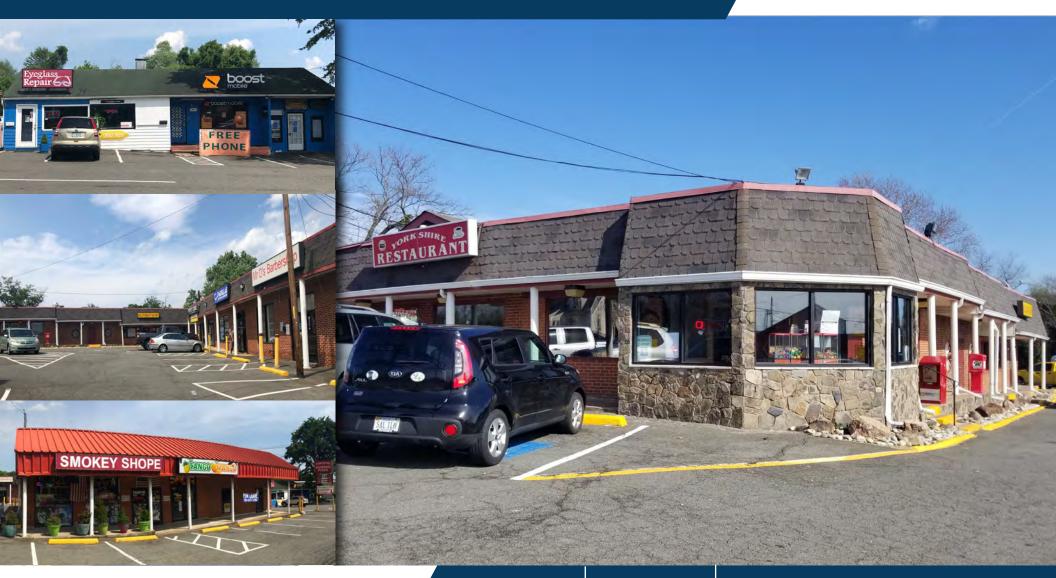

Long & Foster Commercial has been exclusively retained to offer, Yorkshire Shopping Plaza which represents a rare opportunity to acquire a nearly 22,000 SF neighborhood retail center in Northern Virginia.

Located in Manassas, Virginia approximately 30 miles west of Washington, DC the property features 4 free standing buildings nearly 350 feet of frontage on Route 28 / Centreville Road, the main state highway which runs through Prince William County and features 50,000 vehicles per day. This offering represents the first sale of the property in almost 40 years. Currently, the property is self-managed featuring an assortment of local tenants anchored by the Yorkshire Restaurant which has been in business for over 30 years. There remains significant potential to renovate or improve the property and increase rents and/or obtain enhanced tenancy.

YORKSHIRE SHOPPING PLAZA