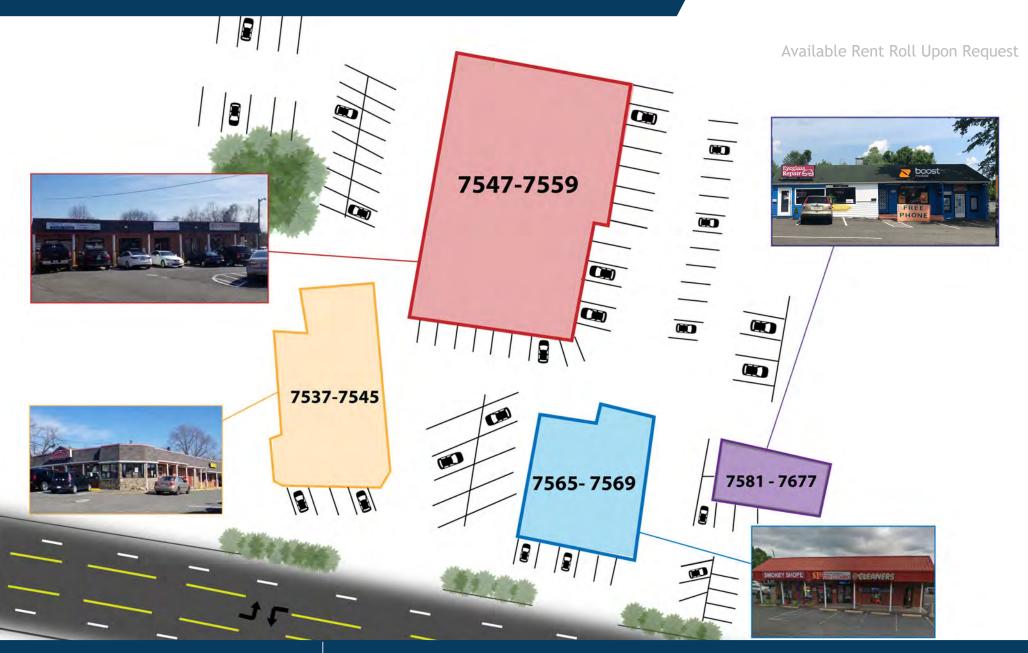

Building D: 12,396 SF SF Units: 7547 - 7559 SITE MAP

Long & Foster | 703.506.2850 8227 Old Courthouse Road | Suite 200 Vienna, Virginia 22182

This information has been secured from sources we believe to be reliable, but we make no representations or warranties, expressed or implied, as to the accuracy of the information. References to square footage or age are approximate. Buyer must verify the information and bears all risk for any inaccuracies. Any projections, opinions, assumptions or estimates used herein are for example purposes only and do not represent the current or future performance of the property.