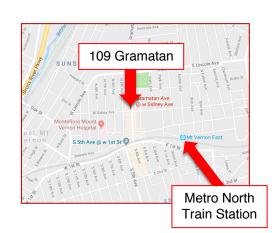

## **Available for Lease: Commercial Unit on** Gramatan Avenue & E Sidney Avenue in Mt Vernon

109 Gramatan Avenue, Mt. Vernon, NY

| Property Information |                                                                                                     |
|----------------------|-----------------------------------------------------------------------------------------------------|
| Address              | 109 Gramatan Avenue, Mt. Vernon, NY 10550                                                           |
| Neighborhood         | Mount Vernon Central Business District                                                              |
| Space Available      | 700 square feet                                                                                     |
| Transportation       | Walking Distance to Mt. Vernon East Train Station<br>Bus Stop on the corner: 0040, 0041, 0043, 0052 |

## Description

Commercial store available for lease on Gramatan Avenue. Located in busy business district of Mt. Vernon. 109 Gramatan Avenue is 3 stores from the corner and is 700 sqft. Parking garage located behind building. Ample street parking & public transportation.