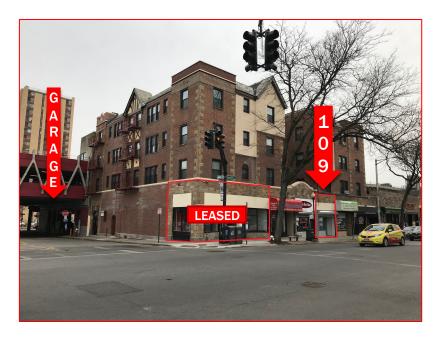

## **Available for Lease: Commercial Unit on** Gramatan Avenue & E Sidney Avenue in Mt Vernon

109 Gramatan Avenue, Mt. Vernon, NY

| Property Information |                                                                                                     |
|----------------------|-----------------------------------------------------------------------------------------------------|
| Address              | 109 Gramatan Avenue, Mt. Vernon, NY 10550                                                           |
| Neighborhood         | Mount Vernon Central Business District                                                              |
| Space Available      | 700 square feet                                                                                     |
| Transportation       | Walking Distance to Mt. Vernon East Train Station<br>Bus Stop on the corner: 0040, 0041, 0043, 0052 |

## Description

Commercial store available for lease on Gramatan Avenue. Located in busy business district of Mt. Vernon. 109 Gramatan Avenue is 3 stores from the corner and is 700 sqft. Parking garage located behind building. Ample street parking & public transportation.