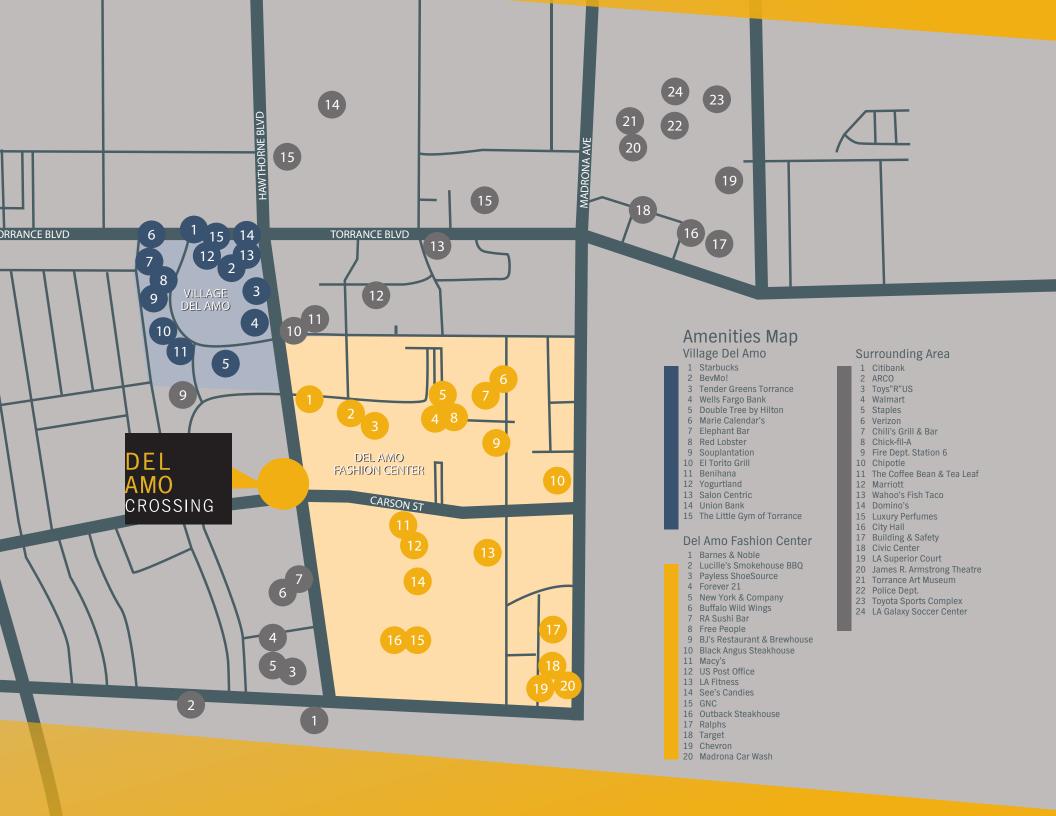

## DEL AMO CROSSING

UP TO 85,000 SF OF CONTIGUOUS SPACE AVAILABLE

## **NEWLY RENOVATED CAMPUS**

21515-21535 HAWTHORNE BLVD TORRANCE, CA