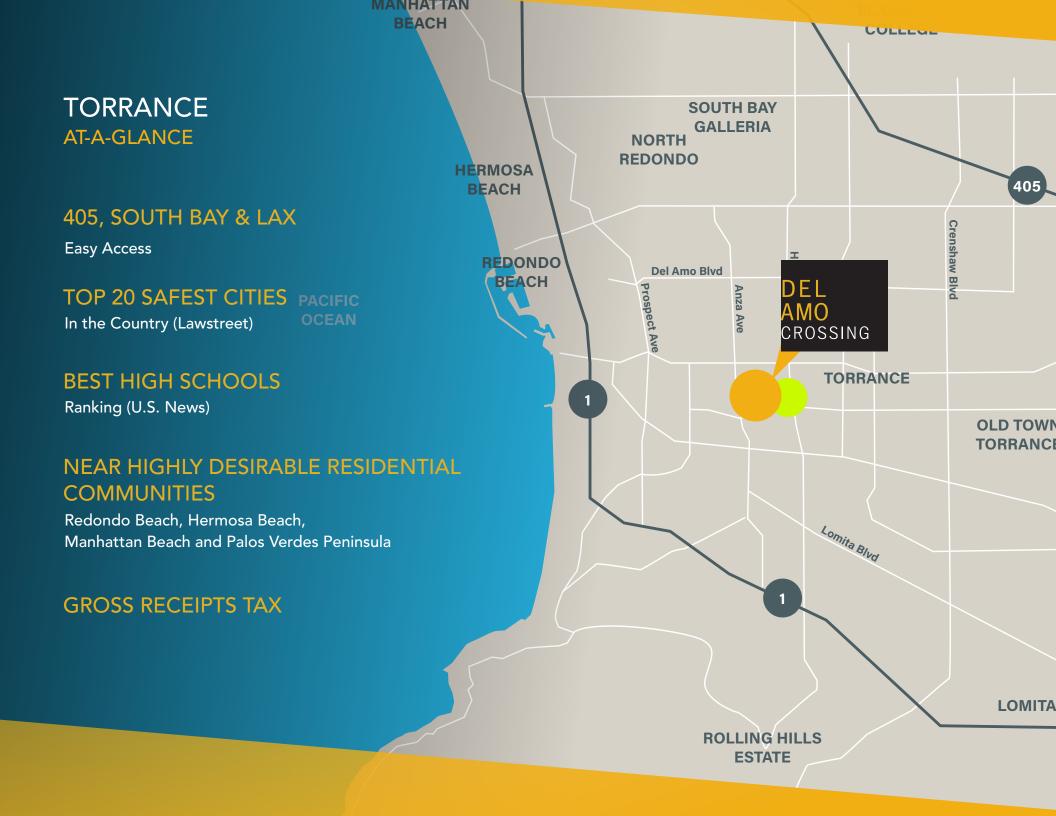

## DEL AMO CROSSING

UP TO 85,000 SF OF CONTIGUOUS SPACE AVAILABLE

## **NEWLY RENOVATED CAMPUS**

21515-21535 HAWTHORNE BLVD TORRANCE, CA