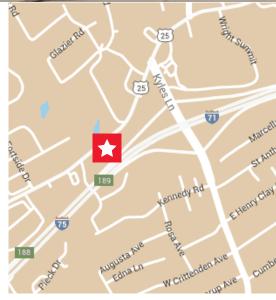

- Monument signage available on Dixie Highway
- Building sits directly on Dixie Highway
- Easy access to I-71/75 at Kyles
   Lane Exit; within minutes to
   downtown Cincinnati and the CVG
   Airport

Digger Daley