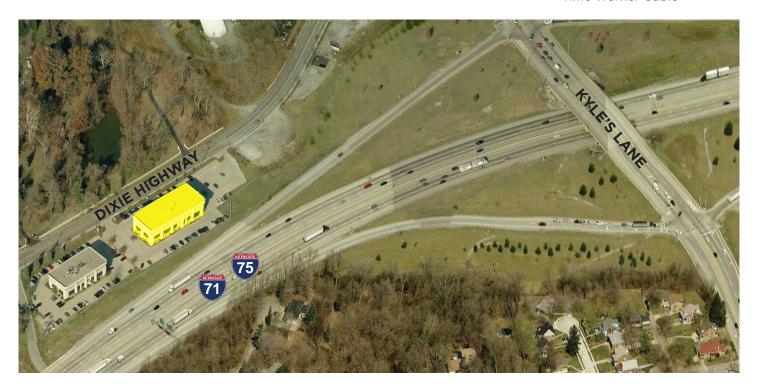

- Monument signage available on Dixie Highway
- Building sits directly on Dixie Highway
- Easy access to I-71/75 at Kyles
   Lane Exit; within minutes to
   downtown Cincinnati and the CVG
   Airport

Digger Daley