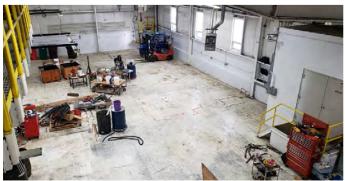

Close Proximity to Route 12

Industrial Space Available

1,400 SF Mezzanine

Industrial Fans and AC in Warehouse

1,562 SF of Dedicated Office Space

Lease Rate - \$8.25 PSF / MG Light Manufacturing/Industrial/Distribution