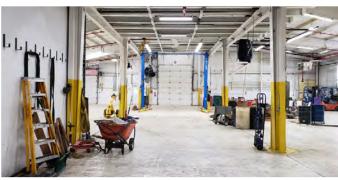

# **Space Highlights**

- 480/3phase/800 Amp Electric
- 2 12'X14' DID
- Recessed Dock
- Vehicle Lift
- 1 And 5 Ton Hoists