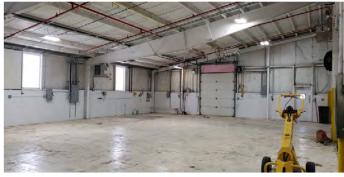

Close Proximity to Route 12

Industrial Space Available

1,400 SF Mezzanine

Industrial Fans and AC in Warehouse

1,562 SF of Dedicated Office Space

Lease Rate - \$8.25 PSF / MG Light Manufacturing/Industrial/Distribution

# **Space Highlights**

- 480/3phase/800 Amp Electric
- 2 12'X14' DID
- Recessed Dock
- Vehicle Lift
- 1 And 5 Ton Hoists