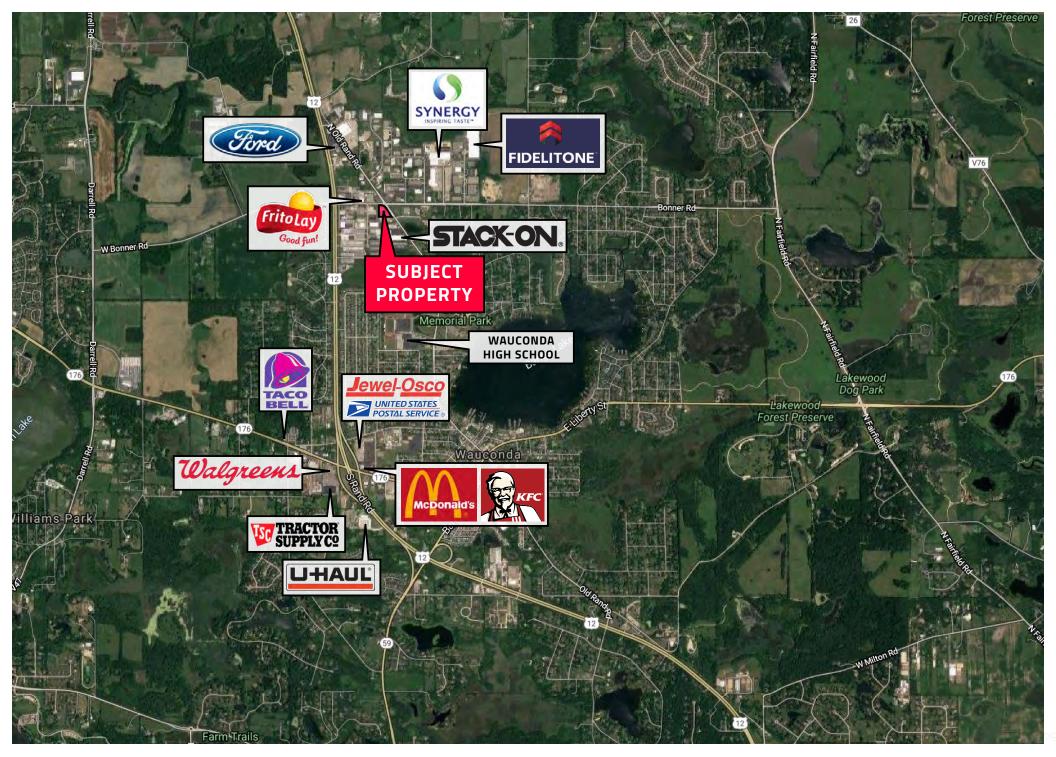

Close Proximity to Route 12



Industrial Space Available



1,400 SF Mezzanine



Industrial Fans and AC in Warehouse



1,562 SF of Dedicated Office Space

Lease Rate - \$8.25 PSF / MG Light Manufacturing/Industrial/Distribution



#### FOR MORE INFORMATION, PLEASE CONTACT:

### Ron Roberti

Vice President 847.649.2666 RRoberti@LPcommercial.com





# **Space Highlights**

- 480/3phase/800 Amp Electric
- 2 12'X14' DID
- Recessed Dock
- Vehicle Lift
- 1 And 5 Ton Hoists























## Disclaimer

The information contained in the memorandum has been obtained from sources we believe to be reliable; however, Landmark Partners Commercial Real Estate, LLC, or any of their officers, employees, or agents, has not verified, and will not verify, any of the information contained herein and makes no warranty information provided. This memorandum does not purport to be all-inclusive or to contain all the information which prospective lessee or purchaser may desire. References to square footage or age are approximate. No legal liability is assumed

The owner expressly reserves the right at its sole discretion to reject any or all pro