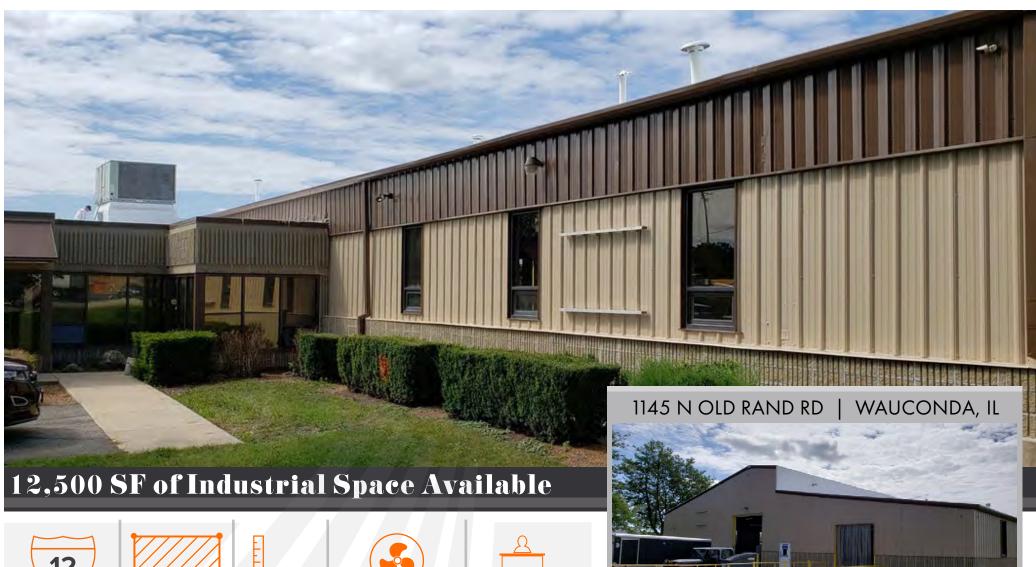

Close Proximity to Route 12

Industrial Space Available

1,400 SF Mezzanine

Industrial Fans and AC in Warehouse

1,562 SF of Dedicated Office Space

Lease Rate - \$8.25 PSF / MG Light Manufacturing/Industrial/Distribution

# **Space Highlights**

- 480/3phase/800 Amp Electric
- 2 12'X14' DID
- Recessed Dock
- Vehicle Lift
- 1 And 5 Ton Hoists