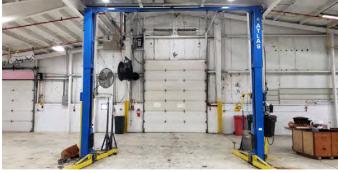

# **Space Highlights**

- 480/3phase/800 Amp Electric
- 2 12'X14' DID
- Recessed Dock
- Vehicle Lift
- 1 And 5 Ton Hoists