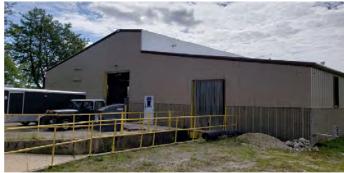

Close Proximity to Route 12

Industrial Space Available

1,400 SF Mezzanine

Industrial Fans and AC in Warehouse

1,562 SF of Dedicated Office Space

Lease Rate - \$8.25 PSF / MG Light Manufacturing/Industrial/Distribution