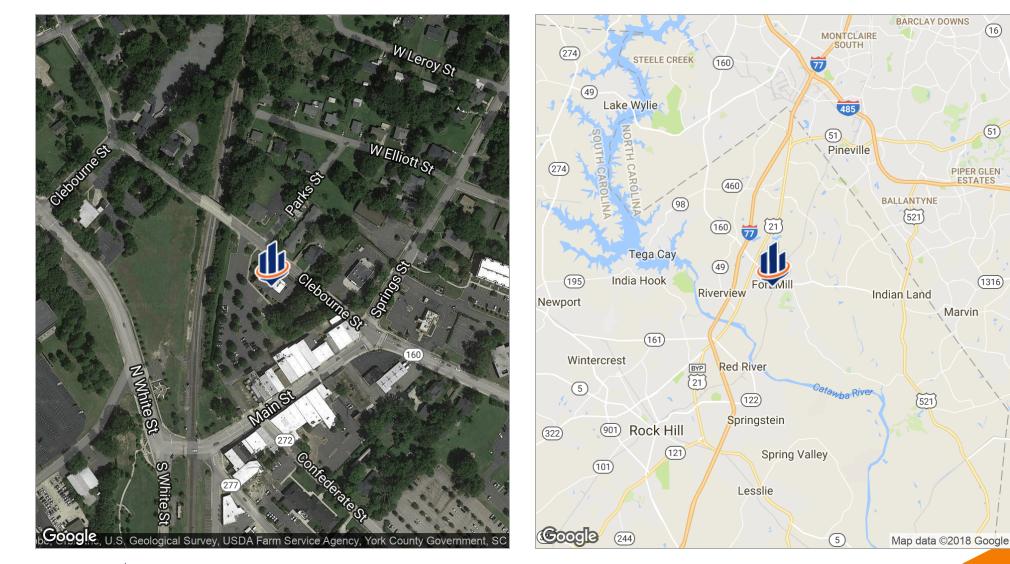

# FOR LEASE | OFFICE CLASS A OFFICE SUITES FOR LEASE

111 Clebourne Street | Fort Mill, SC 29715

### **PROPERTY HIGHLIGHTS**

- Suites Currently Available
- Located in Historic Downtown Fort Mill
- Stone & Marble Floors Entrance
- Two Miles from I-77
- Centrally Located in Fort Mill's Thriving Business