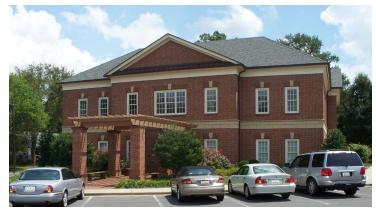

# FOR LEASE | OFFICE CLASS A OFFICE SUITES FOR LEASE

111 Clebourne Street | Fort Mill, SC 29715

## **PROPERTY SUMMARY**

| AVAILABLE SF:  | 276 SF                           |
|----------------|----------------------------------|
| LEASE RATE:    | \$1,400 Per Month (Full Service) |
| TICAM:         | \$4.50 SF/Yr                     |
| BUILDING SIZE: | 17,385 SF                        |
| YEAR BUILT:    | 2005                             |
| ZONING:        | Office                           |
| MARKET:        | Charlotte MSA                    |
| SUB MARKET:    | Fort Mill                        |
| CROSS STREETS: | Main Street                      |

### **PROPERTY HIGHLIGHTS**

- Suites Currently Available
- Located in Historic Downtown Fort Mill
- Stone & Marble Floors Entrance
- Two Miles from I-77
- Centrally Located in Fort Mill's Thriving Business