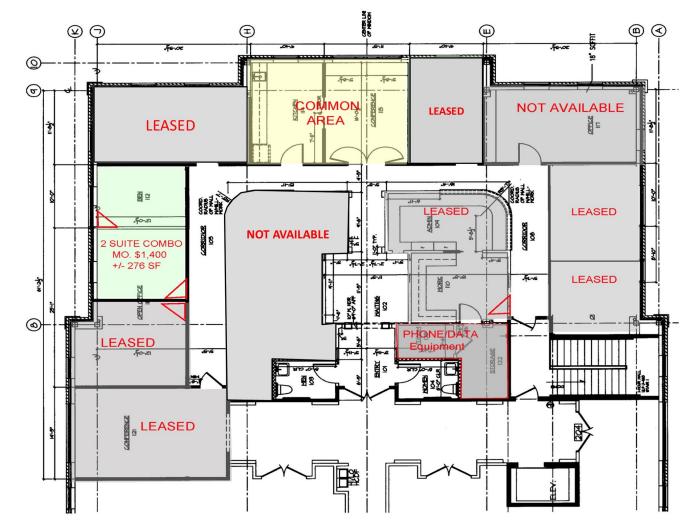

# FOR LEASE | OFFICE **KEY-MAN OFFICES**

111 Clebourne Street | Fort Mill, SC 29715

**KEYMAN OFFICES - SUITE 200-G** 

## FOR LEASE | OFFICE CLASS A OFFICE SUITES FOR LEASE

111 Clebourne Street | Fort Mill, SC 29715

| Lease Rate:   | \$1,400 PER MON   | TH (FULL SERVICE) | Tota          | al Space     | 27       | 76 SF                                                                                        |
|---------------|-------------------|-------------------|---------------|--------------|----------|----------------------------------------------------------------------------------------------|
| Lease Type:   | Full Service      |                   | Lea           | se Term      | : Ne     | egotiable                                                                                    |
| SPACE         | SPACE USE         | LEASE RATE        | LEASE<br>TYPE | SIZE<br>(SF) | TERM     | COMMENTS                                                                                     |
| Keyman Office | s Office Building | \$1,400 PER MONTH | Full Service  | 276 SF       | Negotiab | Keyman office space currently available. Shared conference room, break room and 2 restrooms. |