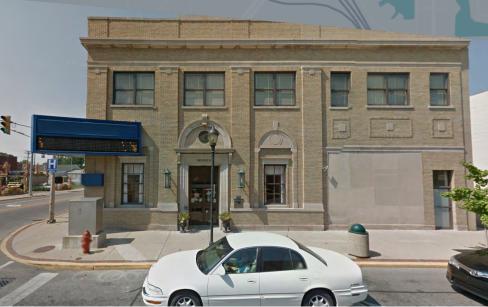

# **102 NORTH MAIN STREET** TIPTON, IN 46072

SALE

OFFICE

### **FORMER BANK BRANCH**

#### **AVAILABLE SPACE**

12,271 SF Total

SALE PRICE

<del>\$475,000</del> **\$350,000** 

Located 30 minutes north of Indianapolis, downtown Tipton features a bustling Main St and supportive business atmosphere. IU Health Hospital is less than 1 mile south on Main Street.

1st floor: 5,651 SF2nd floor: 5,296 SF

+ Basement: 1,324 SF

+ 0.564 acres+ Zoning: B-1

+ 3 lane drive-thru

+ 29 parking spaces

9339 Priority Way West Drive Suite 120 Indianapolis, IN 46240 317.663.6000