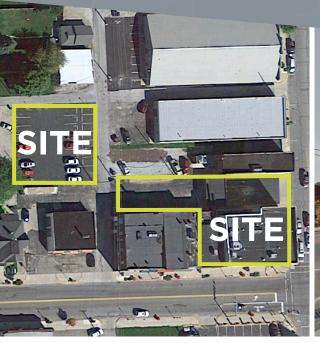

# **102 NORTH MAIN STREET** TIPTON, IN 46072

SALE

OFFICE

### **FORMER BANK BRANCH**

#### **AVAILABLE SPACE**

12,271 SF Total

SALE PRICE

<del>\$475,000</del> **\$350,000** 

Located 30 minutes north of Indianapolis, downtown Tipton features a bustling Main St and supportive business atmosphere. IU Health Hospital is less than 1 mile south on Main Street.

1st floor: 5,651 SF2nd floor: 5,296 SF

+ Basement: 1,324 SF

+ 0.564 acres+ Zoning: B-1

+ 3 lane drive-thru

+ 29 parking spaces

9339 Priority Way West Drive Suite 120 Indianapolis, IN 46240 317.663.6000