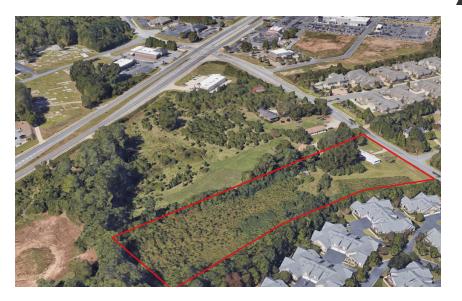

# 2655 NUCKOLLS ROAD

Land : CUMMING, GA 30041 FOR SALE

### **PROPERTY OVERVIEW**

Located in thriving Cumming off of Highway 20. Less than one mile from Northside Hospital Forsyth and lots of restaurants and retail. Brand new redevelopment coming across the road.

#### **PROPERTY HIGHLIGHTS**

- Zoned C-3 O/I
- Big Opportunity for Commercial Development
- Great for Retail or Medical
- High Traffic Counts
- Possible Assemblage with High Visibility Corner
- Borders 88 ranch condominium homes in Active Adult Community