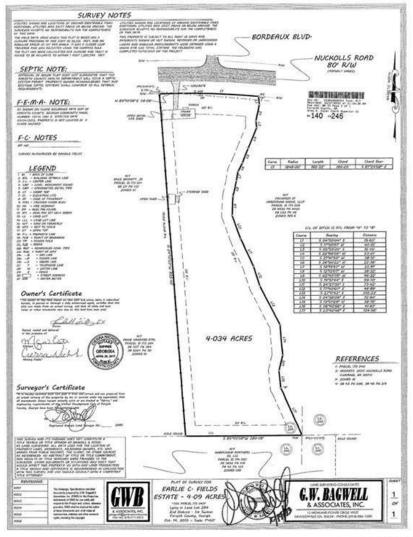

### **OFFERING SUMMARY**

| Sale Price:   | \$800,000  |
|---------------|------------|
| Lot Size:     | 4.03 Acres |
| Price / Acre: | \$198,511  |

#### **PROPERTY HIGHLIGHTS**

- Zoned C-3 O/I
- Big Opportunity for Commercial Development
- Great for Retail or Medical
- High Traffic Counts
- Possible Assemblage with High Visibility Corner
- Borders 88 ranch condominium homes in Active Adult Community