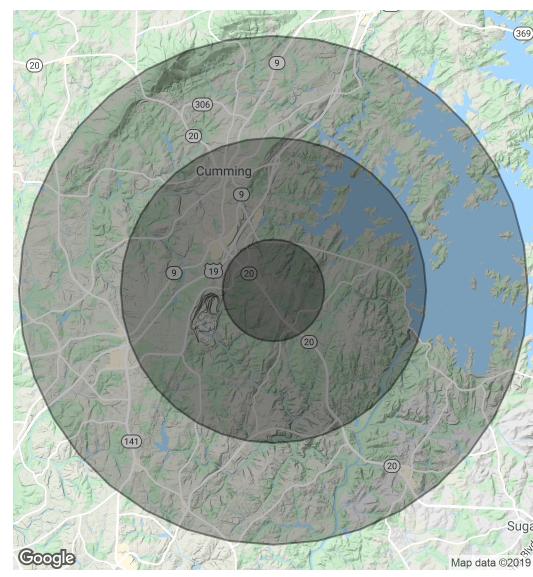

## CUMMING, GA 30041

| POPULATION          | 1 MILE | 3 MILES | 5 MILES |
|---------------------|--------|---------|---------|
| Total Population    | 2,897  | 28,273  | 78,784  |
| Median age          | 37.7   | 36.4    | 36.3    |
| Median age (Male)   | 36.0   | 35.1    | 35.2    |
| Median age (Female) | 38.3   | 37.2    | 37.4    |

| HOUSEHOLDS & INCOME | 1 MILE    | 3 MILES   | 5 MILES   |
|---------------------|-----------|-----------|-----------|
| Total households    | 912       | 9,649     | 26,794    |
| # of persons per HH | 3.2       | 2.9       | 2.9       |
| Average HH income   | \$107,492 | \$96,845  | \$100,455 |
| Average house value | \$316,285 | \$333,291 | \$335,867 |

\* Demographic data derived from 2010 US Census