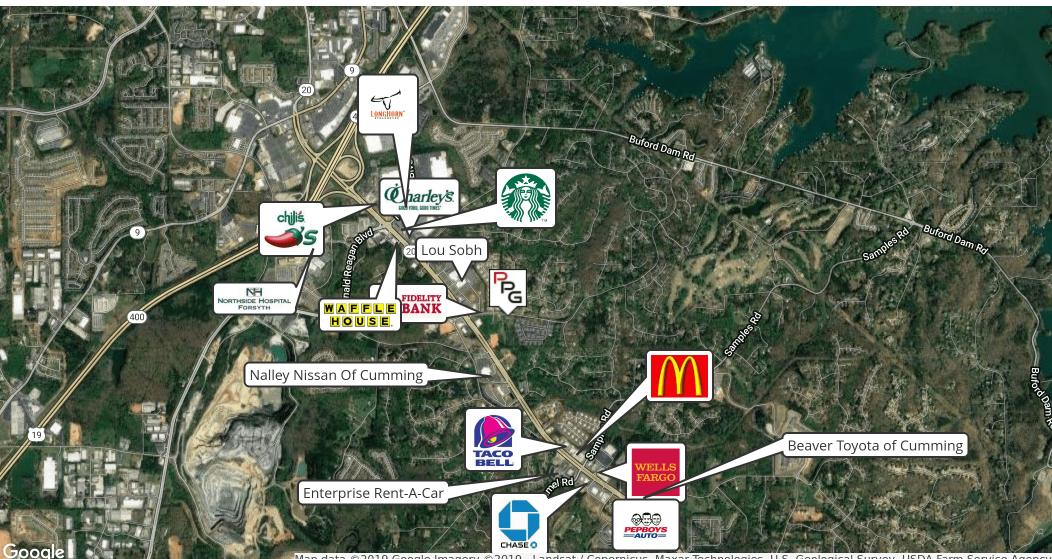

### **PROPERTY OVERVIEW**

Located in thriving Cumming off of Highway 20. Less than one mile from Northside Hospital Forsyth and lots of restaurants and retail. Brand new redevelopment coming across the road.

#### **PROPERTY HIGHLIGHTS**

- Zoned C-3 O/I
- Big Opportunity for Commercial Development
- Great for Retail or Medical
- High Traffic Counts
- Possible Assemblage with High Visibility Corner
- Borders 88 ranch condominium homes in Active Adult Community