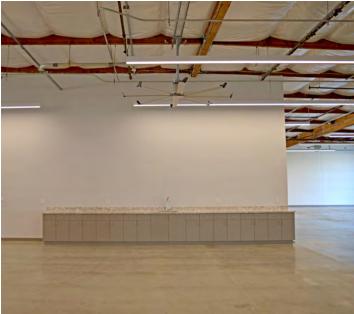

#### ADVANTAGES AND AMENITIES

- Expansive Break Room
- Walking Distance to 24hr Fitness & Amenities

Office/R&D Space For Lease Can be Combined for a Total of ±31,415 SF