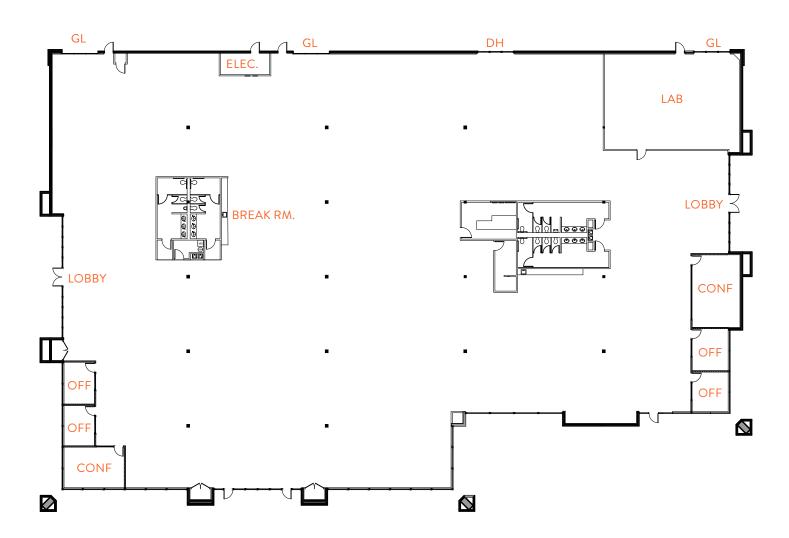

### ±31,415 SF

# Office/R&D Space For Lease Hypothetical Full Building Floor Plan