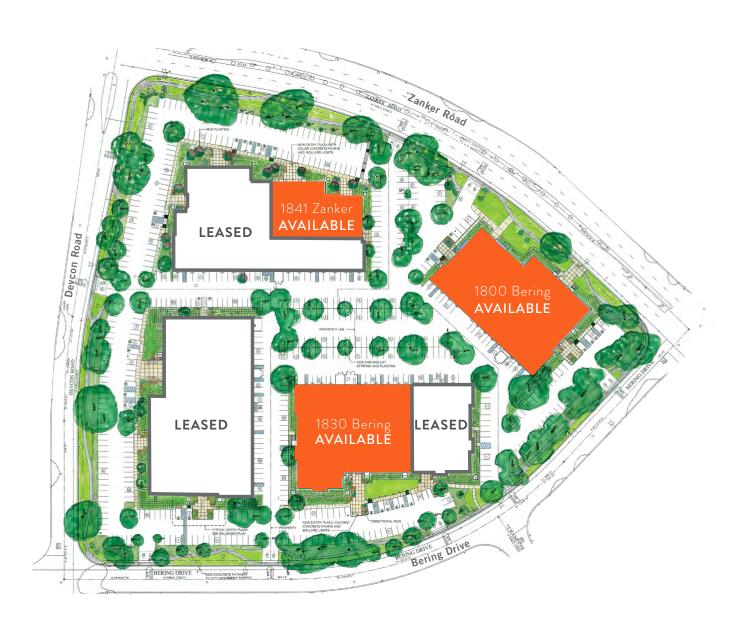

### TriPoint Business Park

### 1800 Bering Drive San Jose, CA 95112

#### **LOCATION**

 $1800\ Bering$  Drive of TriPoint Business Park is located on the corner of Bering Drive and Zanker Road and parallels Highway 101 in San Jose, CA.