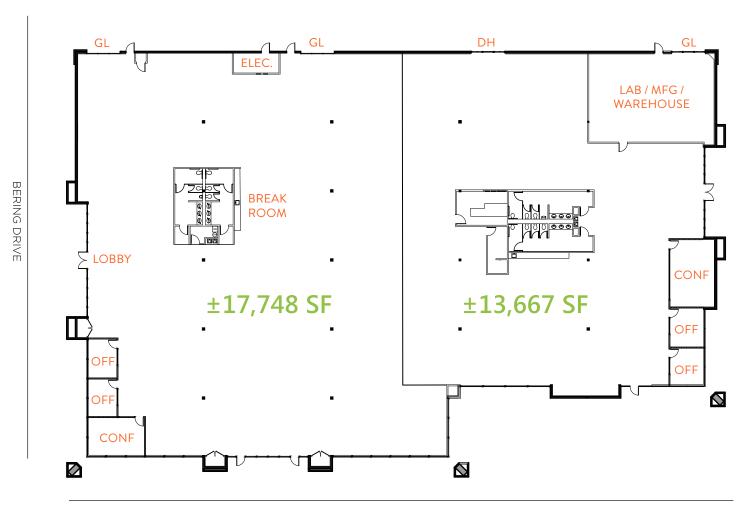

Office/R&D Space For Lease Can be Combined for a Total of ±31,415 SF

### ±31,415 SF

# Office/R&D Space For Lease Hypothetical Full Building Floor Plan