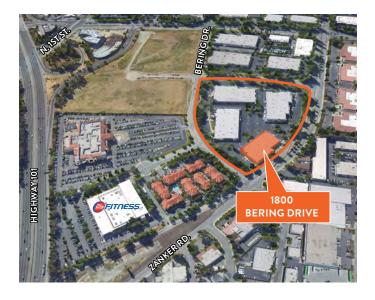

### 1800 Bering Drive San Jose, CA 95112

#### **LOCATION**

 $1800\ Bering$  Drive of TriPoint Business Park is located on the corner of Bering Drive and Zanker Road and parallels Highway 101 in San Jose, CA.