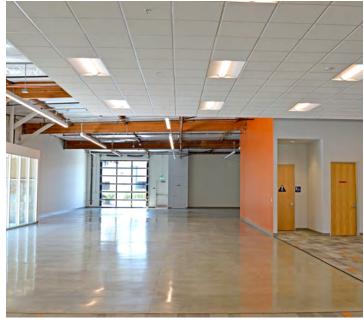

#### **FACILITY**

- New Class "A" Interior Improvements Planned
- LEED Silver Certified Rehab Project
- Open Ceiling Creative Office Interior
- Lab Area
- 1,600 Amps @ 120/208 Volt
- Expanded Windowline
- Up to 16' Clear Height
- Great Expansion Potential within the Park
- Dock & Grade Loading
- ±3.47/1,000 Parking
- Available Now

#### ADVANTAGES AND AMENITIES

- Expansive Break Room
- Walking Distance to 24hr Fitness & Amenities

Office/R&D Space For Lease Can be Combined for a Total of ±31,415 SF