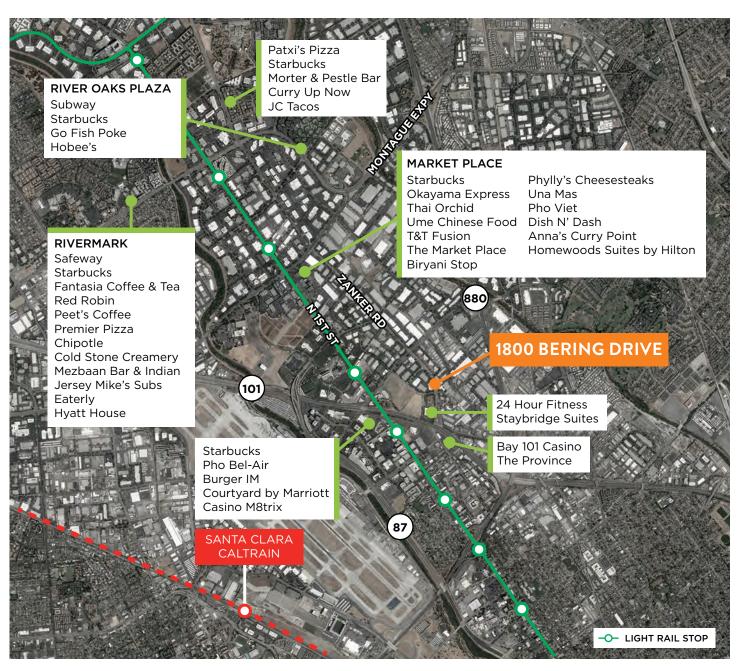

#### **LOCATION**

 $1800\ Bering$  Drive of TriPoint Business Park is located on the corner of Bering Drive and Zanker Road and parallels Highway 101 in San Jose, CA.