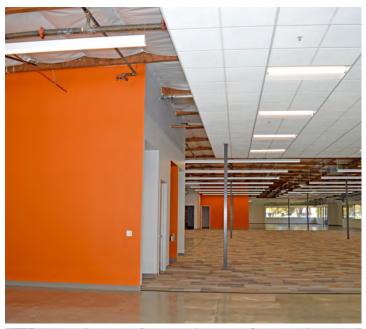

#### **FACILITY**

- New Class "A" Interior Improvements Planned
- LEED Silver Certified Rehab Project
- Open Ceiling Creative Office Interior
- Lab Area
- 1,600 Amps @ 120/208 Volt
- Expanded Windowline
- Up to 16' Clear Height
- Great Expansion Potential within the Park
- Dock & Grade Loading
- ±3.47/1,000 Parking
- Available Now

#### ADVANTAGES AND AMENITIES

- Expansive Break Room
- Walking Distance to 24hr Fitness & Amenities

Office/R&D Space For Lease Can be Combined for a Total of ±31,415 SF