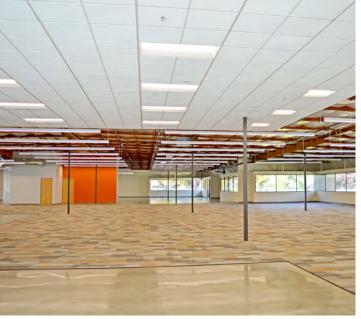

#### **FACILITY**

- New Class "A" Interior Improvements Planned
- LEED Silver Certified Rehab Project
- Open Ceiling Creative Office Interior
- Lab Area
- 1,600 Amps @ 120/208 Volt
- Expanded Windowline
- Up to 16' Clear Height
- Great Expansion Potential within the Park
- Dock & Grade Loading
- ±3.47/1,000 Parking
- Available Now

#### ADVANTAGES AND AMENITIES

- Expansive Break Room
- Walking Distance to 24hr Fitness & Amenities

Office/R&D Space For Lease Can be Combined for a Total of ±31,415 SF