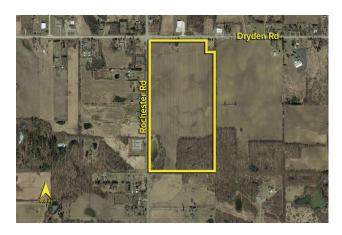

## **LAND** For Sale

**Location:** Dryden Road

Side of Street: South

City: Dryden/Twp., MI
Cross Streets: Rochester Rd.

County: Lapeer

| Acreage: | 77.80 | Improvements: | N/A |
|----------|-------|---------------|-----|
| Acicage. | 77.00 | improvements: | 13/ |

Zoning: Commercial, Agricultural Dimensions:

UTILITIES

Sanitary Sewer:NoGas:YesStorm Sewer:NoOutside Storage:NoWater:NoRail Siding:No

**ADJACENT LAND** 

North: Res./Agr. East: Agri./Res.

South: Agri./Res. West: Agri./Res./Comm

**Comments:** Development opportunity on a hard corner. Future zoning is commercial along Dryden Road with the remainder as single-family residential.

**Broker: SIGNATURE** ASSOCIATES

Agent(s):

Paul Saad, (248) 359-0652, psaad@signatureassociates.com Peter Vanderkaay, (248) 359-3837, pvanderkaay@signatureassociates.com