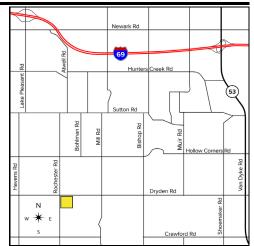

## **LAND** For Sale

**Location:** Dryden Road

Side of Street: South

City: Dryden/Twp., MI
Cross Streets: Rochester Rd.

County: Lapeer

| Acreage: | 77.80 | Improvements: | N/A |
|----------|-------|---------------|-----|
| Acicage. | 77.00 | improvements: | 13/ |

Zoning: Commercial, Agricultural Dimensions:

UTILITIES

Sanitary Sewer:NoGas:YesStorm Sewer:NoOutside Storage:NoWater:NoRail Siding:No

**ADJACENT LAND** 

North: Res./Agr. East: Agri./Res.

South: Agri./Res. West: Agri./Res./Comm