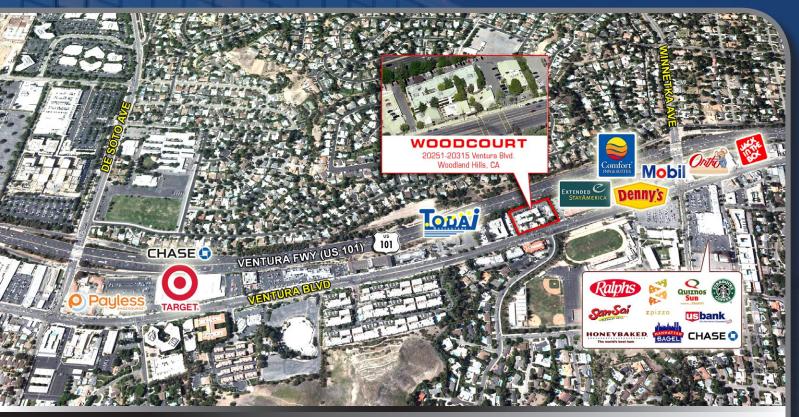

#### :: AMENITIES

- Professional Medical building on Ventura Blvd. at Winnetka Ave.
- Property has lush landscaping with water features
- Open, flowing design
- Extensive window lines
- Flexible floorplans & lease terms
- Plenty of services and restaurants nearby
- Within close proximity to all major transportation corridors
- Prominent Ventura Blvd. address
- Ventura Blvd. signage available