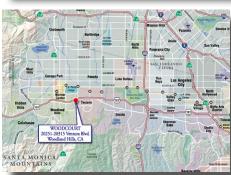

# MEDICAL & DENTAL OFFICE SPACE FOR LEASE

**REGIONAL MAP** 

Location: 20251-20315 Ventura Blvd., Woodland Hills, CA

**Availability:** See Reverse

**Rental Rate:** \$2.50-\$2.95/RSF Full Service Gross

Built to Suit with Generous Tenant Improvement Allowance Available.