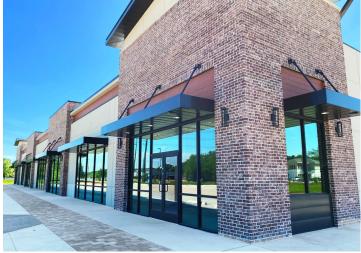

### **Building Specs:**

- One-Story Class A Medical Office Building
- 12,000 Gross Square Feet
- 6.7/1000 Parking Ratio
- Reserved Patient Parking
- Tenant-Specific Storefronts

### **Availability:**

- 9,600 SF Remaining
- NNN Lease Structure
- \$8.50 Estimated 2020 OPEX
- TI: Aggressive TI Packages Available