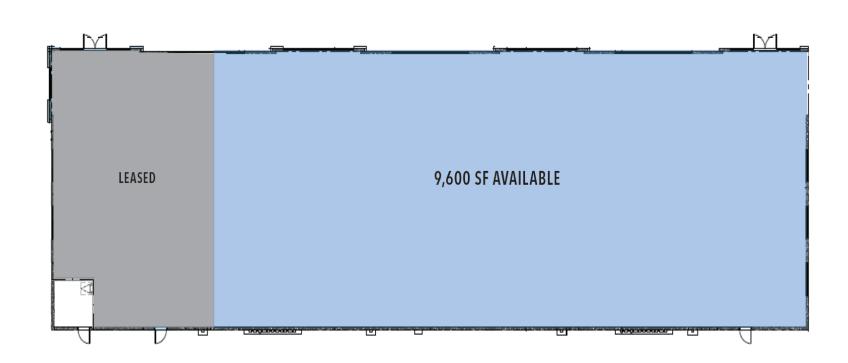

### **Availability:**

- 9,600 SF Remaining
- NNN Lease Structure
- \$8.50 Estimated 2020 OPEX
- TI: Aggressive TI Packages Available

## PHYSICIANS CENTER AT TELGE CROSSING

TRANSWESTERN

REAL ESTATE SERVICES

12719 TELGE ROAD | CYPRESS, TX 77429

Floor Plan | 9,600 SF