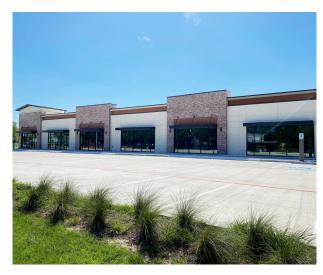

CLASS A MEDICAL OFFICE SPACE

RECENTLY

# PHYSICIANS CENTER AT TELGE CROSSING

12719 TELGE ROAD | CYPRESS, TX 77429

### **Building Specs:**

- One-Story Class A Medical Office Building
- 12,000 Gross Square Feet
- 6.7/1000 Parking Ratio
- Reserved Patient Parking
- Tenant-Specific Storefronts

#### **Location Features:**

- New 24-Acre Mixed-Use Development
- 300+ Class "A" Multi-Family Units
- 15,000 RSF In-Line Retail
- Triple AM Corner
- Traffic Count: 25,000 cars/day