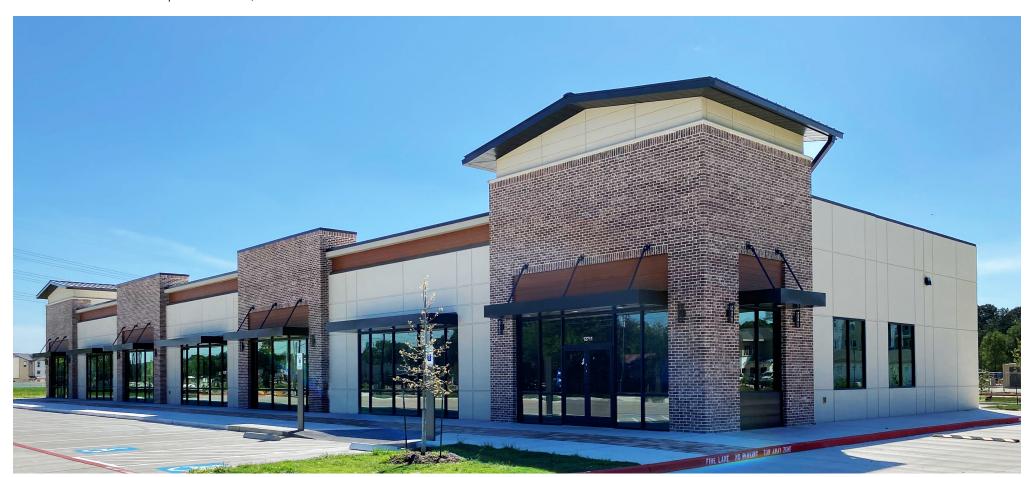

12,000 SF

CLASS A MEDICAL OFFICE SPACE

RECENTLY
COMPLETE

CLASS A MEDICAL OFFICE SPACE

RECENTLY

# PHYSICIANS CENTER AT TELGE CROSSING

12719 TELGE ROAD | CYPRESS, TX 77429

### **Building Specs:**

- One-Story Class A Medical Office Building
- 12,000 Gross Square Feet
- 6.7/1000 Parking Ratio
- Reserved Patient Parking
- Tenant-Specific Storefronts

#### **Location Features:**

- New 24-Acre Mixed-Use Development
- 300+ Class "A" Multi-Family Units
- 15,000 RSF In-Line Retail
- Triple AM Corner
- Traffic Count: 25,000 cars/day