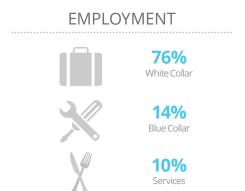

# PHYSICIANS CENTER AT TELGE CROSSING

12719 TELGE ROAD | CYPRESS, TX 77429

THREE MILE RADIUS

**72,969**Population

**INCOME** 

**POPULATION** 

\$105,160 Median Household Income

**BUSINESS** 

23,199 Total Employees

TRAFFIC COUNT

**25,000**Cars per Day