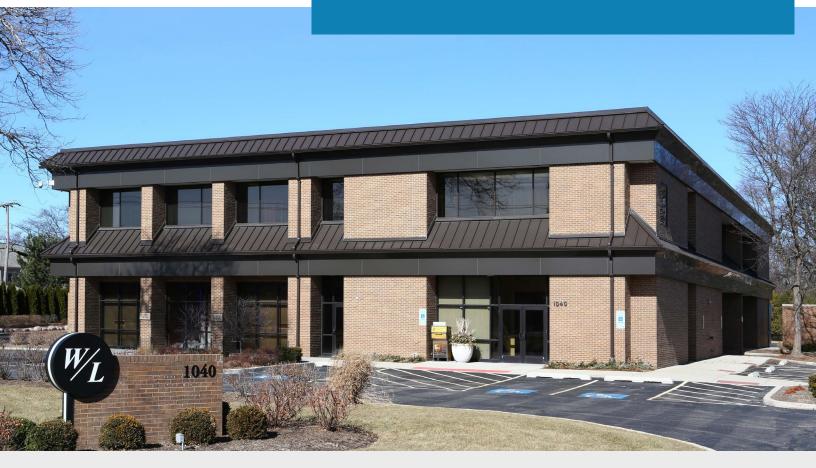

# 16,568-SF OFFICE BUILDING FOR SALE



## **Building Features**

- Over \$4 million in completed renovations
- 4,278 SF of warehouse
- 12,290 SF of 2nd-floor office
- Plug and play with furniture
- Additional 8,000 SF can be converted to office for 24,500 SF
- High-density parking: 8.1 per 1,000
- Well-maintained building

- Monument signage along Northwest Highway
- 3 drive-in doors, 22 private offices, 2 executive offices, kitchen/break room; conference, training, and huddle rooms; and open area for cubicles
- Building wired with Fiber, AT&T, and Comcast
- Recent improvements include new solar panels, two HVAC systems by Trane and roof
- New 300-kw diesel generator with bypass/isolation transfer switch

#### **Area Amenities/Accessibility**

- Blocks from downtown Mount Prospect
- Minutes from Mount Prospect Metra
- Close t