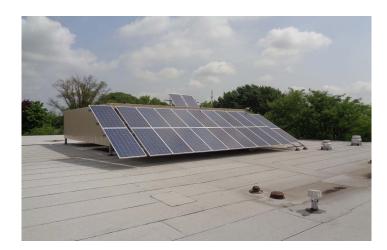

- Monument signage along Northwest Highway
- 3 drive-in doors, 22 private offices, 2 executive offices, kitchen/break room; conference, training, and huddle rooms; and open area for cubicles
- Building wired with Fiber, AT&T, and Comcast
- Recent improvements include new solar panels, two HVAC systems by Trane and roof
- New 300-kw diesel generator with bypass/isolation transfer switch