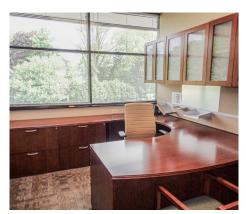

## **Building Features**

- Over \$4 million in completed renovations
- 4,278 SF of warehouse
- 12,290 SF of 2nd-floor office
- Plug and play with furniture
- Additional 8,000 SF can be converted to office for 24,500 SF
- High-density parking: 8.1 per 1,000
- Well-maintained building

- Monument signage along Northwest Highway
- 3 drive-in doors, 22 private offices, 2 executive offices, kitchen/break room; conference, training, and huddle rooms; and open area for cubicles
- Building wired with Fiber, AT&T, and Comcast
- Recent improvements include new solar panels, two HVAC systems by Trane and roof
- New 300-kw diesel generator with bypass/isolation transfer switch