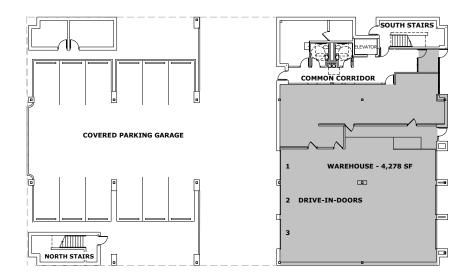

## **Building Features**

- Over \$4 million in completed renovations
- 4,278 SF of warehouse
- 12,290 SF of 2nd-floor office
- Plug and play with furniture
- Additional 8,000 SF can be converted to office for 24,500 SF
- High-density parking: 8.1 per 1,000
- Well-maintained building

- Monument signage along Northwest Highway
- 3 drive-in doors, 22 private offices, 2 executive offices, kitchen/break room; conference, training, and huddle rooms; and open area for cubicles
- Building wired with Fiber, AT&T, and Comcast
- Recent improvements include new solar panels, two HVAC systems by Trane and roof
- New 300-kw diesel generator with bypass/isolation transfer switch

### 2ND FLOOR