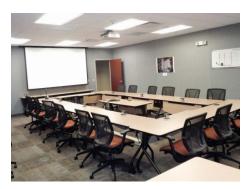

- Monument signage along Northwest Highway
- 3 drive-in doors, 22 private offices, 2 executive offices, kitchen/break room; conference, training, and huddle rooms; and open area for cubicles
- Building wired with Fiber, AT&T, and Comcast
- Recent improvements include new solar panels, two HVAC systems by Trane and roof
- New 300-kw diesel generator with bypass/isolation transfer switch