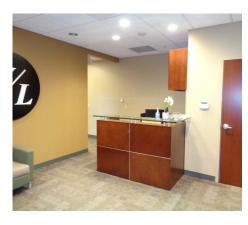

## **Building Features**

- Over \$4 million in completed renovations
- 4,278 SF of warehouse
- 12,290 SF of 2nd-floor office
- Plug and play with furniture
- Additional 8,000 SF can be converted to office for 24,500 SF
- High-density parking: 8.1 per 1,000
- Well-maintained building

- Monument signage along Northwest Highway
- 3 drive-in doors, 22 private offices, 2 executive offices, kitchen/break room; conference, training, and huddle rooms; and open area for cubicles
- Building wired with Fiber, AT&T, and Comcast
- Recent improvements include new solar panels, two HVAC systems by Trane and roof
- New 300-kw diesel generator with bypass/isolation transfer switch