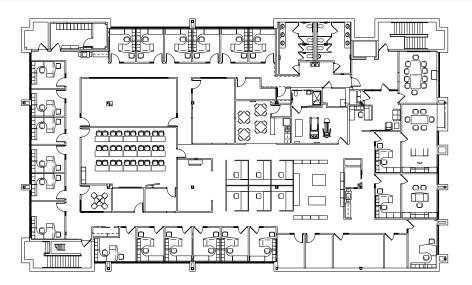

ions
- 4,278 SF of warehouse
- 12,290 SF of 2nd-floor office
- Plug and play with furniture
- Additional 8,000 SF can be converted to office for 24,500 SF
- High-density parking: 8.1 per 1,000
- Well-maintained building

- Monument signage along Northwest Highway
- 3 drive-in doors, 22 private offices, 2 executive offices, kitchen/break room; conference, training, and huddle rooms; and open area for cubicles
- Building wired with Fiber, AT&T, and Comcast
- Recent improvements include new solar panels, two HVAC systems by Trane and roof
- New 300-kw diesel generator with bypass/isolation transfer switch

#### **Area Amenities/Accessibility**

- Blocks from downtown Mount Prospect
- Minutes from Mount Prospect Metra
- Close to Randhurst Village
- 10 miles from O'Hare









### 2ND FLOOR



#### SITE PLAN





For more information or to arrange an inspection, please contact:

























- Mt. Prospect Metra Station
- Randhurst Village
- 3 Rand Medical Center
- 4 Northwest Community Healthcare
- Presence Medical Group
- 6 Specialty Medical Services Inc.
- Northshore Medical Group
- 8 Melas Park