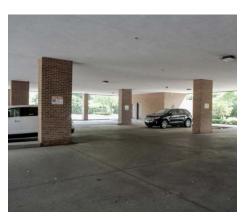

## **Building Features**

- Over \$4 million in completed renovations
- 4,278 SF of warehouse
- 12,290 SF of 2nd-floor office
- Plug and play with furniture
- Additional 8,000 SF can be converted to office for 24,500 SF
- High-density parking: 8.1 per 1,000
- Well-maintained building