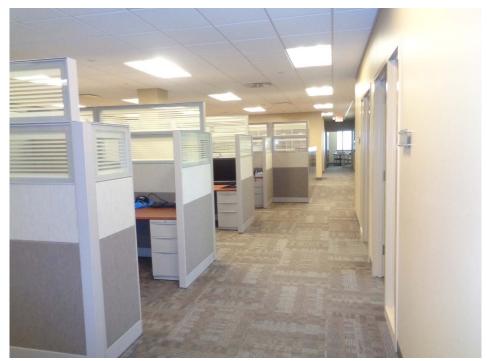

## **Building Features**

- Over \$4 million in completed renovations
- 4,278 SF of warehouse
- 12,290 SF of 2nd-floor office
- Plug and play with furniture
- Additional 8,000 SF can be converted to office for 24,500 SF
- High-density parking: 8.1 per 1,000
- Well-maintained building

- Monument signage along Northwest Highway
- 3 drive-in doors, 22 private offices, 2 executive offices, kitchen/break room; conference, training, and huddle rooms; and open area for cubicles
- Building wired with Fiber, AT&T, and Comcast
- Recent improvements include new solar panels, two HVAC systems by Trane and roof
- New 300-kw diesel generator with bypass/isolation transfer switch