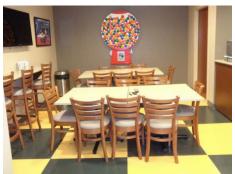

- Monument signage along Northwest Highway
- 3 drive-in doors, 22 private offices, 2 executive offices, kitchen/break room; conference, training, and huddle rooms; and open area for cubicles
- Building wired with Fiber, AT&T, and Comcast
- Recent improvements include new solar panels, two HVAC systems by Trane and roof
- New 300-kw diesel generator with bypass/isolation transfer switch