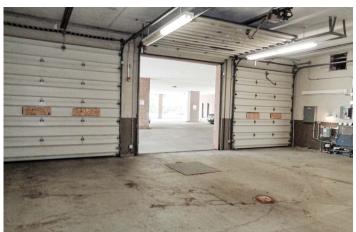

- Monument signage along Northwest Highway
- 3 drive-in doors, 22 private offices, 2 executive offices, kitchen/break room; conference, training, and huddle rooms; and open area for cubicles
- Building wired with Fiber, AT&T, and Comcast
- Recent improvements include new solar panels, two HVAC systems by Trane and roof
- New 300-kw diesel generator with bypass/isolation transfer switch