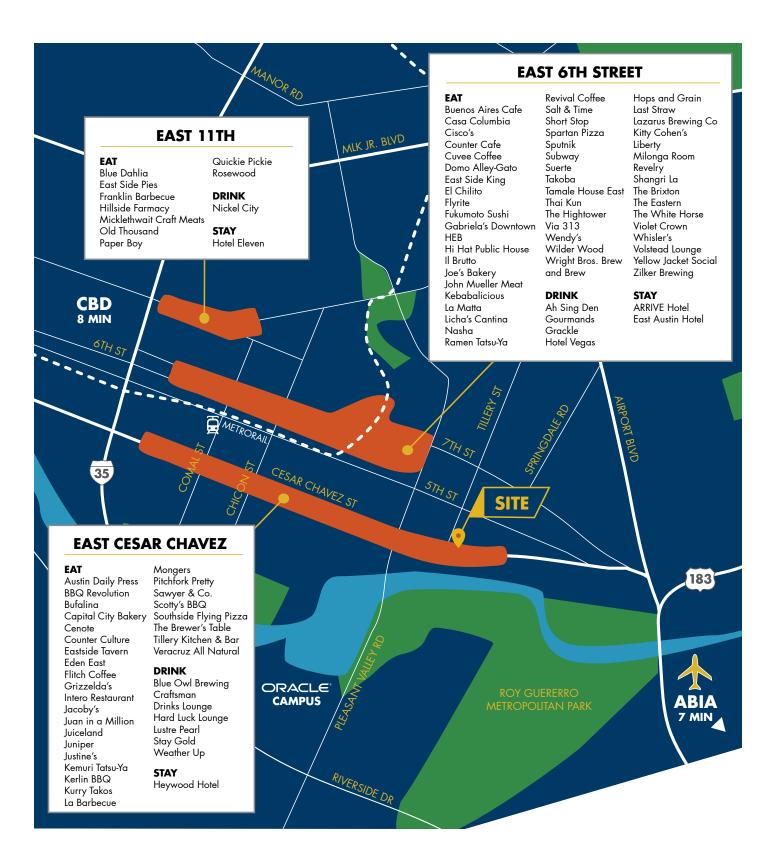

monument signage is available.





#### **New Development**

Brand new office campus with large floor plates



#### **Big Block Opportunity**

162,000 SF tota



#### **Great Location**

Located in trendy East Austin within walking distance to dining, retail and entertainment amenities



#### **Building Features**

Private tenant patios, showers and abundant outdoor space



#### Signage Opportunities

Building and monument signage is available



Ben Tolson 512.684.3819

tolson@aquilacommercial.com

Bethany Perez 512.684.3813

perez@aquilacommercial.com

Seth Stuart 512.684.3817

stuart@aquilacommercial.com



# SITE PLAN **EASTLAKE AT TILLERY**





#### **BUILDING 1 - TYPICAL FLOORPLAN - APPROX. 27,000 SF**









#### **BUILDING 2 - TYPICAL FLOORPLAN - APPROX. 27,000 SF**









## NEARBY AMENITIES **EASTLAKE AT TILLERY**