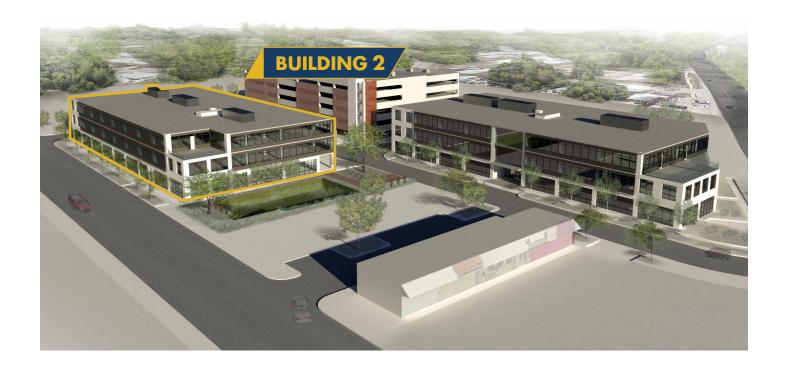

ivate tenant patios, showers and abundant outdoor space. Building and monument signage is available.





#### **New Development**

Brand new office campus with large floor plates



#### **Big Block Opportunity**

162,000 SF tota



#### **Great Location**

Located in trendy East Austin within walking distance to dining, retail and entertainment amenities



#### **Building Features**

Private tenant patios, showers and abundant outdoor space



#### Signage Opportunities

Building and monument signage is available



Ben Tolson 512.684.3819

tolson@aquilacommercial.com

Bethany Perez 512.684.3813

perez@aquilacommercial.com

Seth Stuart 512.684.3817

stuart@aquilacommercial.com



# SITE PLAN **EASTLAKE AT TILLERY**





#### **BUILDING 1 - TYPICAL FLOORPLAN - APPROX. 27,000 SF**









#### **BUILDING 2 - TYPICAL FLOORPLAN - APPROX. 27,000 SF**









## NEARBY AMENITIES **EASTLAKE AT TILLERY**