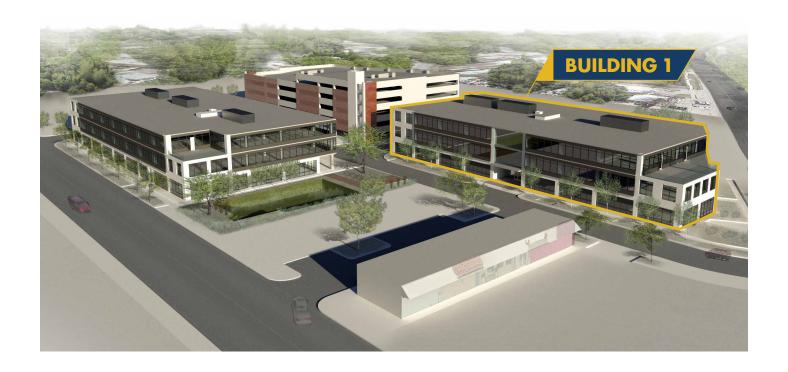

's, Jacoby's and Tillery Kitchen and Bar. The project will feature private tenant patios, showers and abundant outdoor space. Building and monument signage is available.





#### **New Development**

Brand new office campus with large floor plates



#### **Big Block Opportunity**

162,000 SF tota



#### **Great Location**

Located in trendy East Austin within walking distance to dining, retail and entertainment amenities



#### **Building Features**

Private tenant patios, showers and abundant outdoor space



#### Signage Opportunities

Building and monument signage is available



Ben Tolson 512.684.3819

tolson@aquilacommercial.com

Bethany Perez 512.684.3813

perez@aquilacommercial.com

Seth Stuart 512.684.3817

stuart@aquilacommercial.com



# SITE PLAN **EASTLAKE AT TILLERY**





#### **BUILDING 1 - TYPICAL FLOORPLAN - APPROX. 27,000 SF**









#### **BUILDING 2 - TYPICAL FLOORPLAN - APPROX. 27,000 SF**









## NEARBY AMENITIES **EASTLAKE AT TILLERY**