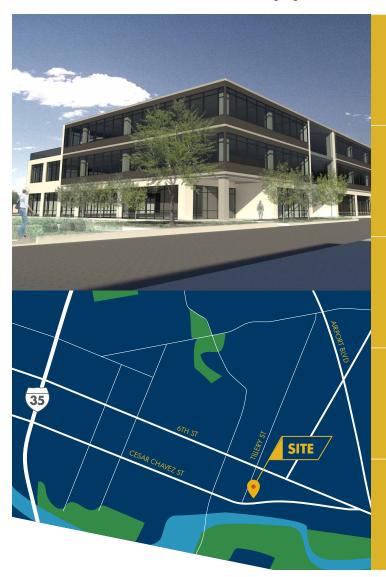

### **EASTLAKE AT TILLERY**

3212 E. CESAR CHAVEZ ST. AUSTIN, TEXAS 78702

Eastlake at Tillery is a new Class A office development comprised of two office buildings and an above ground structured parking garage. The project will be 162,000 SF of leasable space spread across the two buildings. Located in trendy East Austin at the intersection of Cesar Chavez and Tillery Street, Eastlake at Tillery is steps away from restaurants like Grizzelda's, Jacoby's and Tillery Kitchen and Bar. The project will feature private tenant patios, showers and abundant outdoor space. Building and monument signage is available.

#### **Great Location**

Located in trendy East Austin within walking distance to dining, retail and entertainment amenities