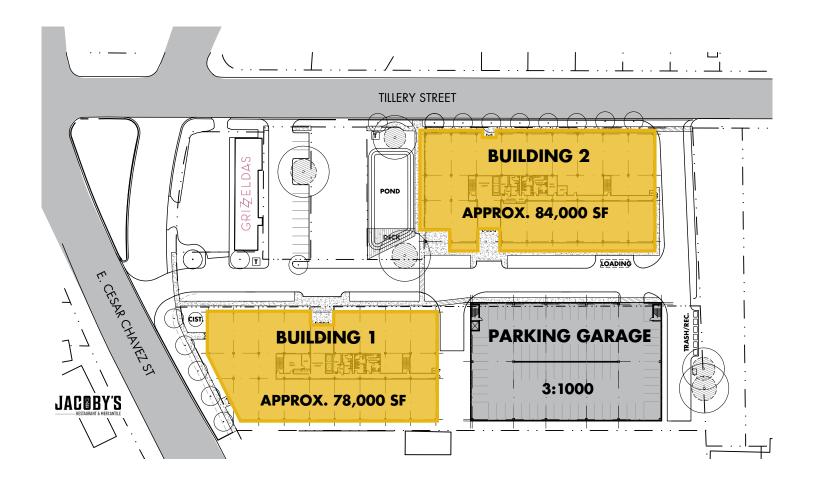

# SITE PLAN **EASTLAKE AT TILLERY**

### **EASTLAKE AT TILLERY**

3212 E. CESAR CHAVEZ ST. AUSTIN, TEXAS 78702

Eastlake at Tillery is a new Class A office development comprised of two office buildings and an above ground structured parking garage. The project will be 162,000 SF of leasable space spread across the two buildings. Located in trendy East Austin at the intersection of Cesar Chavez and Tillery Street, Eastlake at Tillery is steps away from restaurants like Grizzelda's, Jacoby's and Tillery Kitchen and Bar. The project will feature private tenant patios, showers and abundant outdoor space. Building and monument signage is available.

#### **Big Block Opportunity**

162,000 SF tota