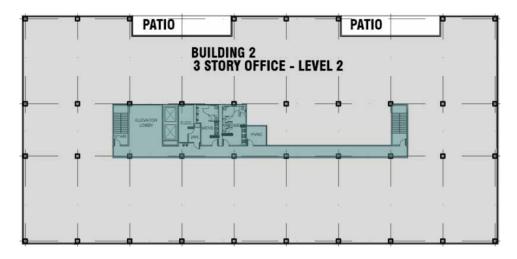

ng and monument signage is available.





#### **New Development**

Brand new office campus with large floor plates



#### **Big Block Opportunity**

162,000 SF tota



#### **Great Location**

Located in trendy East Austin within walking distance to dining, retail and entertainment amenities



#### **Building Features**

Private tenant patios, showers and abundant outdoor space



#### Signage Opportunities

Building and monument signage is available



Ben Tolson 512.684.3819

tolson@aquilacommercial.com

Bethany Perez 512.684.3813

perez@aquilacommercial.com

Seth Stuart 512.684.3817

stuart@aquilacommercial.com



# SITE PLAN **EASTLAKE AT TILLERY**





#### **BUILDING 1 - TYPICAL FLOORPLAN - APPROX. 27,000 SF**









#### **BUILDING 2 - TYPICAL FLOORPLAN - APPROX. 27,000 SF**









## NEARBY AMENITIES **EASTLAKE AT TILLERY**