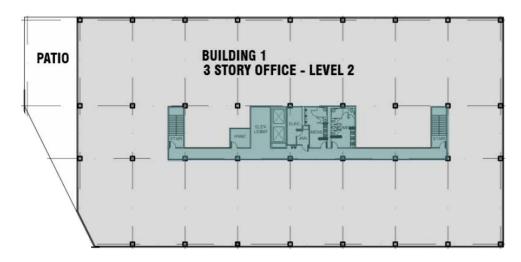

ure private tenant patios, showers and abundant outdoor space. Building and monument signage is available.





#### **New Development**

Brand new office campus with large floor plates



#### **Big Block Opportunity**

162,000 SF tota



#### **Great Location**

Located in trendy East Austin within walking distance to dining, retail and entertainment amenities



#### **Building Features**

Private tenant patios, showers and abundant outdoor space



#### Signage Opportunities

Building and monument signage is available



Ben Tolson 512.684.3819

tolson@aquilacommercial.com

Bethany Perez 512.684.3813

perez@aquilacommercial.com

Seth Stuart 512.684.3817

stuart@aquilacommercial.com



# SITE PLAN **EASTLAKE AT TILLERY**





#### **BUILDING 1 - TYPICAL FLOORPLAN - APPROX. 27,000 SF**









#### **BUILDING 2 - TYPICAL FLOORPLAN - APPROX. 27,000 SF**









## NEARBY AMENITIES **EASTLAKE AT TILLERY**