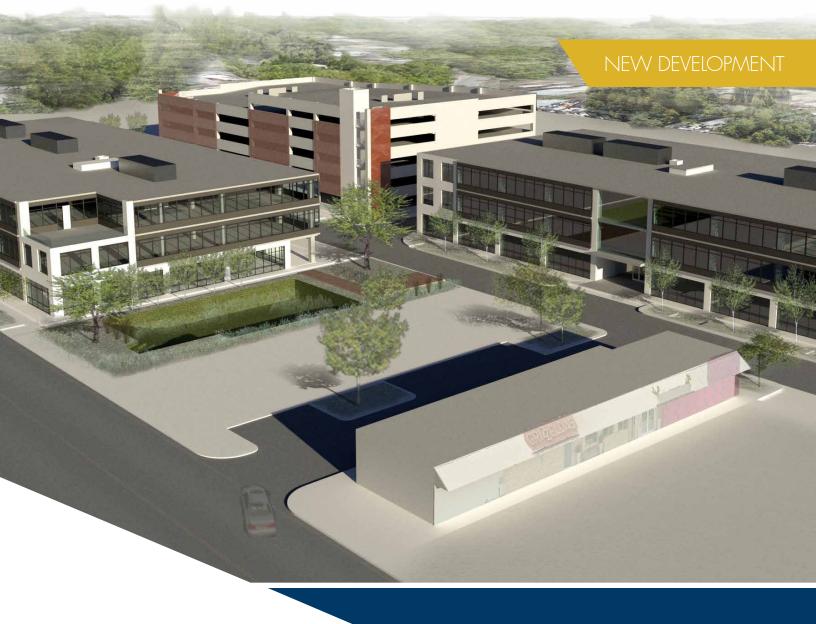

### **EASTLAKE AT TILLERY**

3212 E. CESAR CHAVEZ ST. AUSTIN, TEXAS 78702

Eastlake at Tillery is a new Class A office development comprised of two office buildings and an above ground structured parking garage. The project will be 162,000 SF of leasable space spread across the two buildings. Located in trendy East Austin at the intersection of Cesar Chavez and Tillery Street, Eastlake at Tillery is steps away from restaurants like Grizzelda's, Jacoby's and Tillery Kitchen and Bar. The project will feature private tenant patios, showers and abundant outdoor space. Building and monument signage is available.

#### **New Development**

Brand new office campus with large floor plates

#### **Big Block Opportunity**

162,000 SF tota

#### **Great Location**

Located in trendy East Austin within walking distance to dining, retail and entertainment amenities

#### **Building Features**

Private tenant patios, showers and abundant outdoor space

#### Signage Opportunities

Building and monument signage is available

Ben Tolson 512.684.3819

tolson@aquilacommercial.com

Bethany Perez 512.684.3813

perez@aquilacommercial.com

Seth Stuart 512.684.3817

stuart@aquilacommercial.com