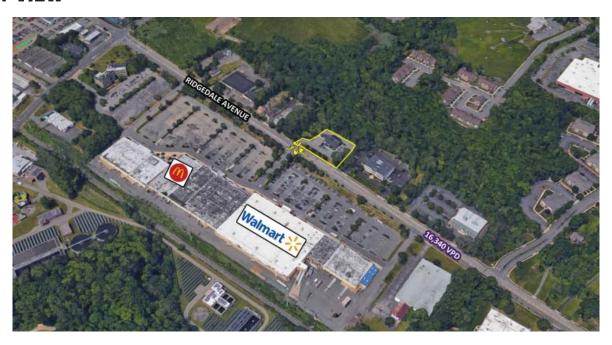

#### SITE PLAN

Walmart, Subway, McDonalds, The Maxx Challenge, and many more

Comments • free-standing bank building with drive up teller and ATM

• full access with one curb cut on Ridgedale Avenue

26 dedicated parking spaces

• great location with approximately 16,340 vehicles per day on Ridgedale Avenue

• 300 feet of frontage on Ridgedale Avenue