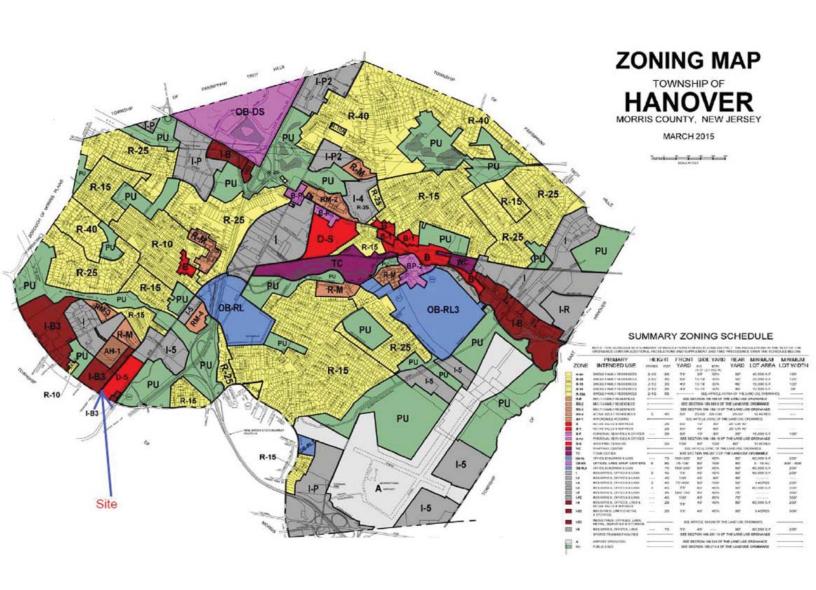

### 224 ridgedale avenue

**ZONING MAP** 

For More Information:

Location 224 Ridgedale Ave. Cedar Knolls, NJ

Available 3,669 square feet - building size

1.65 acres

Asking Rent TBD

Zoning I B-3

Area Retail ShopRite, Medical Express, TJMaxx, Home Goods, IHOP, Quick Check, Five Below, Ulta, Old Navy,