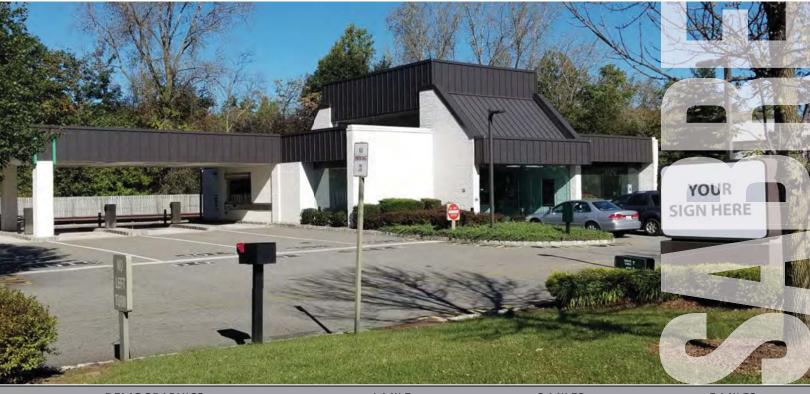

Location 224 Ridgedale Ave. Cedar Knolls, NJ

Available 3,669 square feet - building size

1.65 acres

Asking Rent TBD

Zoning I B-3

Area Retail ShopRite, Medical Express, TJMaxx, Home Goods, IHOP, Quick Check, Five Below, Ulta, Old Navy,

Walmart, Subway, McDonalds, The Maxx Challenge, and many more

Comments • free-standing bank building with drive up teller and ATM

• full access with one curb cut on Ridgedale Avenue

26 dedicated parking spaces

• great location with approximately 16,340 vehicles per day on Ridgedale Avenue

• 300 feet of frontage on Ridgedale Avenue

#### **EAST VIEW**

#### **WEST VIEW**

For More Information: