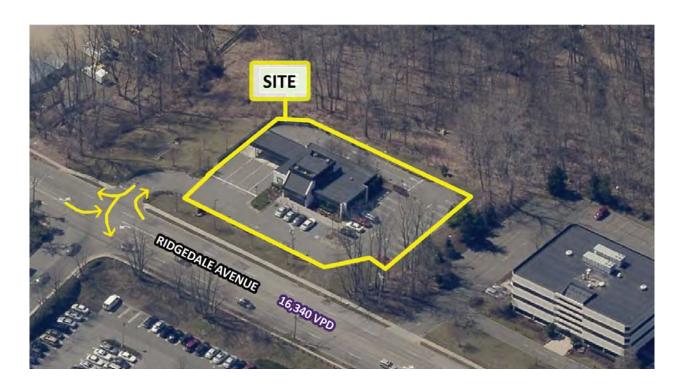

Location 224 Ridgedale Ave. Cedar Knolls, NJ

Available 3,669 square feet - building size

1.65 acres

Asking Rent TBD

Zoning I B-3

Area Retail ShopRite, Medical Express, TJMaxx, Home Goods, IHOP, Quick Check, Five Below, Ulta, Old Navy,

• great location with approximately 16,340 vehicles per day on Ridgedale Avenue

• 300 feet of frontage on Ridgedale Avenue