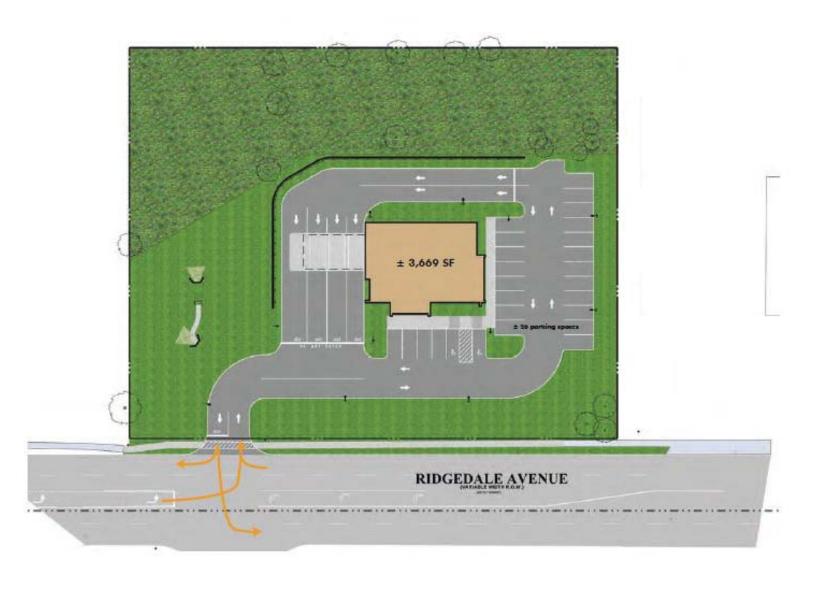

Location 224 Ridgedale Ave. Cedar Knolls, NJ

Available 3,669 square feet - building size

1.65 acres

Asking Rent TBD

Zoning I B-3

Area Retail ShopRite, Medical Express, TJMaxx, Home Goods, IHOP, Quick Check, Five Below, Ulta, Old Navy,

Walmart, Subway, McDonalds, The Maxx Challenge, and many more

Comments • free-standing bank building with drive up teller and ATM

• full access with one curb cut on Ridgedale Avenue

26 dedicated parking spaces

• great location with approximately 16,340 vehicles per day on Ridgedale Avenue

• 300 feet of frontage on Ridgedale Avenue

#### SITE PLAN