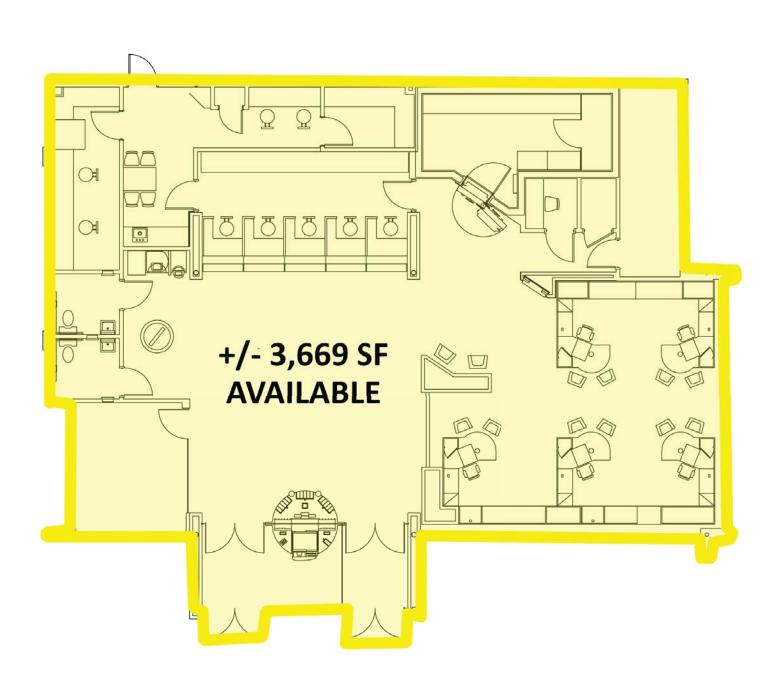

### **FLOOR PLAN**

For More Information:

Location 224 Ridgedale Ave. Cedar Knolls, NJ

Available 3,669 square feet - building size

1.65 acres

Asking Rent TBD

Zoning I B-3

Area Retail ShopRite, Medical Express, TJMaxx, Home Goods, IHOP, Quick Check, Five Below, Ulta, Old Navy,