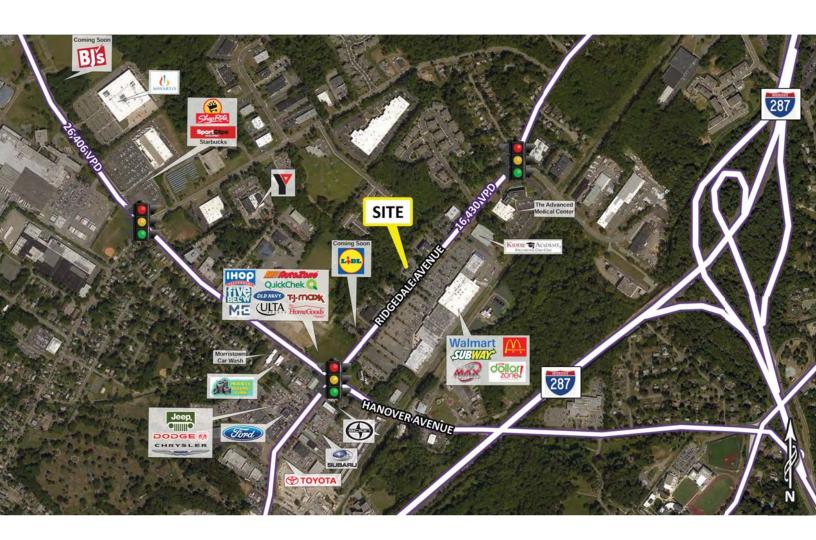

Location 224 Ridgedale Ave. Cedar Knolls, NJ

Available 3,669 square feet - building size

1.65 acres

Asking Rent TBD

Zoning I B-3

Area Retail ShopRite, Medical Express, TJMaxx, Home Goods, IHOP, Quick Check, Five Below, Ulta, Old Navy,

Walmart, Subway, McDonalds, The Maxx Challenge, and many more

Comments • free-standing bank building with drive up teller and ATM

• full access with one curb cut on Ridgedale Avenue

26 dedicated parking spaces

• great location with approximately 16,340 vehicles per day on Ridgedale Avenue

• 300 feet of frontage on Ridgedale Avenue