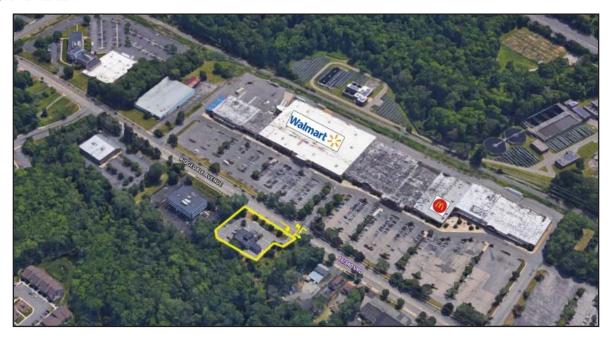

size

1.65 acres

Asking Rent TBD

Zoning I B-3

Area Retail ShopRite, Medical Express, TJMaxx, Home Goods, IHOP, Quick Check, Five Below, Ulta, Old Navy,

Walmart, Subway, McDonalds, The Maxx Challenge, and many more

Comments • free-standing bank building with drive up teller and ATM

• full access with one curb cut on Ridgedale Avenue

26 dedicated parking spaces

• great location with approximately 16,340 vehicles per day on Ridgedale Avenue

• 300 feet of frontage on Ridgedale Avenue

#### For More Information:





## 224 ridgedale avenue





For More Information:





## 224 ridgedale avenue

#### SITE PLAN



#### For More Information:





## 224 ridgedale avenue

### **FLOOR PLAN**



For More Information:





## 224 ridgedale avenue

#### **EAST VIEW**



#### **WEST VIEW**



For More Information:



### 224 ridgedale avenue

**ZONING MAP** 



For More Information:





## 224 ridgedale avenue



#### For More Information:

Larry Anderson | anderson@sabre.life | T 201 249 8911 x1531 Steve Durak | durak@sabre.life | T 201 249 8911 x1531

#### Sabre Real Estate Group, LLC

500 Route 17 South Hasbrouck Heights NJ 07604 500 Old Country Road Garden City NY 11530