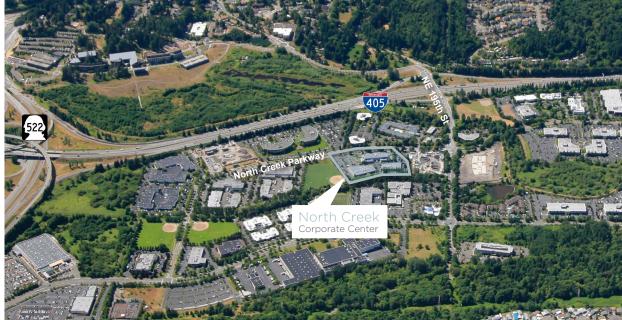

#### Campus Features

- Located just off I-405 in Bothell
- Walking distance to retail services, hotels, health care and health club facilities
- Building 2 Rate: \$14.00/SF/YR, NNN
- · Local landlord

- · Will consider short term deals
- Space shows well great fit for economical, low T.I. deals
- · Frontier and Comcast fiber available
- Estimated 2018 NNNs:
  Building 2: \$7.50/SF/Year