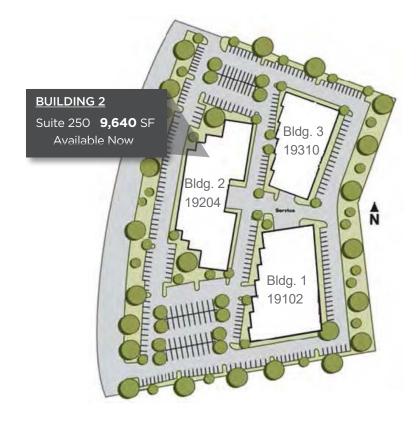

# North Creek Corporate Center

Available Space

Building 2 | 19204 North Creek Parkway | Bothell, Washington

Building 2

9,640 SF Office

Suite 250

\$14.00/SF/YR, NNN

OpEx: \$7.50

#### Available Space