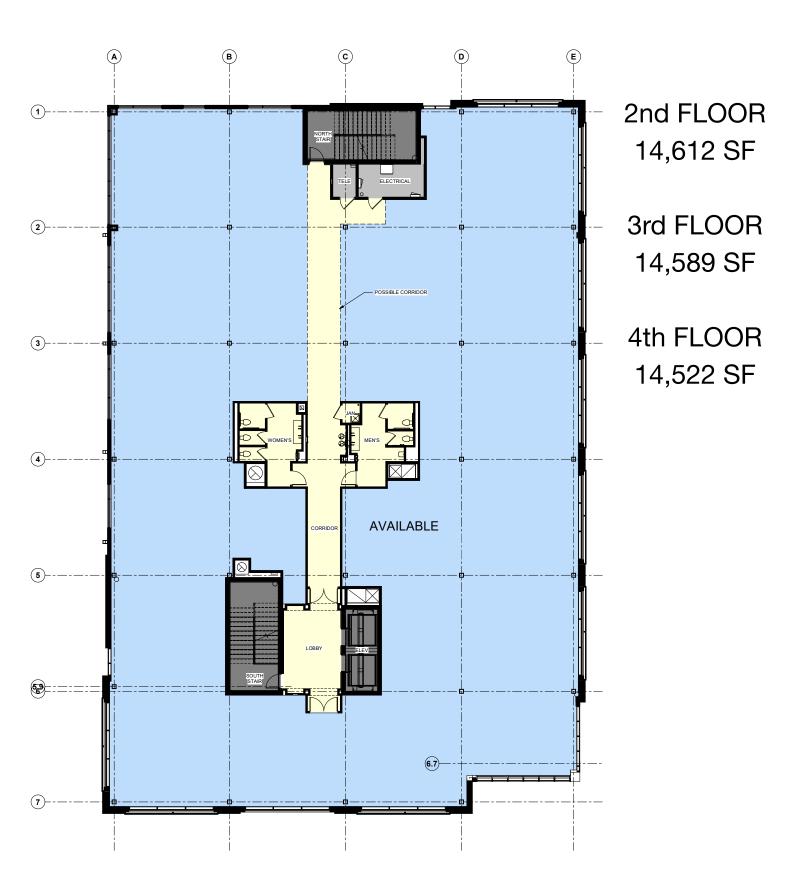

## ABOUT PROPERTY

- 225 Holmes Avenue is a five-story mixed-use development on the corner of Holmes Avenue and Greene Street.
- Floor plates provide for flexible floor plans to meet your office needs.
- Parking for the property is located across the street at the Greene Street city parking deck, a six-story garage with approximately 490 parking spaces. Spots can be rented from the City of Huntsville.
- Office space is available on the second, third, and fourth floors with plenty of windows and natural light.
- Easy access to and from Interstate 565 and Memorial Parkway.
- Situated in the city's main business district with a daytime population of 74,940 within a 3-mile radius.
- High visibility on a highly trafficked Downtown Huntsville street.
- Located near major downtown retailers and restaurants: SiP, Humphrey's Bar & Grill, Melt, Moon Bakeshop, Oshi Poke Bowl, Honest Coffee Roasters, Elitaire Boutique, Roosevelt & Co., Caley Paige Home & Gifts, Sea Salt Oyster Bar, DGX, Zoom Indoor Cycling, Wheelhouse Salon, and many more.
- Near multiple residential developments including: The Avenue, Belk Hudson Lofts, and 301 Holmes.
- Within walking distance of more than 1,000 hotel rooms: 106 Jefferson Curio by Hilton, Embassy Suites, Hampton Inn & Suites, Springhill Suites, and AC Hotel by Marriot—more to come.
- Short drive from Huntsville Hospital medical district and Five Points neighborhood.
- Site has above average walkability score.