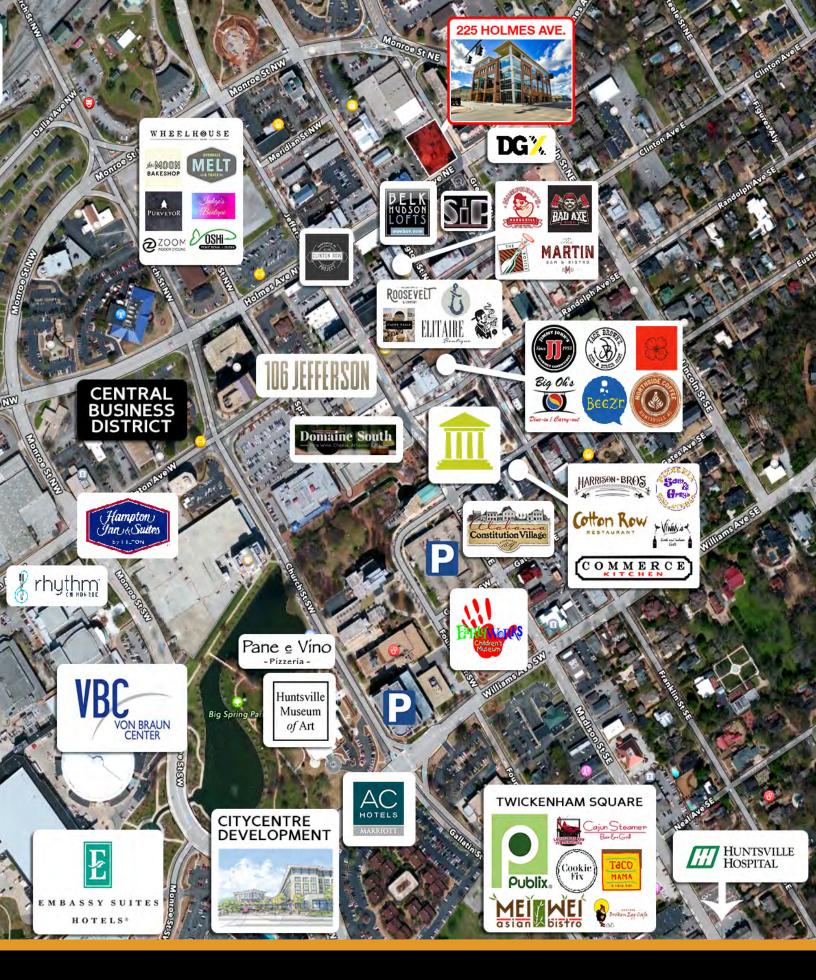

## 225 HOLMES AVENUE

Located in Downtown Huntsville, 225 Holmes is a brand new five-story mixed-use development project in the heart of the city's business district. This property is situated within walking distance of numerous restaurants, retail, offices, and hotels, as well as across the street from a six-story city parking deck.

## ABOUT PROPERTY

- 225 Holmes Avenue is a five-story mixed-use development on the corner of Holmes Avenue and Greene Street.
- Floor plates provide for flexible floor plans to meet your office needs.
- Parking for the property is located across the street at the Greene Street city parking deck, a six-story garage with approximately 490 parking spaces. Spots can be rented from the City of Huntsville.
- Office space is available on the second, third, and fourth floors with plenty of windows and natural light.
- Easy access to and from Interstate 565 and Memorial Parkway.
- Situated in the city's main business district with a daytime population of 74,940 within a 3-mile radius.
- High visibility on a highly trafficked Downtown Huntsville street.
- Located near major downtown retailers and restaurants: SiP, Humphrey's Bar & Grill, Melt, Moon Bakeshop, Oshi Poke Bowl, Honest Coffee Roasters, Elitaire Boutique, Roosevelt & Co., Caley Paige Home & Gifts, Sea Salt Oyster Bar, DGX, Zoom Indoor Cycling, Wheelhouse Salon, and many more.
- Near multiple residential developments including: The Avenue, Belk Hudson Lofts, and 301 Holmes.
- Within walking distance of more than 1,000 hotel rooms: 106 Jefferson Curio by Hilton, Embassy Suites, Hampton Inn & Suites, Springhill Suites, and AC Hotel by Marriot—more to come.
- Short drive from Huntsville Hospital medical district and Five Points neighborhood.
- Site has above average walkability score.