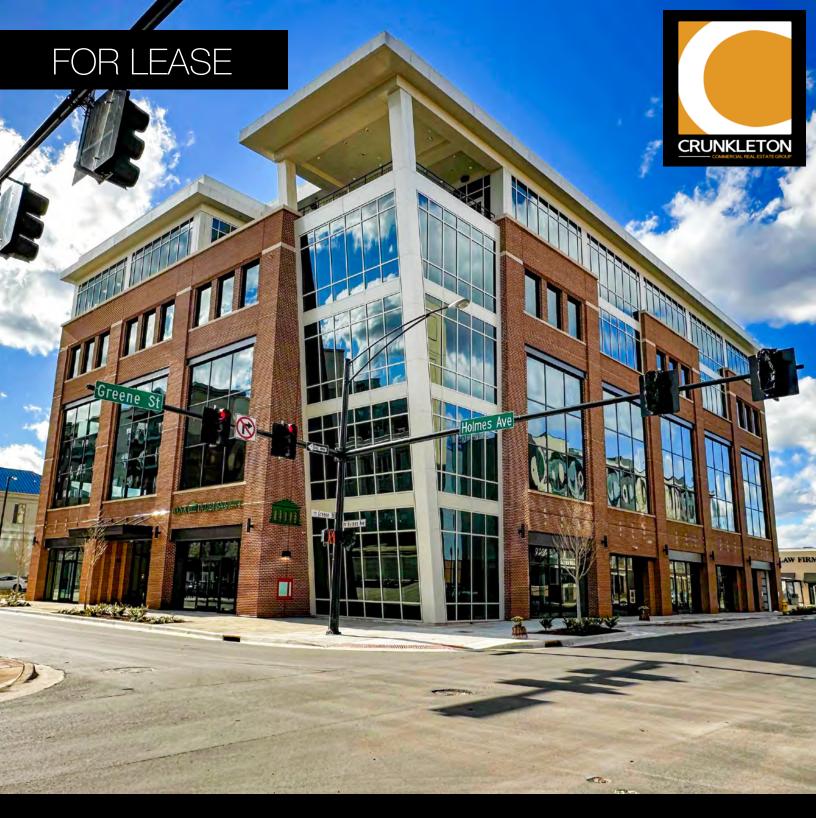

## 225 HOLMES AVENUE

Located in Downtown Huntsville, 225 Holmes is a brand new five-story mixed-use development project in the heart of the city's business district. This property is situated within walking distance of numerous restaurants, retail, offices, and hotels, as well as across the street from a six-story city parking deck.

## ABOUT PROPERTY

- 225 Holmes Avenue is a five-story mixed-use development on the corner of Holmes Avenue and Greene Street.
- Floor plates provide for flexible floor plans to meet your office needs.
- Parking for the property is located across the street at the Greene Street city parking deck, a six-story garage with approximately 490 parking spaces. Spots can be rented from the City of Huntsville.
- Office space is available on the second, third, and fourth floors with plenty of windows and natural light.
- Easy access to and from Interstate 565 and Memorial Parkway.
- Situated in the city's main business district with a daytime population of 74,940 within a 3-mile radius.
- High visibility on a highly trafficked Downtown Huntsville street.
- Located near major downtown retailers and restaurants: SiP, Humphrey's Bar & Grill, Melt, Moon Bakeshop, Oshi Poke Bowl, Honest Coffee Roasters, Elitaire Boutique, Roosevelt & Co., Caley Paige Home & Gifts, Sea Salt Oyster Bar, DGX, Zoom Indoor Cycling, Wheelhouse Salon, and many more.
- Near multiple residential developments including: The Avenue, Belk Hudson Lofts, and 301 Holmes.
- Within walking distance of more than 1,000 hotel rooms: 106 Jefferson Curio by Hilton, Embassy Suites, Hampton Inn & Suites, Springhill Suites, and AC Hotel by Marriot—more to come.
- Short drive from Huntsville Hospital medical district and Five Points neighborhood.
- Site has above average walkability score.