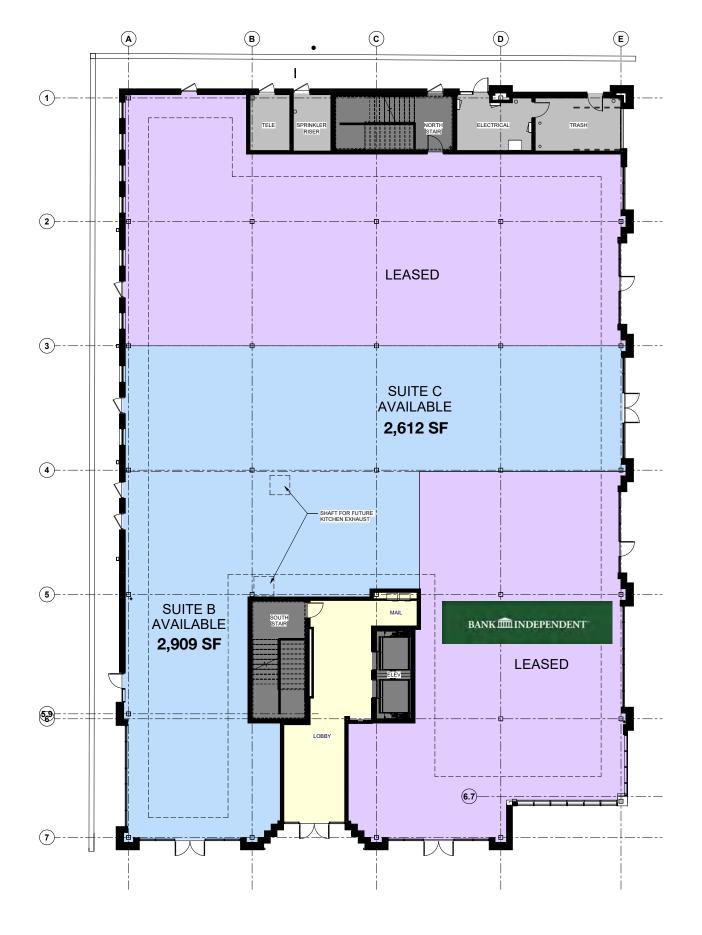

## ABOUT PROPERTY

- 225 Holmes Avenue is a five-story mixed-use development on the corner of Holmes Avenue and Greene Street.
- Floor plates provide for flexible floor plans to meet your office needs.
- Parking for the property is located across the street at the Greene Street city parking deck, a six-story garage with approximately 490 parking spaces. Spots can be rented from the City of Huntsville.
- Office space is available on the second, third, and fourth floors with plenty of windows and natural light.
- Easy access to and from Interstate 565 and Memorial Parkway.
- Situated in the city's main business district with a daytime population of 74,940 within a 3-mile radius.
- High visibility on a highly trafficked Downtown Huntsville street.
- Located near major downtown retailers and restaurants: SiP, Humphrey's Bar & Grill, Melt, Moon Bakeshop, Oshi Poke Bowl, Honest Coffee Roasters, Elitaire Boutique, Roosevelt & Co., Caley Paige Home & Gifts, Sea Salt Oyster Bar, DGX, Zoom Indoor Cycling, Wheelhouse Salon, and many more.
- Near multiple residential developments including: The Avenue, Belk Hudson Lofts, and 301 Holmes.
- Within walking distance of more than 1,000 hotel rooms: 106 Jefferson Curio by Hilton, Embassy Suites, Hampton Inn & Suites, Springhill Suites, and AC Hotel by Marriot—more to come.
- Short drive from Huntsville Hospital medical district and Five Points neighborhood.
- Site has above average walkability score.