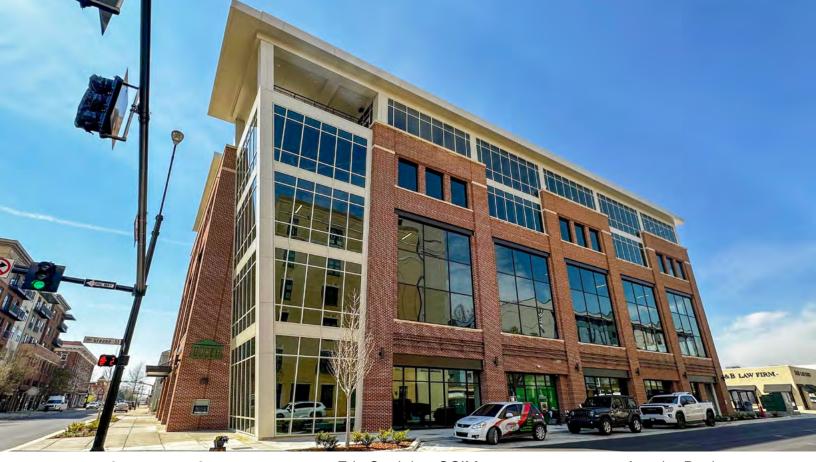

## 225 HOLMES AVENUE

Located in Downtown Huntsville, 225 Holmes is a brand new five-story mixed-use development project in the heart of the city's business district. This property is situated within walking distance of numerous restaurants, retail, offices, and hotels, as well as across the street from a six-story city parking deck.

## ABOUT PROPERTY

- 225 Holmes Avenue is a five-story mixed-use development on the corner of Holmes Avenue and Greene Street.
- Floor plates provide for flexible floor plans to meet your office needs.
- Parking for the property is located across the street at the Greene Street city parking deck, a six-story garage with approximately 490 parking spaces. Spots can be rented from the City of Huntsville.
- Office space is available on the second, third, and fourth floors with plenty of windows and natural light.
- Easy access to and from Interstate 565 and Memorial Parkway.
- Situated in the city's main business district with a daytime population of 74,940 within a 3-mile radius.
- High visibility on a highly trafficked Downtown Huntsville street.
- Located near major downtown retailers and restaurants: SiP, Humphrey's Bar & Grill, Melt, Moon Bakeshop, Oshi Poke Bowl, Honest Coffee Roasters, Elitaire Boutique, Roosevelt & Co., Caley Paige Home & Gifts, Sea Salt Oyster Bar, DGX, Zoom Indoor Cycling, Wheelhouse Salon, and many more.
- Near multiple residential developments including: The Avenue, Belk Hudson Lofts, and 301 Holmes.
- Within walking distance of more than 1,000 hotel rooms: 106 Jefferson Curio by Hilton, Embassy Suites, Hampton Inn & Suites, Springhill Suites, and AC Hotel by Marriot—more to come.
- Short drive from Huntsville Hospital medical district and Five Points neighborhood.
- Site has above average walkability score.