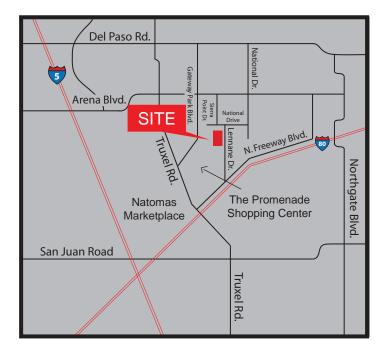

1300 NATIONAL DRIVE SACRAMENTO, CA ±1,435 RSF - ±5,067 RSF OFFICE SUITE AVAILABLE

#### **PROPERTY DETAILS:**

Attractive, well-maintained Office Building in North Natomas with outstanding access to freeways I-80 and I-5. The property features mature landscaping. Numerous retail and dining options in close proximity.

North Natomas is one of the fastest growing communities in Sacramento. Only minutes from Downtown and Sacramento International Airport.