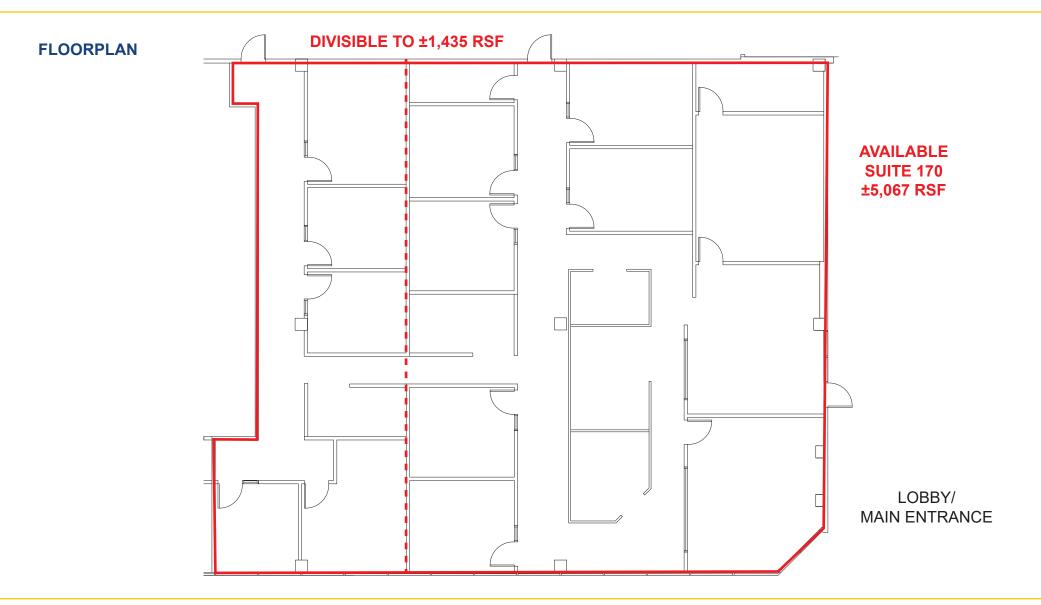

1300 NATIONAL DRIVE SACRAMENTO, CA ±1,435 RSF - ±5,067 RSF OFFICE SUITE AVAILABLE

#### FEATURES:

- ±5,067 RSF Office suite divisible to ±1,435 RSF
- Easy access to I-5 & I-80
- Multiple retail and dining amenities located 2 blocks away in the Promenade Shopping Center
- 4.5 per 1,000 parking
- On-site management
- FedEx drop off located on sidewalk

## LEASE RATES:

Suite 170: ±5,067 RSF ±1,435 RSF (Demised)

\$8,867.00 (\$1.75 PSF, Full Service) \$2,569.00 (\$1.79 PSF, Full Service)