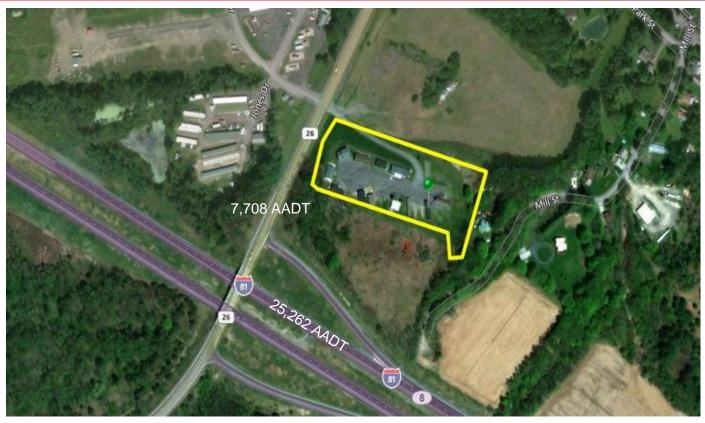

## **FEATURES**

- Land for sale or lease. •
- High traffic area.
- Directly located off I81 Exit 8.
- Full visibility from 181. •

## DETAILS

| ASKING PRICE | \$295,000              |
|--------------|------------------------|
| LOT SIZE     | 4.75 Acres             |
| LEASE RATE   | \$1,800/ month         |
| TAX ID(s)    | 035.05-2-6; 035.05-1-2 |
| TAXES        | \$6,020.51             |