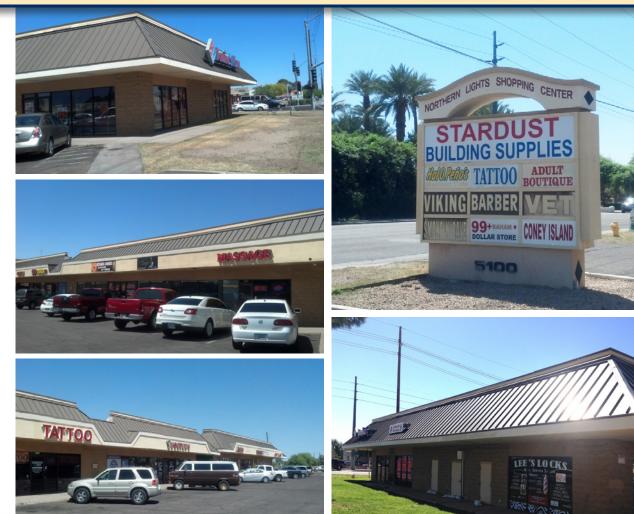

5102 W Northern Ave / 8024 N 51st Ave • Glendale AZ NWC 51st Ave & Northern Ave

## FOR LEASE

### CO-TENANTS INCLUDE

- Stardust Building Supplies ٠
- Western Animal Plaza ٠
- Domino's Pizza •
- 99-Cent Store ٠
- Mexican Food Cafe
- Sewing •
- Barber .