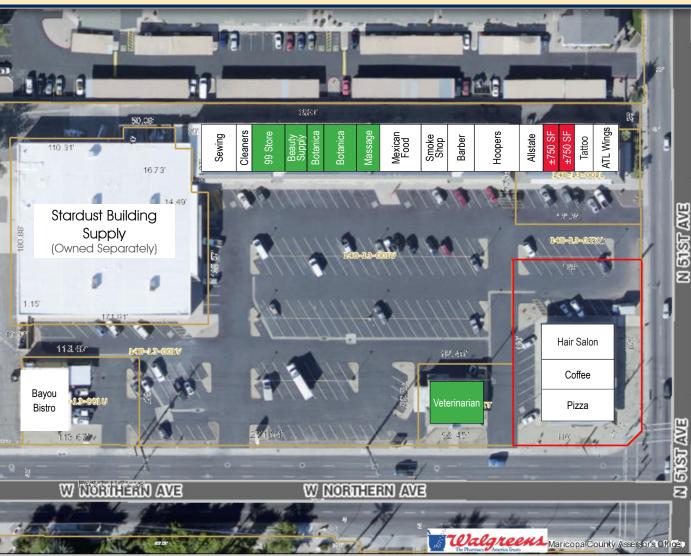

5102 W Northern Ave / 8024 N 51st Ave • Glendale AZ NWC 51st Ave & Northern Ave

## FOR LEASE

| BUILDIN  | IG 1 (Not a part)                        | SF     |
|----------|------------------------------------------|--------|
| 5150     | Stardust Building Supply                 | 27,780 |
| 0.00     |                                          | _,,,   |
| BUILDIN  |                                          | SF     |
| 5138     | Viking Sewing Shop                       | 2,000  |
| 5136     | Dry Cleaner                              | 750    |
| 5134     | 99-Cent Store                            | 1,500  |
| 5132     | Beauty Supply - Retail/Office            | 1,250  |
| 5130     | Botanica                                 | 750    |
| 5128     | Botanica                                 | 1,500  |
| 5126     | Massage                                  | 1,000  |
| 5124     | Hal O'Penos Mexican Food                 | 2,000  |
| 5120     | Smoke Shop                               | 1,000  |
| 5118     | Barber                                   | 1,250  |
| 5114     | Hoopers Sports Bar                       | 2,500  |
|          |                                          |        |
| BUILDIN  | NG 3                                     | SF     |
|          | Allstate Insurance                       | 519    |
|          | AVAILABLE - Retail                       | 750    |
| 8024-4   | AVAILABLE - Retail                       | 750    |
| 8024-3   | Tattoo                                   | 763    |
| 8024-1/2 | ATL Wings                                | 1,550  |
|          | J. J |        |
| BUILDIN  | NG 4                                     | SF     |
| 5110     | Veterinarian (W/ Drive Thru)             | 2,228  |
|          |                                          |        |
| BUILDIN  | NG 5                                     | SF     |
| 5104     | Women's Hair Salon                       | 2,228  |
| 5102     | Coffee                                   | 1,285  |
| 5102     | Domino's Pizza                           | 1,500  |
|          |                                          |        |
| BUILDIN  | IG 6                                     | SF     |
| 5160     | Bayou Bistro                             | 2,596  |
|          | ,                                        |        |