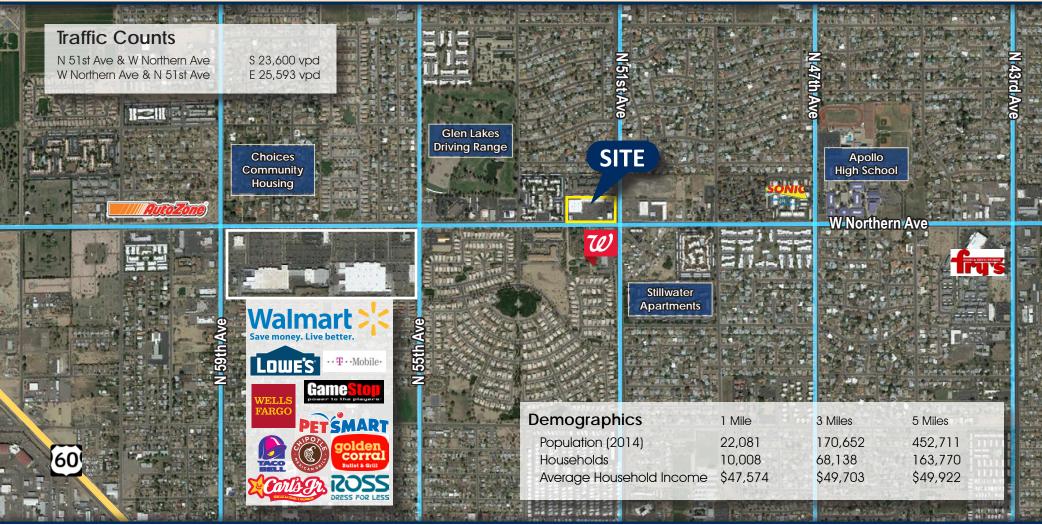

### 5102 W Northern Ave / 8024 N 51st Ave • Glendale AZ NWC 51st Ave & Northern Ave

#### **PROPERTY FEATURES**

- Multi-Tenant, Retail Plaza ٠
- Parking: 150 Spaces •
- C-2 Zoning ٠
- Built 1981 •
- Monument Signage ٠
- Signalized Intersection •
- Frontage on 51st Ave & Northern Ave ٠
- Less than 3 miles from I-17 and US-60 / Grand Ave