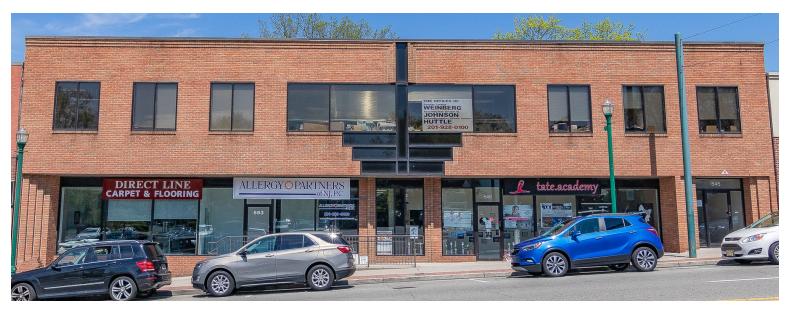

OFFICE LEASE

1,200 SF OFFICE SPACE 2ND FLOOR SPACE FLEXIBLE BUILD OUT

## **545 CEDAR LANE**

Teaneck, NJ

## **Space Features:**

- 1,200 SF office unit, with flexible build out
- New AC systems (2014)
- FIOS service on-site
- 54 parking spaces in immediate area
- Rent for available space: \$2,499/month + TE