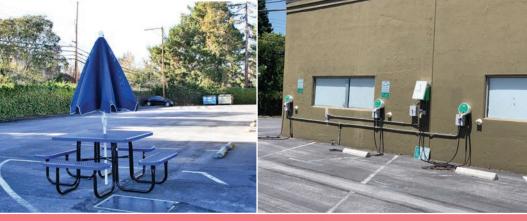

## **Project Highlights**

- ±17,300 SF Available
- Available Now
- High Identity Building
- Excellent Windowline
- Shower
- Garden Mature Landscaping
- Picnic Table/Outdoor Seating

- Abundant On-Site Parking (±3.1/1000) and Street Parking
- Monument Signage
- Excellent Open Floorplan, Perimeter Office/Conference Rooms, 2 Kitchens
- Four (4) Electric Vehicle Charging Stations