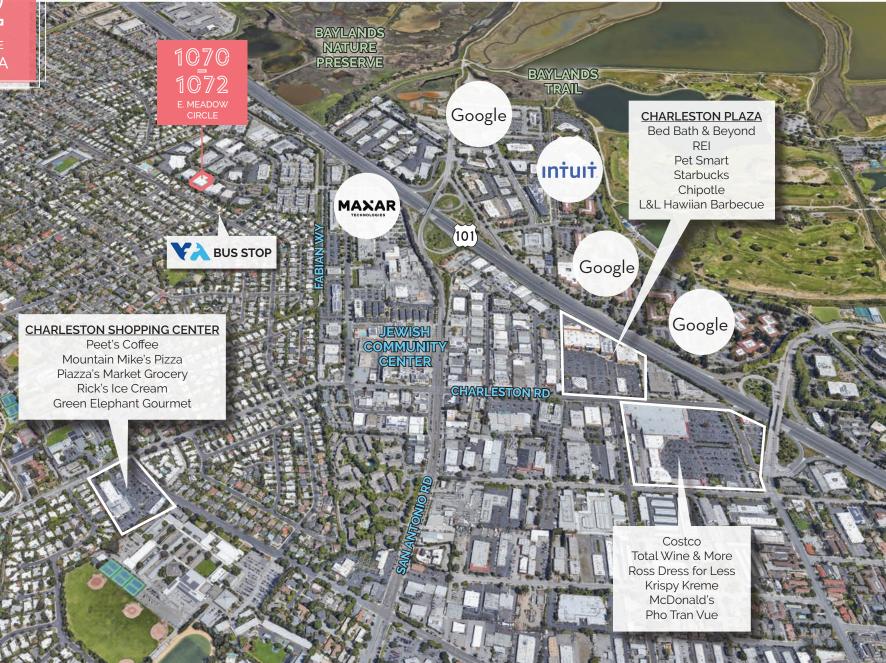

eal estate license is required. The information contained herein has been obtained from sources deemed reliable but has not been verified and no guarantee. warranty or representation, either express or implied, is made with respect to such information. Terms of sale or lease and availability are subject to change or withdrawal without notice



Floor Plan TOTAL BUILDING: ±17,300 SF







## **Project Highlights**

- ±17,300 SF Available
- Available Now
- High Identity Building
- Excellent Windowline
- Shower
- Garden Mature Landscaping
- Picnic Table/Outdoor Seating

- Abundant On-Site Parking (±3.1/1000) and Street Parking
- Monument Signage
- Excellent Open Floorplan, Perimeter Office/Conference Rooms, 2 Kitchens
- Four (4) Electric Vehicle Charging Stations







## **Location Map**