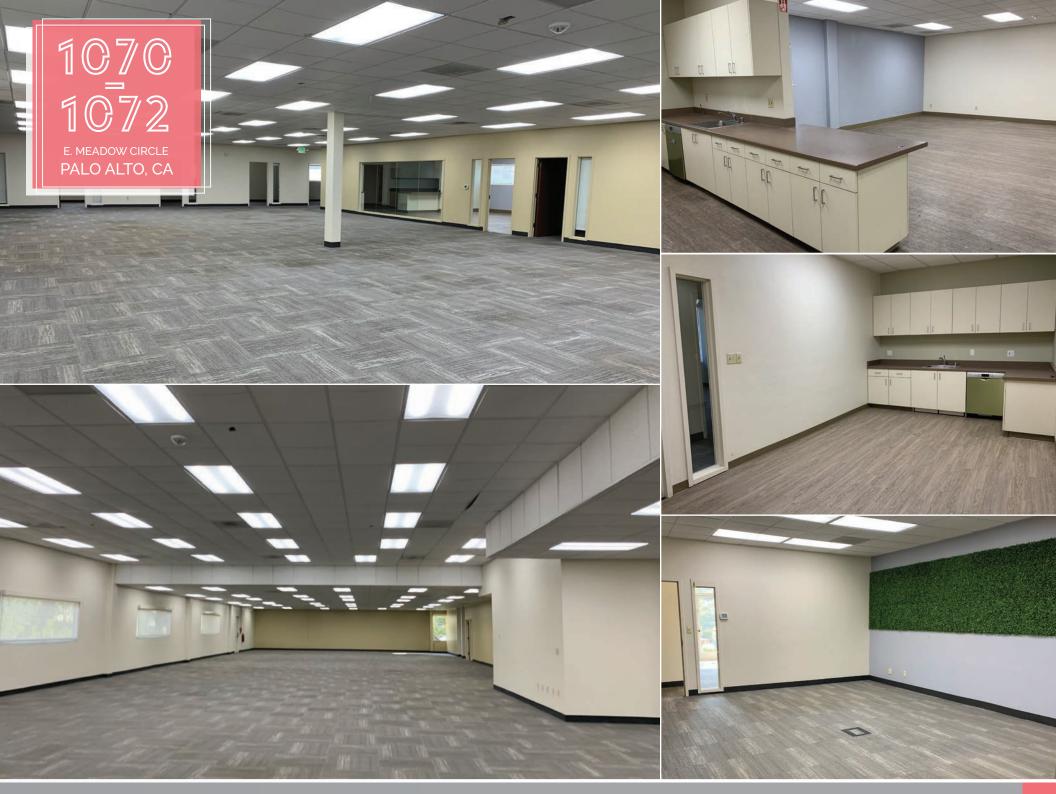

Floor Plan TOTAL BUILDING: ±17,300 SF

## **Project Highlights**

- ±17,300 SF Available
- Available Now
- High Identity Building
- Excellent Windowline
- Shower
- Garden Mature Landscaping
- Picnic Table/Outdoor Seating

- Abundant On-Site Parking (±3.1/1000) and Street Parking
- Monument Signage
- Excellent Open Floorplan, Perimeter Office/Conference Rooms, 2 Kitchens
- Four (4) Electric Vehicle Charging Stations