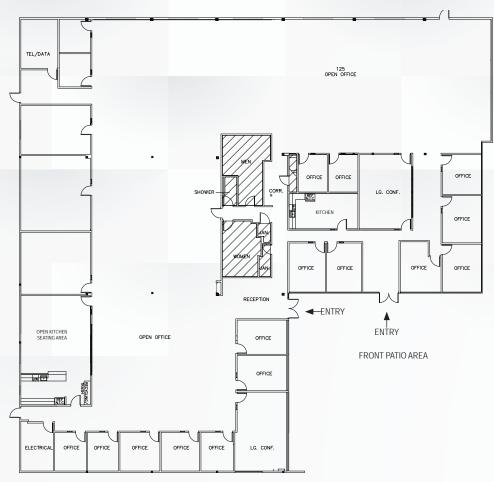

Floor Plan TOTAL BUILDING: ±17,300 SF

## **Project Highlights**

- ±17,300 SF Available
- Available Now
- High Identity Building
- Excellent Windowline
- Shower
- Garden Mature Landscaping
- Picnic Table/Outdoor Seating

- Abundant On-Site Parking (±3.1/1000) and Street Parking
- Monument Signage
- Excellent Open Floorplan, Perimeter Office/Conference Rooms, 2 Kitchens
- Four (4) Electric Vehicle Charging Stations