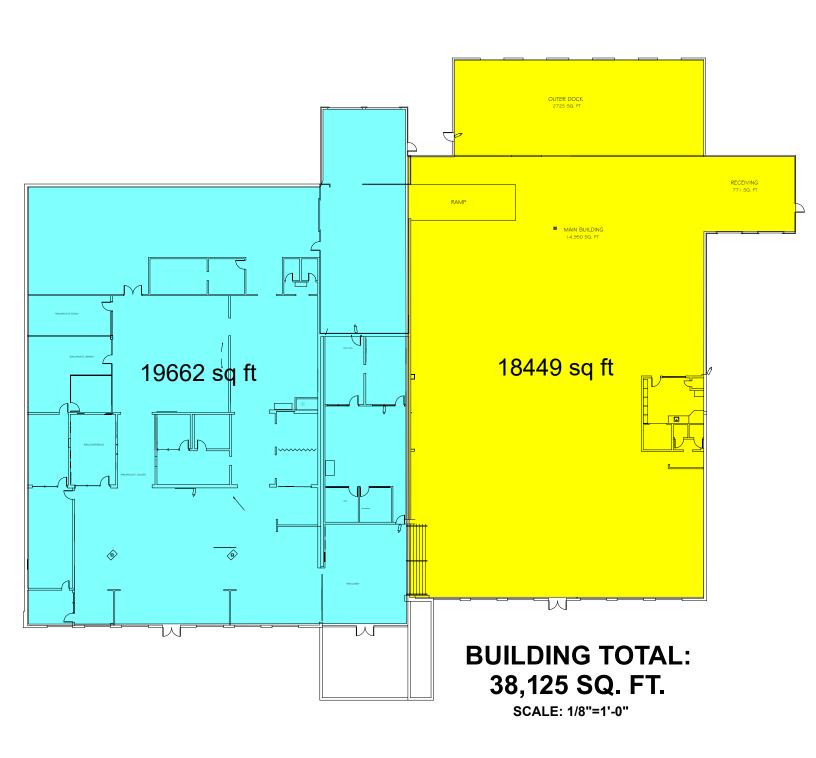

### PROPERTY HIGHLIGHTS

- ± 38,125 SF office/warehouse building available
- Newly renovated common area with access to full breakroom & telecommunications conference room
- Open floor plan
- Plenty of surface parking
- Multiple configurations for executive and meeting rooms
- 31,500 VPD on John B. White Sr. Blvd.
- 16,600 VPD on Southport Rd.
- Approximately 1 mile from I-26
- Dock doors
- Drive-in door
- Located in an Opportunity Zone

## OFFICE/FLEX FOR SALE

105 Southport Rd | Spartanburg, SC 29306

The property is approximately 1 mile from I-26 and the Spartanburg Downtown Memorial Airport