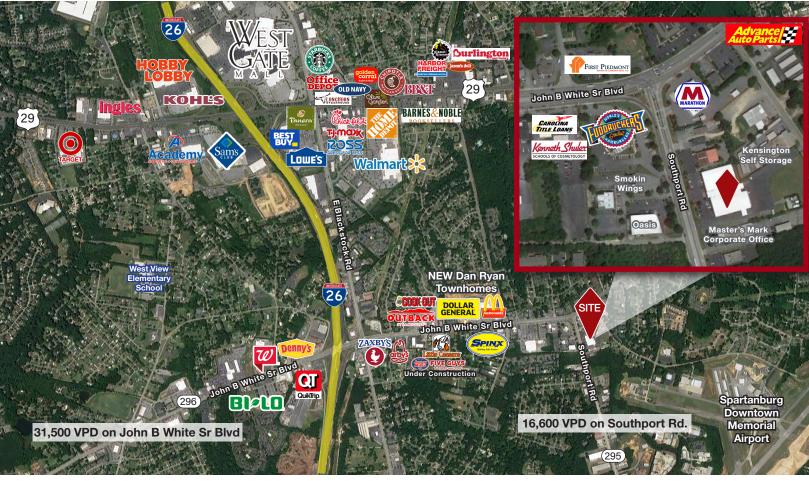

### PROPERTY HIGHLIGHTS

- ± 38,125 SF office/warehouse building available
- Newly renovated common area with access to full breakroom & telecommunications conference room
- Open floor plan
- Plenty of surface parking
- Multiple configurations for executive and meeting rooms
- 31,500 VPD on John B. White Sr. Blvd.
- 16,600 VPD on Southport Rd.
- Approximately 1 mile from I-26
- Dock doors
- Drive-in door
- Located in an Opportunity Zone

## OFFICE/FLEX FOR SALE

105 Southport Rd | Spartanburg, SC 29306

The property is approximately 1 mile from I-26 and the Spartanburg Downtown Memorial Airport