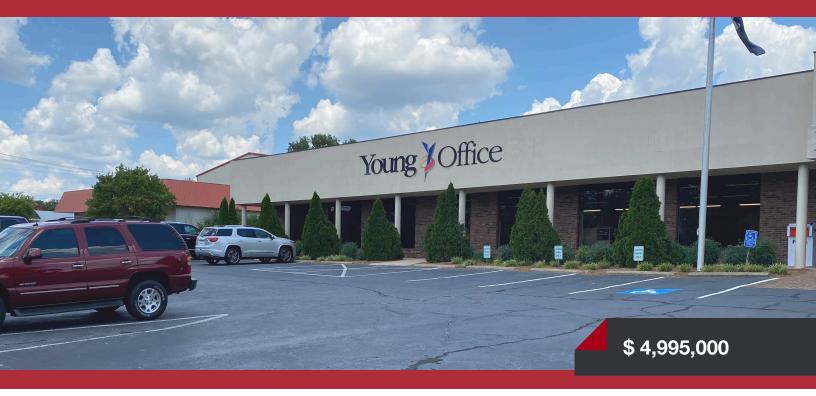

# OFFICE/FLEX FOR SALE

## **GREAT CENTRAL LOCATION**

105 SOUTHPORT ROAD | SPARTANBURG, SC 29306

### PROPERTY HIGHLIGHTS

- ± 38,125 SF office/warehouse building available
- Newly renovated common area with access to full breakroom & telecommunications conference room
- Open floor plan
- Plenty of surface parking
- Multiple configurations for executive and meeting rooms
- 31,500 VPD on John B. White Sr. Blvd.
- 16,600 VPD on Southport Rd.
- Approximately 1 mile from I-26
- Dock doors
- Drive-in door
- Located in an Opportunity Zone