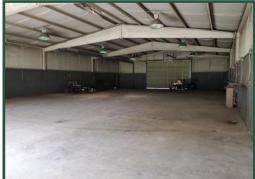

- Office area has reception/bullpen, 2 offices, and a large restroom.
- Warehouse area has 2 16' x 16' ground level automatic rollup doors, 3 phase power with 440 electric, and 220 & 110 outlets throughout. Ceiling height is 20' at eaves, 25' at center. Warehouse area also has separate restroom.