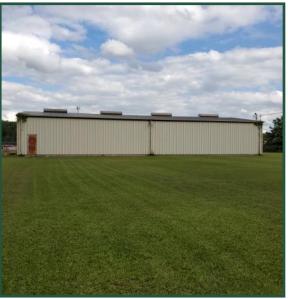

442 ± SF attached storage shed

Lot Size: 6.09 Acres

**Utilities:** Electric & Gas available

Zoning: M-1 Built: 1988

**Location:** Located just off Highway 23/Emory Highway on Trade Drive

Notes: • Metal building

- Office area has reception/bullpen, 2 offices, and a large restroom.
- Warehouse area has 2 16' x 16' ground level automatic rollup doors, 3 phase power with 440 electric, and 220 & 110 outlets throughout. Ceiling height is 20' at eaves, 25' at center. Warehouse area also has separate restroom.