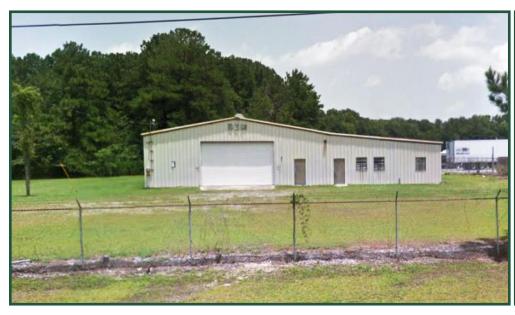

## Industrial Office FOR SALE 220 Trade Drive Macon, GA 31217

1 Mile

2,891

39.8

\$43,420

3 Mile

23,148

36.7

442 ± SF attached storage shed

Lot Size: 6.09 Acres

**Utilities:** Electric & Gas available

Zoning: M-1 Built: 1988

**Location:** Located just off Highway 23/Emory Highway on Trade Drive

Notes: • Metal building

- Office area has reception/bullpen, 2 offices, and a large restroom.
- Warehouse area has 2 16' x 16' ground level automatic rollup doors, 3 phase power with 440 electric, and 220 & 110 outlets throughout. Ceiling height is 20' at eaves, 25' at center. Warehouse area also has separate restroom.