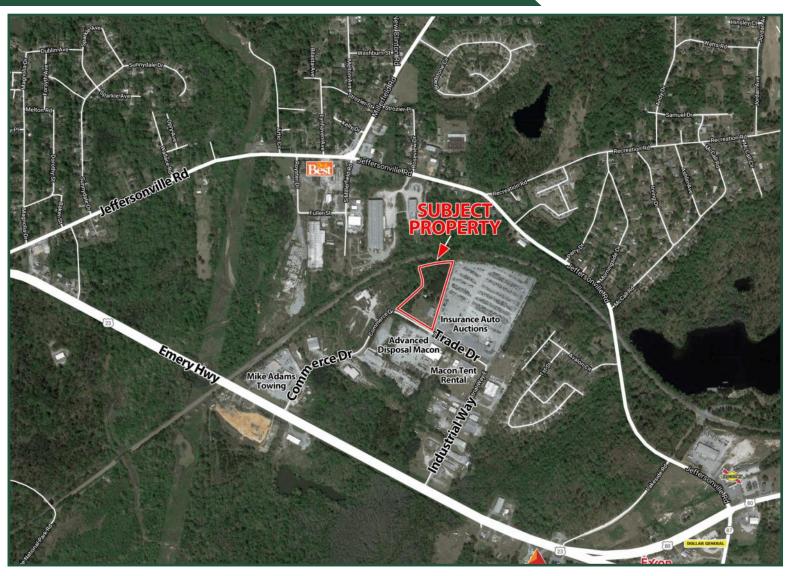

442 ± SF attached storage shed

Lot Size: 6.09 Acres

**Utilities:** Electric & Gas available

Zoning: M-1 Built: 1988

**Location:** Located just off Highway 23/Emory Highway on Trade Drive

Notes: • Metal building

- Office area has reception/bullpen, 2 offices, and a large restroom.
- Warehouse area has 2 16' x 16' ground level automatic rollup doors, 3 phase power with 440 electric, and 220 & 110 outlets throughout. Ceiling height is 20' at eaves, 25' at center. Warehouse area also has separate restroom.