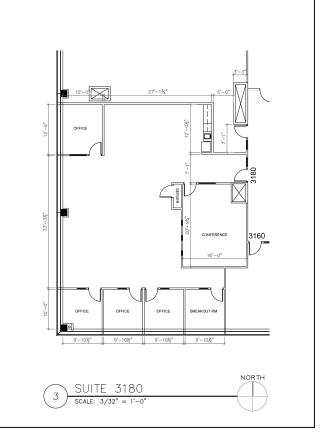

## **SUITE 3180**

## **2,988** +/- RSF Annual Rent: \$24.00-\$25.50/FT **Full-Service**

- \* Located 12 minutes from Downtown
- \* Access to the Centennial Trail
- \* Two Conference Rooms--Internet and Phone Hookups
- \* Exercise Facility with Showers and Lockers
- \* Free Parking
- \* Great I-90 Access
- \* On-Site Management
- \* Upscale Tenant Improvements
- \* Full Service Lease
- \* Custom Designed Suites