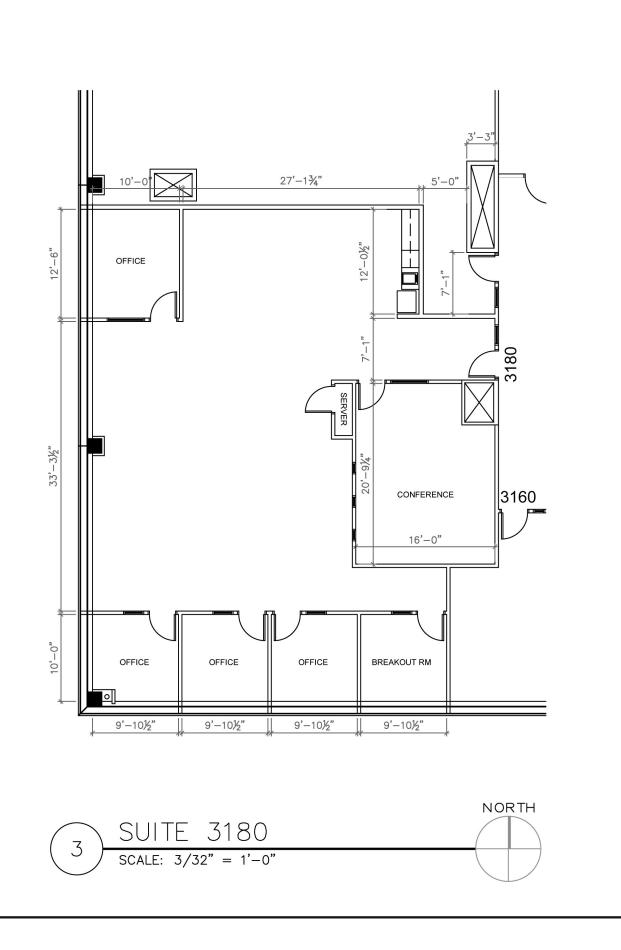

## **SUITE 3180**

## **2,988** +/- RSF Annual Rent: \$24.00-\$25.50/FT **Full-Service**

- \* Located 12 minutes from Downtown
- \* Access to the Centennial Trail
- \* Two Conference Rooms--Internet and Phone Hookups
- \* Exercise Facility with Showers and Lockers
- \* Free Parking
- \* Great I-90 Access
- \* On-Site Management
- \* Upscale Tenant Improvements
- \* Full Service Lease
- \* Custom Designed Suites