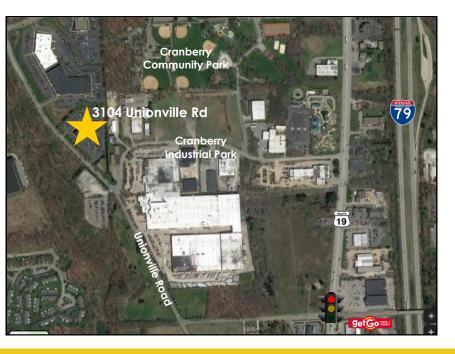

### **PROPERTY HIGHLIGHTS**

- Class A, 2-story brick office building
- Easy access from Route 19
- Large, fully furnished 23,000 SF office space now available on 2nd floor
- 3 spaces now available on 1st floor
  2,350 5,650 SF
- Ample free parking for employees and clients—5 per 1,000 SF ratio, 245 spaces
- Landscape offers park-like setting
- Conveniently located near many
  restaurants, shops and other amenities
- Building accessible 24/7