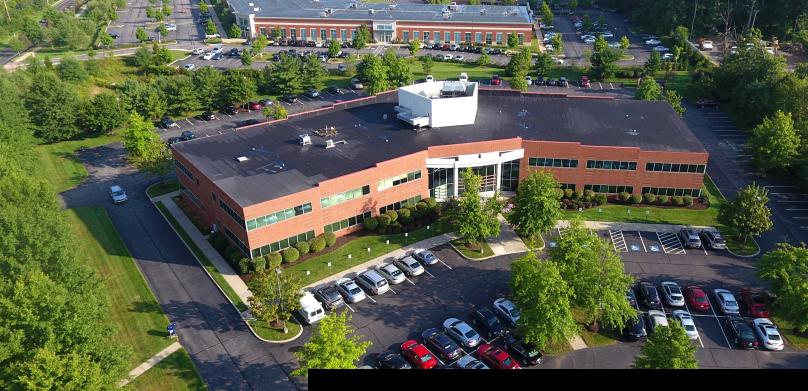

### **PROPERTY HIGHLIGHTS**

- Class A, 2-story brick office building
- Easy access from Route 19
- Large, fully furnished 23,000 SF office space now available on 2nd floor
- 3 spaces now available on 1st floor
  2,350 5,650 SF
- Ample free parking for employees and clients—5 per 1,000 SF ratio, 245 spaces
- Landscape offers park-like setting
- Conveniently located near many
  restaurants, shops and other amenities
- Building accessible 24/7