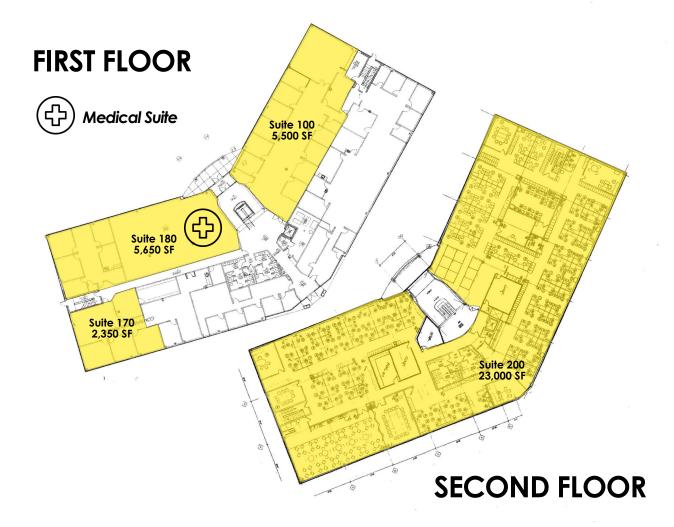

### **PROPERTY HIGHLIGHTS**

- Class A, 2-story brick office building
- Easy access from Route 19
- Large, fully furnished 23,000 SF office space now available on 2nd floor
- 3 spaces now available on 1st floor
  2,350 5,650 SF
- Ample free parking for employees and clients—5 per 1,000 SF ratio, 245 spaces
- Landscape offers park-like setting
- Conveniently located near many
  restaurants, shops and other amenities
- Building accessible 24/7