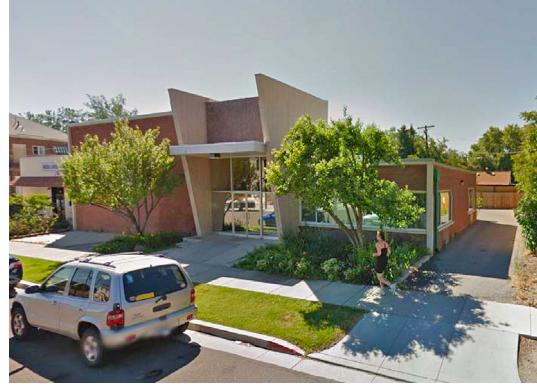

# 124 W Taylor Street

### PROPERTY DESCRIPTION

The 4,464 SF commercial space at 124 W Taylor Street will be available for lease. In its current configuration, half of the building on the east side, known as the "auditorium" is 2,800 SF, and is warehouse/rehearsal space. The west side (half) is office space with a kitchen and two ADA compliant bathrooms consisting of approximately 1,600 SF. There is also a basement at  $\pm 1,428$  SF that is used as storage space.