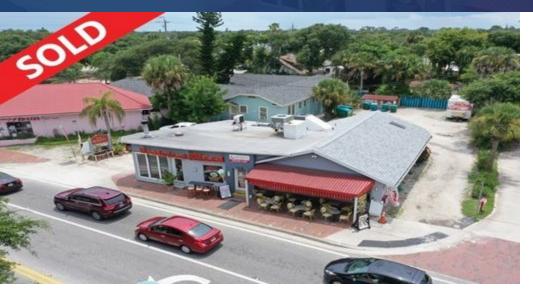

## **Cafe Heavenly- NNN Investment Opportunity**

115 Flagler Ave, New Smyrna Beach, FL 32169

## PROPERTY HIGHLIGHTS

- Single Tenant Absolute NNN Investment Opportunity
- · Successful 22 year track record
- Sale Leaseback- 5 year initial term with 3% annual increases
- Located on Flagler Avenue, the main street in the popular New Smyrna Beach
- Only approved Drive-thru on the main area of Flagler Avenue