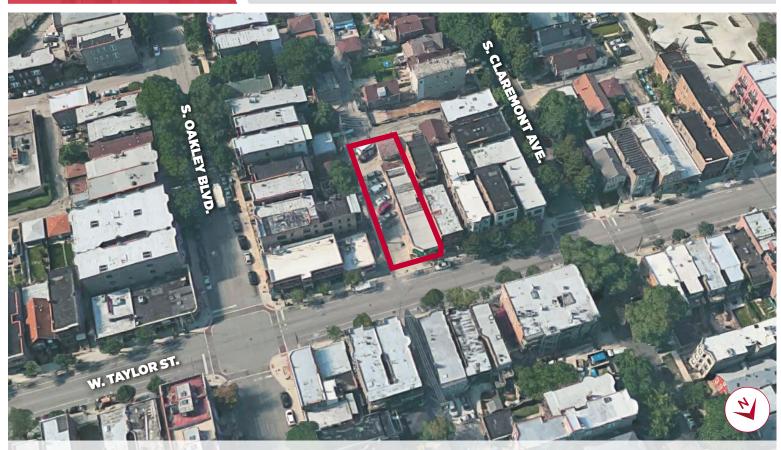

# **FOR SALE**

7,180 SF Land Site for Residential Development

# 2315 W. Taylor Street CHICAGO, IL 60612

Property Aerial

For more information, please contact: