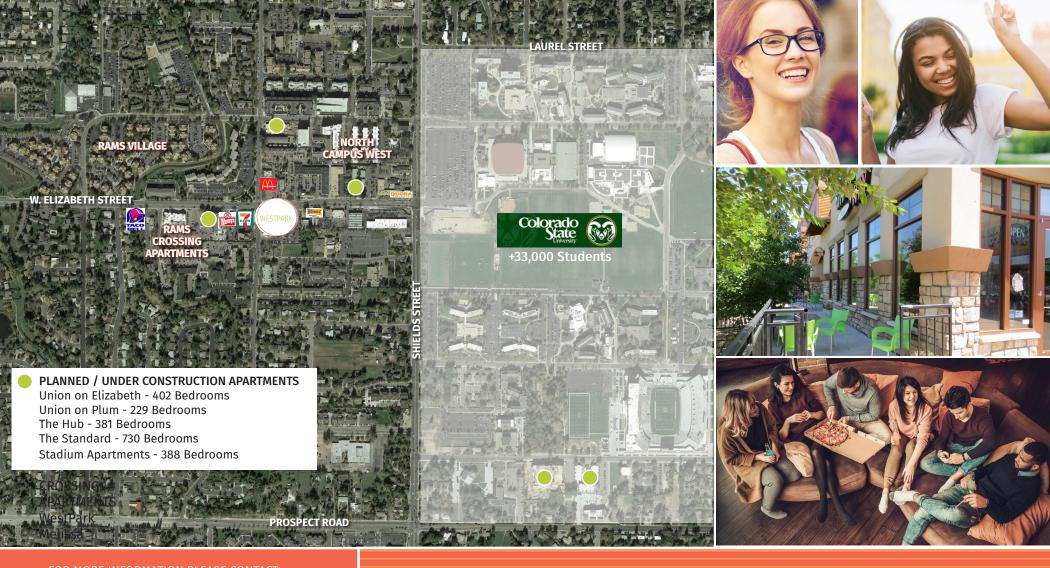

#### WESTPARK SPACE AVAILABLE

- One of the best addresses on Elizabeth Street, just steps from Colorado State University (33,000 students)
- Incredible population density with a daytime population of more than 31,000 people
- Steps from the Campus Stadium
- Exceptional dual access from parking field and street retail
- Gorgeous Patios with water feature and landscaping
- Traffic Counts 20,442 VPD (City of Fort Collins)
- Desirable off-street parking
- Surrounded by a captive, built-in customer base with residential adove and throughout corridor
- Amazing co-tenants!