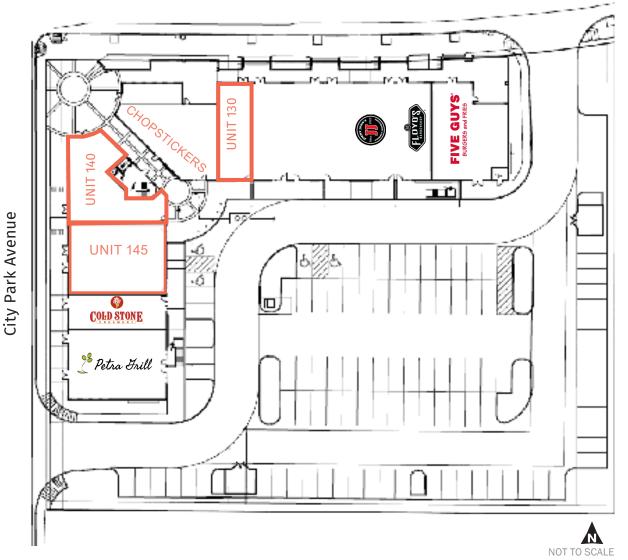

## **RETAIL SPACE AVAILABLE FOR LEASE**

New Restaurant Opening in 2021

#### WESTPARK SPACE AVAILABLE

- One of the best addresses on Elizabeth Street, just steps from Colorado State University (33,000 students)
- Incredible population density with a daytime population of more than 31,000 people
- Steps from the Campus Stadium
- Exceptional dual access from parking field and street retail
- Gorgeous Patios with water feature and landscaping
- Traffic Counts 20,442 VPD (City of Fort Collins)
- Desirable off-street parking
- Surrounded by a captive, built-in customer base with residential adove and throughout corridor
- Amazing co-tenants!

#### FOR LEASE:

UNIT 130: 1,218 SF, CALL BROKER FOR PRICING

UNIT 140: 2,017 SF, \$29.00/SF NNN (FEATURES A GREASE TRAP AND CHASE FOR HOOD)

UNIT 145: 2,440 SF, \$26.00/SF NNN 2021 NNN ESTIMATES: \$8.50/SF