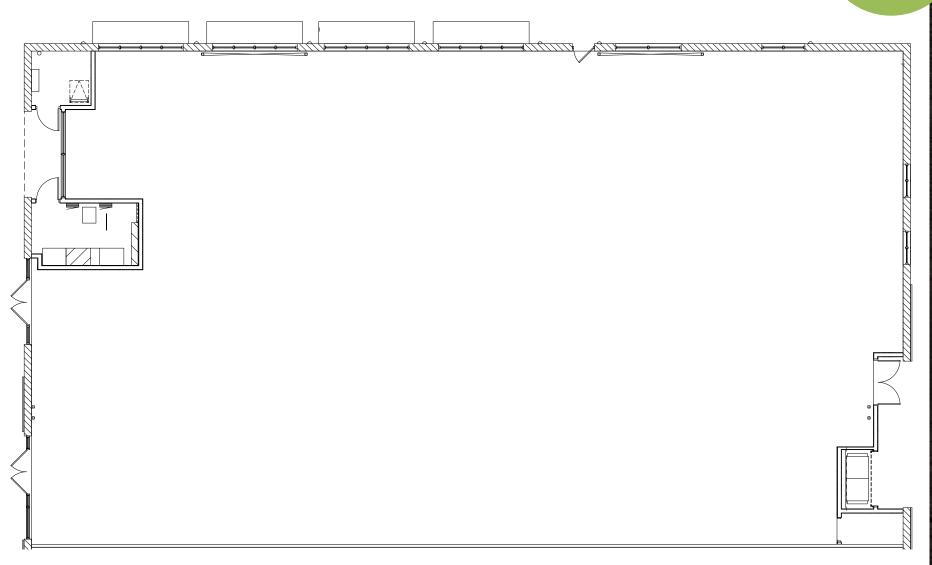

### **CREATIVE OFFICE SPACE**

ONE-STORY CREATIVE OFFICE SPACE ±7,805 RSF (DIVISIBLE TO ±3,000 RSF

BOW TRUSS ROOF, EXPOSED BRICK WALLS, AND LARGE AMOUNTS OF NATURAL LIGHT

PROMINENT EXTERIOR SIGNAGE AVAILABLE

AVAILABLE SPACE UP TO ±7,805 SF