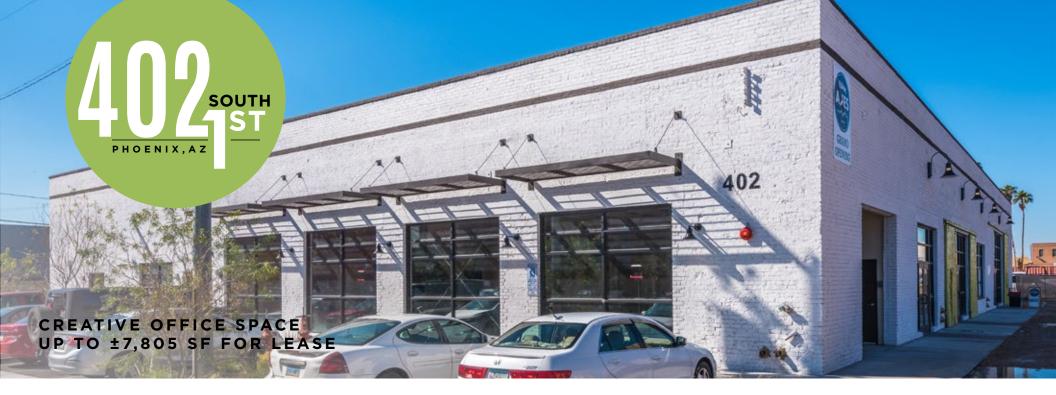

### **CREATIVE OFFICE SPACE**

ONE-STORY CREATIVE OFFICE SPACE ±7,805 RSF (DIVISIBLE TO ±3,000 RSF

BOW TRUSS ROOF, EXPOSED BRICK WALLS, AND LARGE AMOUNTS OF NATURAL LIGHT

PROMINENT EXTERIOR SIGNAGE AVAILABLE

AVAILABLE SPACE UP TO ±7,805 SF