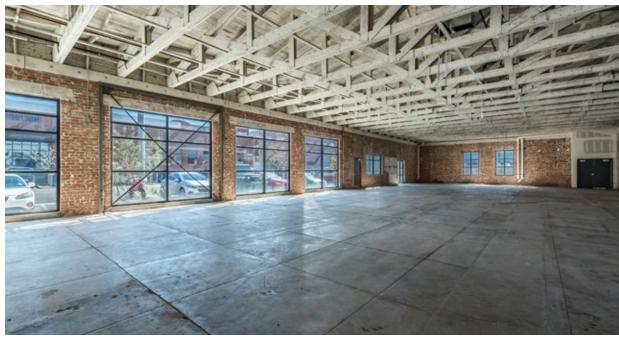

### **CREATIVE OFFICE SPACE**

ONE-STORY CREATIVE OFFICE SPACE ±7,805 RSF (DIVISIBLE TO ±3,000 RSF

BOW TRUSS ROOF, EXPOSED BRICK WALLS, AND LARGE AMOUNTS OF NATURAL LIGHT

PROMINENT EXTERIOR SIGNAGE AVAILABLE

AVAILABLE SPACE UP TO ±7,805 SF