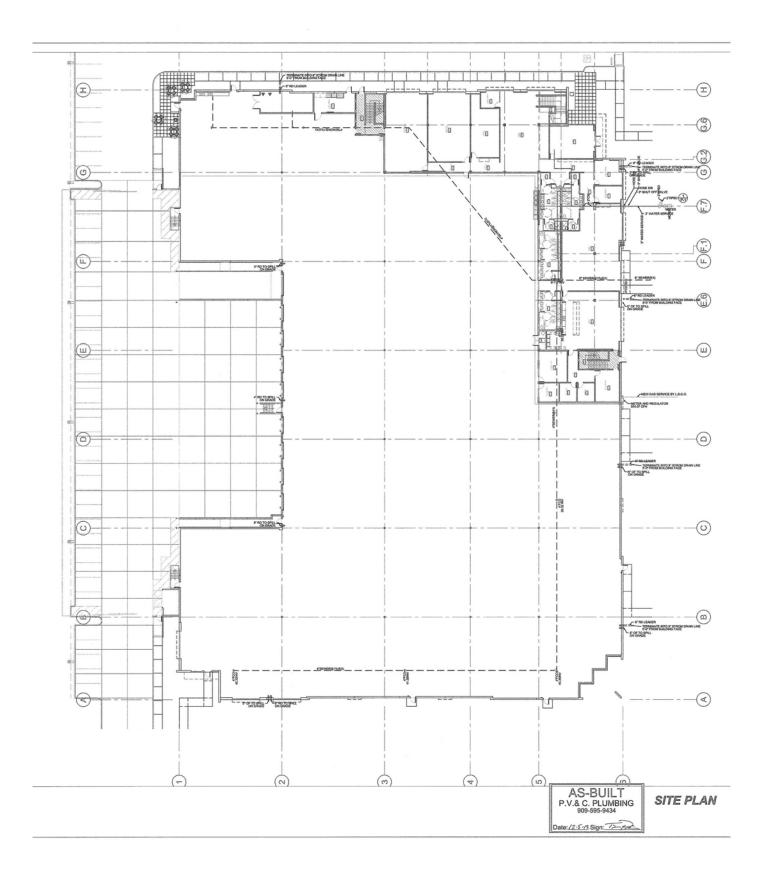

## \$1.15 NNN

\$0.28 Net Fees 10,106 SF 1st Floor Office + 9,151 SF 2nd Floor Office 30' Clear | 9 DL / 1 GL Loading **Energy Saving Solar Roof Panels** Plug & Play Space - Workstations Avail. to Stay 132 Car Parking: 112 Standard, 7 Carpool, 7 Low-Emitting & 6 Access.