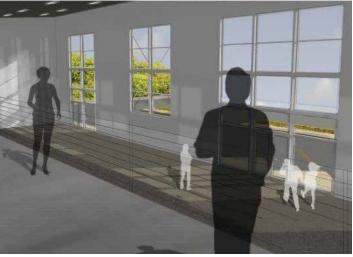

### New Office, Showroom & Flex Space

206 S. Lucile Street Seattle, WA

New office, showroom & flex space development

Available January 2014

Located in the heart of Georgetown

Design center with great access to I-5 & 99

1st floor  $\pm 8,576$  sf Mezzanine 2,960 sf Total  $\pm 11,536$  sf

±15,000 sf lot zoned IG2 U/85

30' clear height

3 GL door (12' x 8')

On-site parking

Heavy power - 600 amp / 208 volt / 3 phase

.....

HVAC - 28.5 tons of cooling & heating

Flexible tenant improvement package available

Floor plans on reverse