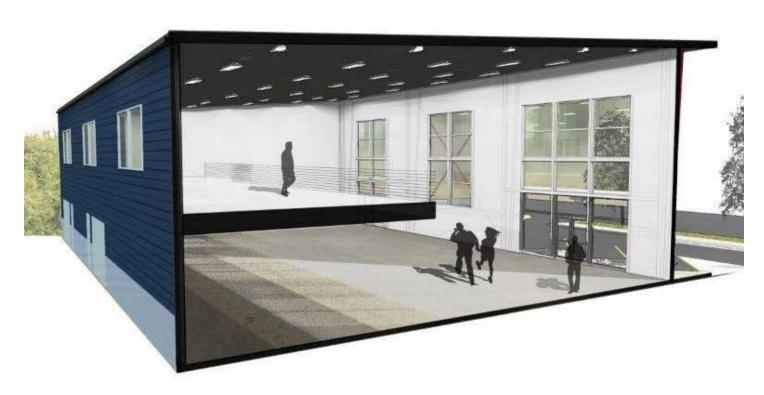

1st floor  $\pm 8,576$  sf Mezzanine 2,960 sf Total  $\pm 11,536$  sf

±15,000 sf lot zoned IG2 U/85

30' clear height

3 GL door (12' x 8')

On-site parking

Heavy power - 600 amp / 208 volt / 3 phase

.....

HVAC - 28.5 tons of cooling & heating

Flexible tenant improvement package available

Floor plans on reverse