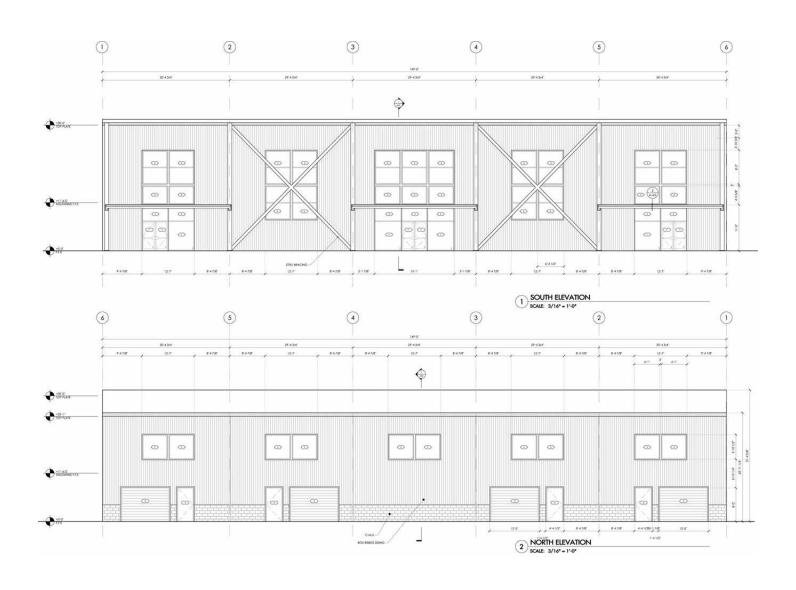

1st floor  $\pm 8,576$  sf Mezzanine 2,960 sf Total  $\pm 11,536$  sf

±15,000 sf lot zoned IG2 U/85

30' clear height

3 GL door (12' x 8')

On-site parking

Heavy power - 600 amp / 208 volt / 3 phase

.....

HVAC - 28.5 tons of cooling & heating

Flexible tenant improvement package available

Floor plans on reverse