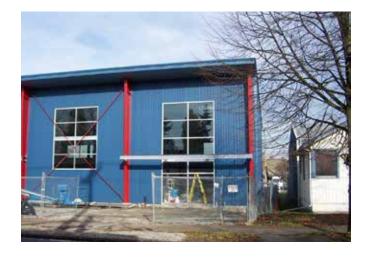

### New Office, Showroom & Flex Space

206 S. Lucile Street Seattle, WA

New office, showroom & flex space development

Available January 2014

Located in the heart of Georgetown

Design center with great access to I-5 & 99

1st floor  $\pm 8,576$  sf Mezzanine 2,960 sf Total  $\pm 11,536$  sf

±15,000 sf lot zoned IG2 U/85

30' clear height

3 GL door (12' x 8')

On-site parking

Heavy power - 600 amp / 208 volt / 3 phase

.....

HVAC - 28.5 tons of cooling & heating

Flexible tenant improvement package available

Floor plans on reverse







#### Location



#### Contact

Corey Sollom 206.296.9620 csollom@kiddermathews.com



## 206 S. Lucile Street









#### Contact

Corey Sollom 206.296.9620 csollom@kiddermathews.com



### 206 S. Lucile Street







### Contact

**Corey Sollom** 206.296.9620



### 206 S. Lucile Street







### Contact

**Corey Sollom** 206.296.9620



## 206 S. Lucile Street



#### Contact

Corey Sollom

206.296.9620

### 206 S. Lucile Street



### Contact

Corey Sollom

206.296.9620 csollom@kiddermathews.com

### 206 S. Lucile Street





### Contact

**Corey Sollom** 206.296.9620