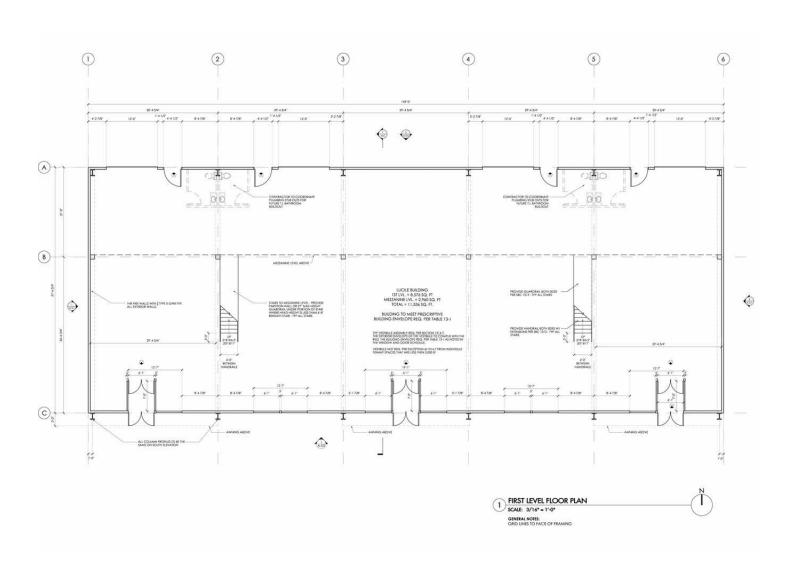

1st floor  $\pm 8,576$  sf Mezzanine 2,960 sf Total  $\pm 11,536$  sf

±15,000 sf lot zoned IG2 U/85

30' clear height

3 GL door (12' x 8')

On-site parking

Heavy power - 600 amp / 208 volt / 3 phase

.....

HVAC - 28.5 tons of cooling & heating

Flexible tenant improvement package available

Floor plans on reverse