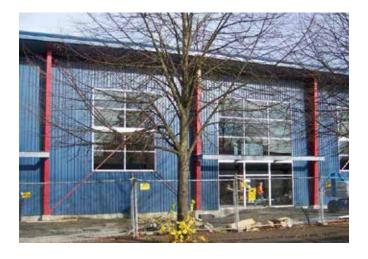

### New Office, Showroom & Flex Space

206 S. Lucile Street Seattle, WA

New office, showroom & flex space development

Available January 2014

Located in the heart of Georgetown

Design center with great access to I-5 & 99

1st floor  $\pm 8,576$  sf Mezzanine 2,960 sf Total  $\pm 11,536$  sf

±15,000 sf lot zoned IG2 U/85

30' clear height

3 GL door (12' x 8')

On-site parking

Heavy power - 600 amp / 208 volt / 3 phase

.....

HVAC - 28.5 tons of cooling & heating

Flexible tenant improvement package available

Floor plans on reverse







#### Location



#### Contact

Corey Sollom 206.296.9620 csollom@kiddermathews.com



## 206 S. Lucile Street









#### Contact

Corey Sollom 206.296.9620 csollom@kiddermathews.com



### 206 S. Lucile Street







### Contact

**Corey Sollom** 206.296.9620



### 206 S. Lucile Street







### Contact

**Corey Sollom** 206.296.9620



## 206 S. Lucile Street



#### Contact

Corey Sollom

206.296.9620

### 206 S. Lucile Street



### Contact

Corey Sollom

206.296.9620 csollom@kiddermathews.com

### 206 S. Lucile Street





### Contact

**Corey Sollom** 206.296.9620