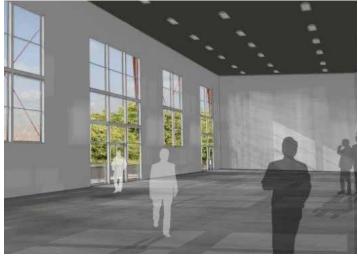

### New Office, Showroom & Flex Space

206 S. Lucile Street Seattle, WA

New office, showroom & flex space development

Available January 2014

Located in the heart of Georgetown

Design center with great access to I-5 & 99

1st floor  $\pm 8,576$  sf Mezzanine 2,960 sf Total  $\pm 11,536$  sf

±15,000 sf lot zoned IG2 U/85

30' clear height

3 GL door (12' x 8')

On-site parking

Heavy power - 600 amp / 208 volt / 3 phase

.....

HVAC - 28.5 tons of cooling & heating

Flexible tenant improvement package available

Floor plans on reverse