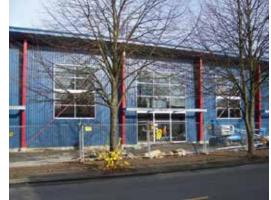

### New Office, Showroom & Flex Space

206 S. Lucile Street Seattle, WA

New office, showroom & flex space development

Available January 2014

Located in the heart of Georgetown

Design center with great access to I-5 & 99

1st floor  $\pm 8,576$  sf Mezzanine 2,960 sf Total  $\pm 11,536$  sf

±15,000 sf lot zoned IG2 U/85

30' clear height

3 GL door (12' x 8')

On-site parking

Heavy power - 600 amp / 208 volt / 3 phase

.....

HVAC - 28.5 tons of cooling & heating

Flexible tenant improvement package available

Floor plans on reverse