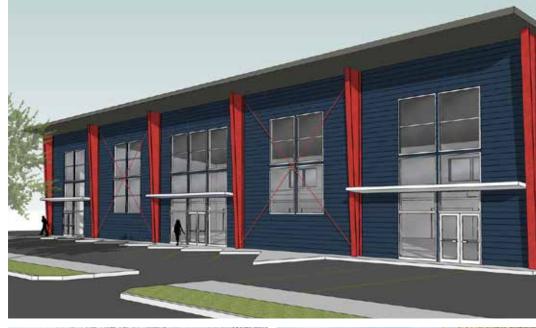

### New Office, Showroom & Flex Space

206 S. Lucile Street Seattle, WA

New office, showroom & flex space development

Available January 2014

Located in the heart of Georgetown

Design center with great access to I-5 & 99

1st floor  $\pm 8,576$  sf Mezzanine 2,960 sf Total  $\pm 11,536$  sf

±15,000 sf lot zoned IG2 U/85

30' clear height

3 GL door (12' x 8')

On-site parking

Heavy power - 600 amp / 208 volt / 3 phase

.....

HVAC - 28.5 tons of cooling & heating

Flexible tenant improvement package available

Floor plans on reverse