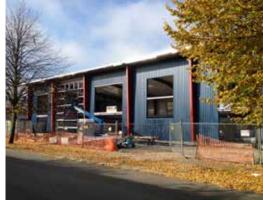

### New Office, Showroom & Flex Space

206 S. Lucile Street Seattle, WA

New office, showroom & flex space development

Available January 2014

Located in the heart of Georgetown

Design center with great access to I-5 & 99

1st floor  $\pm 8,576$  sf Mezzanine 2,960 sf Total  $\pm 11,536$  sf

±15,000 sf lot zoned IG2 U/85

30' clear height

3 GL door (12' x 8')

On-site parking

Heavy power - 600 amp / 208 volt / 3 phase

.....

HVAC - 28.5 tons of cooling & heating

Flexible tenant improvement package available

Floor plans on reverse