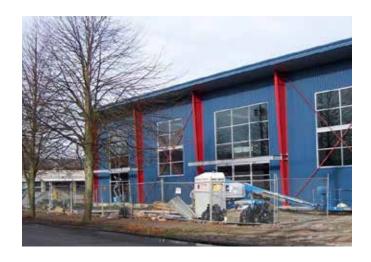

### New Office, Showroom & Flex Space

206 S. Lucile Street Seattle, WA

New office, showroom & flex space development

Available January 2014

Located in the heart of Georgetown

Design center with great access to I-5 & 99

1st floor  $\pm 8,576$  sf Mezzanine 2,960 sf Total  $\pm 11,536$  sf

±15,000 sf lot zoned IG2 U/85

30' clear height

3 GL door (12' x 8')

On-site parking

Heavy power - 600 amp / 208 volt / 3 phase

.....

HVAC - 28.5 tons of cooling & heating

Flexible tenant improvement package available

Floor plans on reverse