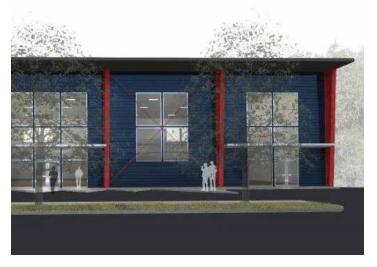

### New Office, Showroom & Flex Space

206 S. Lucile Street Seattle, WA

New office, showroom & flex space development

Available January 2014

Located in the heart of Georgetown

Design center with great access to I-5 & 99

1st floor  $\pm 8,576$  sf Mezzanine 2,960 sf Total  $\pm 11,536$  sf

±15,000 sf lot zoned IG2 U/85

30' clear height

3 GL door (12' x 8')

On-site parking

Heavy power - 600 amp / 208 volt / 3 phase

.....

HVAC - 28.5 tons of cooling & heating