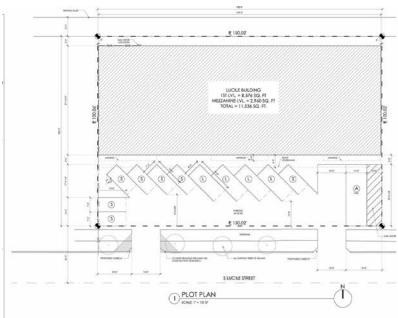

1st floor  $\pm 8,576$  sf Mezzanine 2,960 sf Total  $\pm 11,536$  sf

±15,000 sf lot zoned IG2 U/85

30' clear height

3 GL door (12' x 8')

On-site parking

Heavy power - 600 amp / 208 volt / 3 phase

.....

HVAC - 28.5 tons of cooling & heating