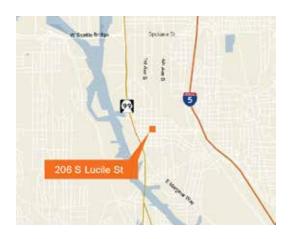

### New Office, Showroom & Flex Space

206 S. Lucile Street Seattle, WA

New office, showroom & flex space development

Available January 2014

Located in the heart of Georgetown

Design center with great access to I-5 & 99

1st floor  $\pm 8,576$  sf Mezzanine 2,960 sf Total  $\pm 11,536$  sf

±15,000 sf lot zoned IG2 U/85

30' clear height

3 GL door (12' x 8')

On-site parking

Heavy power - 600 amp / 208 volt / 3 phase

.....

HVAC - 28.5 tons of cooling & heating

Flexible tenant improvement package available

Floor plans on reverse







#### Location



#### Contact

Corey Sollom 206.296.9620 csollom@kiddermathews.com



## 206 S. Lucile Street









#### Contact

Corey Sollom 206.296.9620 csollom@kiddermathews.com



### 206 S. Lucile Street







### Contact

**Corey Sollom** 206.296.9620



### 206 S. Lucile Street







### Contact

**Corey Sollom** 206.296.9620



## 206 S. Lucile Street



#### Contact

Corey Sollom

206.296.9620

### 206 S. Lucile Street



### Contact

Corey Sollom

206.296.9620 csollom@kiddermathews.com

### 206 S. Lucile Street





### Contact

**Corey Sollom** 206.296.9620