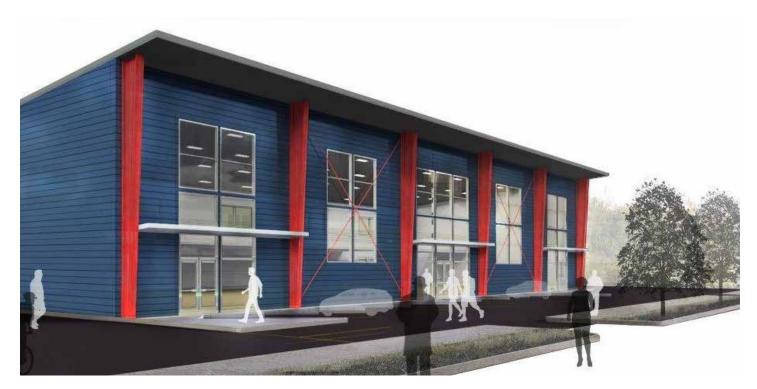

### New Office, Showroom & Flex Space

206 S. Lucile Street Seattle, WA

New office, showroom & flex space development

Available January 2014

Located in the heart of Georgetown

Design center with great access to I-5 & 99

1st floor  $\pm 8,576$  sf Mezzanine 2,960 sf Total  $\pm 11,536$  sf

±15,000 sf lot zoned IG2 U/85

30' clear height

3 GL door (12' x 8')

On-site parking

Heavy power - 600 amp / 208 volt / 3 phase

.....

HVAC - 28.5 tons of cooling & heating

Flexible tenant improvement package available

Floor plans on reverse