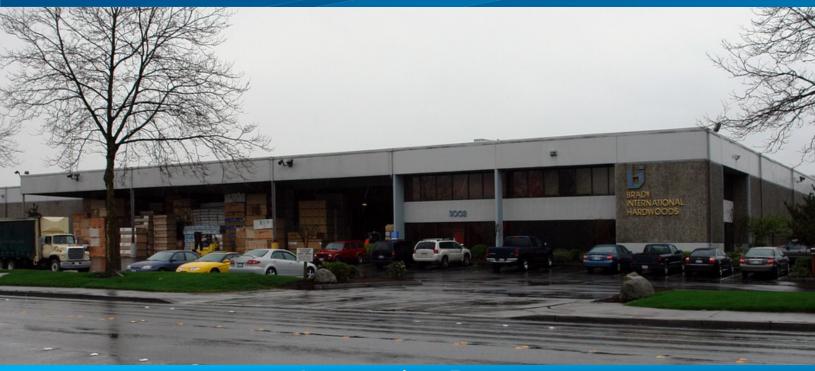

## The Brady Building

3002 LIND AVENUE SW, RENTON WA 98057

## **BUILDING FEATURES:**

- > 85,762 SF total of warehouse/manufacturing/distribution space
- > 65,302 SF available
- > Two story office 6,302 SF
- > Asking rate \$0.29/\$0.65, NNN
- > Zoned HI (Heavy Industrial)
- > 1 dock door
- > 4 oversized grade doors
- > Approx. 16,000 SF fenced yard
- > 54 parking stalls