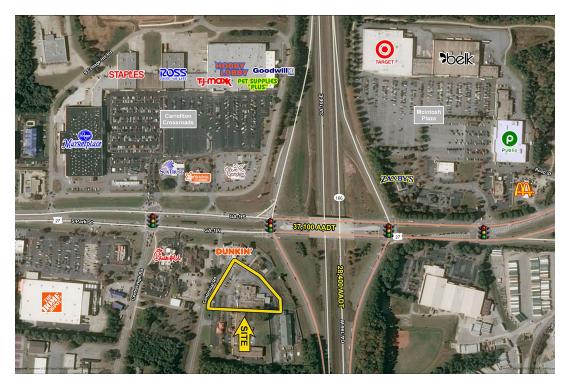

#### LOCATION OVERVIEW

Parcel located at the intersection of S. Park St, GA Hwy 166 & Centennial Rd

#### PROPERTY HIGHLIGHTS

- 2.28 Acre parcel available (Divisible)
- Ground lease preferred
- Carrollton is located 50 miles west of Atlanta
- All utilities available
- · Existing building to be demolished by Landlord
- GA DOT Traffic Counts: S. Park St-37,100 AADT / GA Hwy 166-28,400 AADT