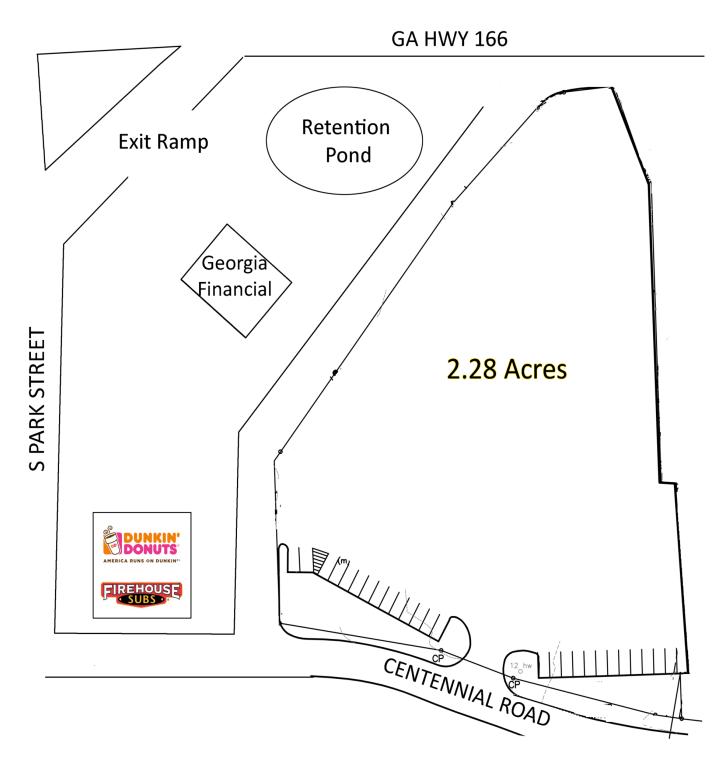

### SITE PLAN

#### PROPERTY HIGHLIGHTS

- 2.28 Acre parcel available (Divisible)
- Ground lease preferred
- Carrollton is located 50 miles west of Atlanta
- All utilities available
- · Existing building to be demolished by Landlord
- GA DOT Traffic Counts: S. Park St-37,100 AADT / GA Hwy 166-28,400 AADT