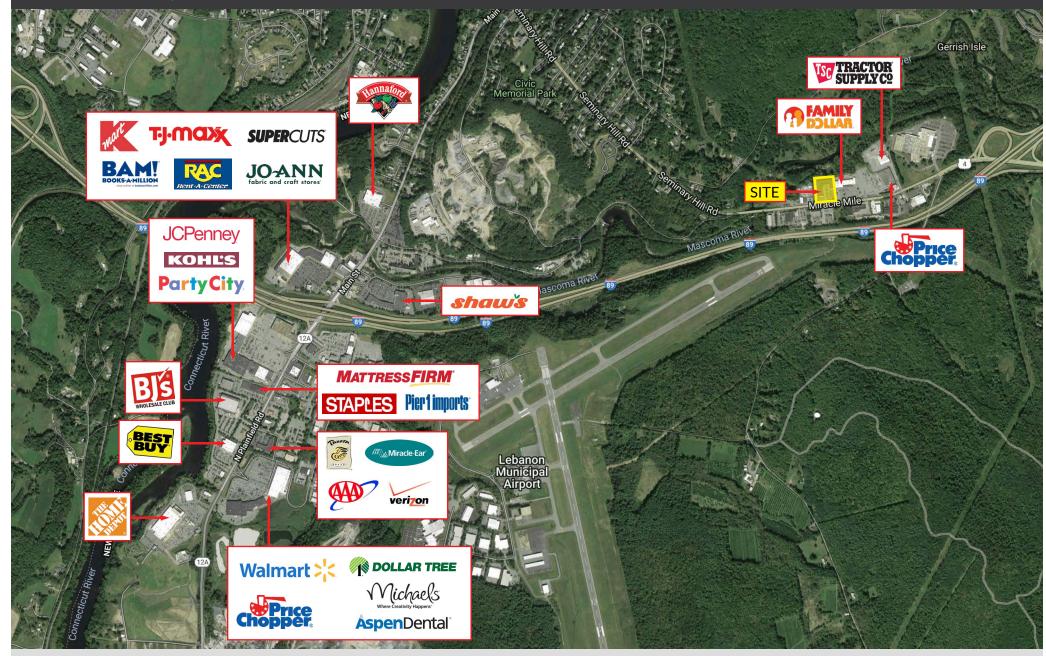

410 MIRACLE MILE | WEST LEBANON, NH 03766

## **PROPERTY INFORMATION**

- GLA: 30,307sf

- Easy Access on/off of I-89 & I-91

- Adjacent to high volume Price Chopper and Entertainment Cinemas. Also adjacent to Hubert's Family Department Store.

- Dominant Urgent Care facility in the center.

## **TENANTS / AVAILABILITY**