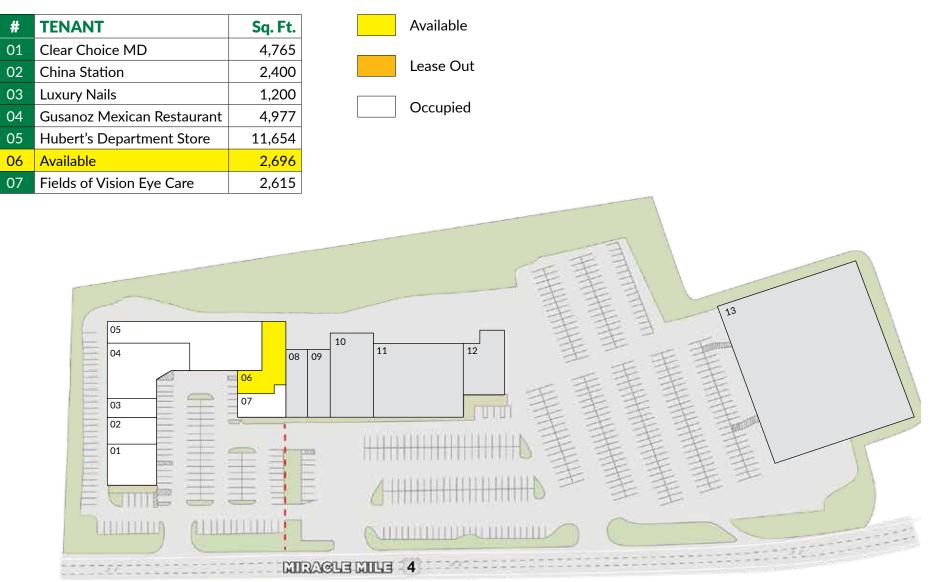

**ANCHORED BY**

CLEAR CHOICE MD URGENT CARE







## **PROPERTY INFORMATION**

- GLA: 30,307sf

- Easy Access on/off of I-89 & I-91

- Adjacent to high volume Price Chopper and Entertainment Cinemas. Also adjacent to Hubert's Family Department Store.

- Dominant Urgent Care facility in the center.

### SPACE DETAILS

- Available 2,696sf

#### **AREA DEMOGRAPHICS**

| 2018<br>DEMOGRAPHICS | 3 MILE   | 5 MILE   | 7 MILE   |
|----------------------|----------|----------|----------|
| POPULATION           | 14,555   | 28,023   | 36,843   |
| MEDIAN HH INC        | \$62,242 | \$74,307 | \$80,358 |
| AVERAGE HH INC       | \$79,923 | \$93,482 | \$99,593 |



(603)-668-7000 www.nainorwoodgroup.com Info@nainorwoodgroup.com

410 MIRACLE MILE WEST LEBANON, NH 03766

## **TENANTS / AVAILABILITY**





#### CHARTER REALTY & DEVELOPMENT

Information contained in this document has been reviewed and approved by Charter Realty and Development; however, errors sometimes occur. Charter disclaims any warranty of any kind, expressed or implied, as to any matter whatsoever relating to this service. In no event shall Charter be liable for any indirect, special, incidental or consequential damages arising out of any use of or reliance on any content or materials contined herein.



410 MIRACLE MILE | WEST LEBANON, NH 03766





#### CHARTER REALTY & DEVELOPMENT

Information contained in this document has been reviewed and approved by Charter Realty and Development; however, errors sometimes occur. Charter disclaims any warranty of any kind, expressed or implied, as to any matter whatsoever rela