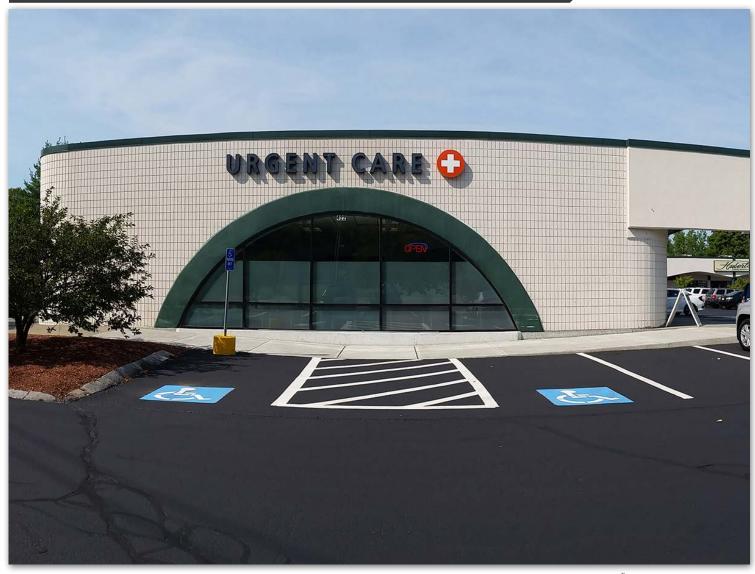

### **ANCHORED BY**

CLEAR CHOICE MD URGENT CARE

## **PROPERTY INFORMATION**

- GLA: 30,307sf

- Easy Access on/off of I-89 & I-91

- Adjacent to high volume Price Chopper and Entertainment Cinemas. Also adjacent to Hubert's Family Department Store.

- Dominant Urgent Care facility in the center.