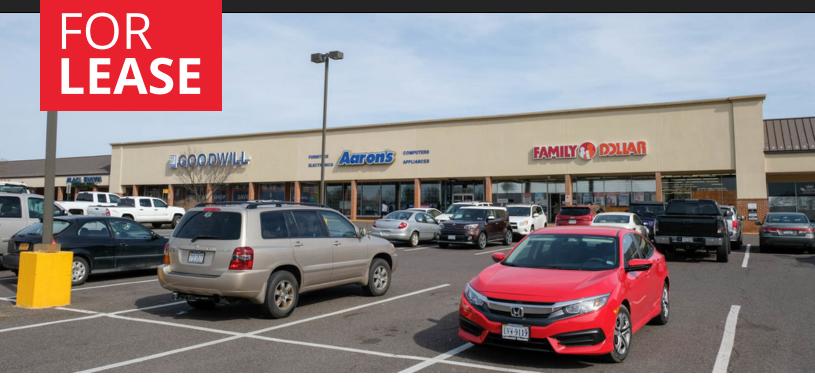

#### **PROPERTY OVERVIEW**

Culpeper Town Square is strategically located just north of the Culpeper Main Street retail corridor off of James Madison Hwy/SR 29. The subject property presents an anchor box opportunity of 12,000 to 33,000 square feet which was recently occupied by Weis Markets. The shopping center contains national co-tenants including: Tractor Supply Company, Aaron's and Family Dollar.

### **PROPERTY HIGHLIGHTS**

- Prime anchor box opportunity of 12,000-33,000 square feet that may be demised to fit multiple footprints;
- National co-tenants include Tractor Supply Company, Aaron's and Family Dollar;
- Strategically located just north of the Culpeper Main Street retail corridor off of James Madison Hwy/SR 29.