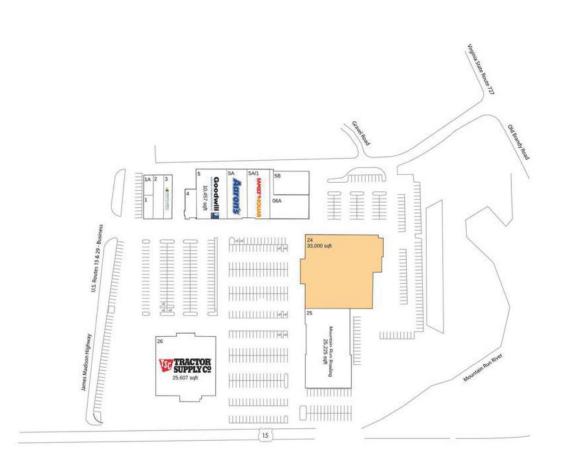

#### **PROPERTY OVERVIEW**

Culpeper Town Square is strategically located just north of the Culpeper Main Street retail corridor off of James Madison Hwy/SR 29. The subject property presents an anchor box opportunity of 12,000 to 33,000 square feet which was recently occupied by Weis Markets. The shopping center contains national co-tenants including: Tractor Supply Company, Aaron's and Family Dollar.

### **PROPERTY HIGHLIGHTS**

- Prime anchor box opportunity of 12,000-33,000 square feet that may be demised to fit multiple footprints;
- National co-tenants include Tractor Supply Company, Aaron's and Family Dollar;
- Strategically located just north of the Culpeper Main Street retail corridor off of James Madison Hwy/SR 29.

### **AVAILABLE SPACES**

Suite 24

33,000 SF