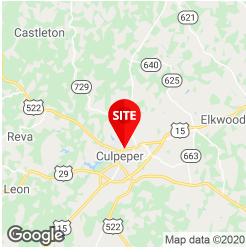

#### **PROPERTY OVERVIEW**

Culpeper Town Square is strategically located just north of the Culpeper Main Street retail corridor off of James Madison Hwy/SR 29. The subject property presents an anchor box opportunity of 12,000 to 33,000 square feet which was recently occupied by Weis Markets. The shopping center contains national co-tenants including: Tractor Supply Company, Aaron's and Family Dollar.

### **PROPERTY HIGHLIGHTS**

- Prime anchor box opportunity of 12,000-33,000 square feet that may be demised to fit multiple footprints;
- National co-tenants include Tractor Supply Company, Aaron's and Family Dollar;
- Strategically located just north of the Culpeper Main Street retail corridor off of James Madison Hwy/SR 29.