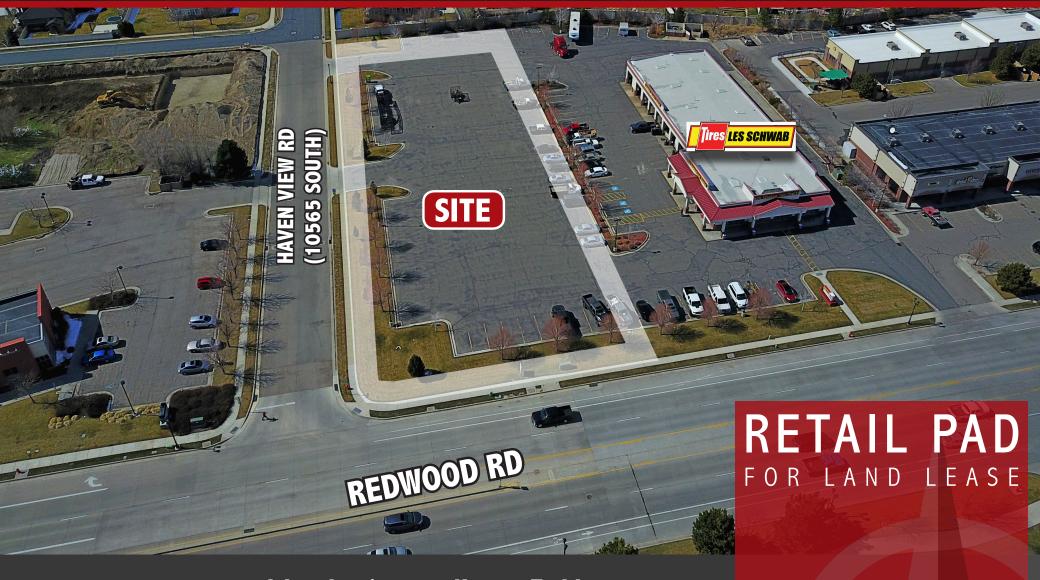

## ▼ SUMMARY

- ✓ Size: 1.42 Acres
- ✓ Land Lease Rate: \$65K/Year
- ✓ Fully Improved Pad
- ✓ Zoning: Community Commercial

## **▽ FEATURES**

- ¬ Access/Visibility from Redwood
- □ High-Growth Area
- ¬ Nearby Tenants: