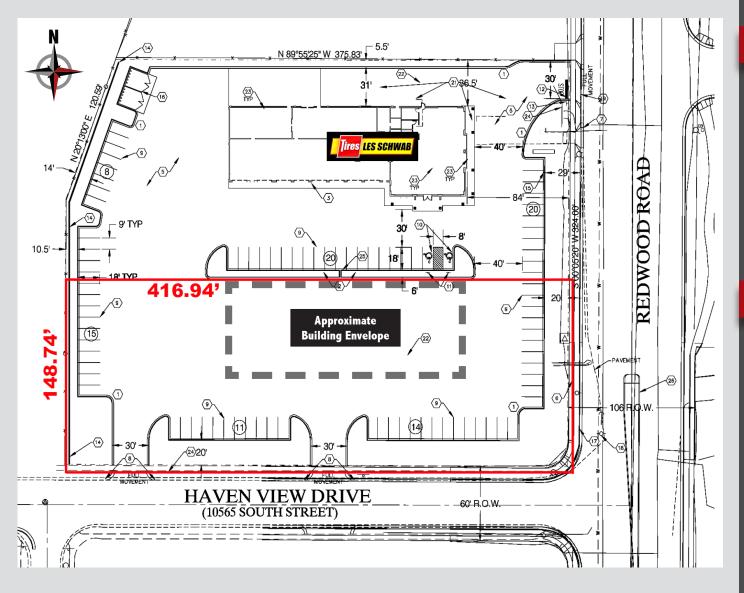

## ▼ SUMMARY

- ✓ Size: 1.42 Acres
- ✓ Land Lease Rate: \$65K/Year
- ✓ Fully Improved Pad
- ✓ Zoning: Community Commercial