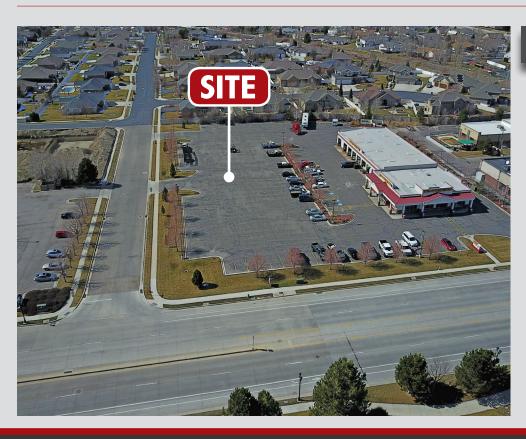

# **SOUTH JORDAN PAD**

10565 South & Redwood Rd (NWC) South Jordan, Utah

## ▼ SUMMARY

- ✓ Size: 1.42 Acres
- ✓ Land Lease Rate: \$65K/Year
- ✓ Fully Improved Pad
- ✓ Zoning: Community Commercial

## **▽ FEATURES**

- ¬ Access/Visibility from Redwood
- □ High-Growth Area
- ¬ Nearby Tenants: