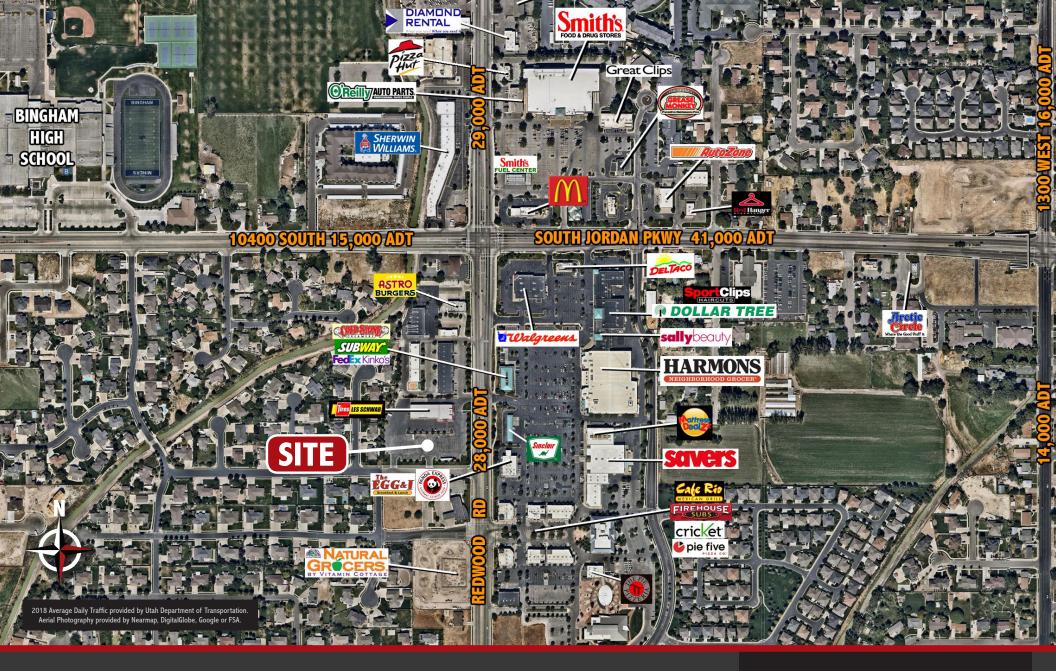

## **▽ FEATURES**

- ¬ Access/Visibility from Redwood
- □ High-Growth Area
- ¬ Nearby Tenants: