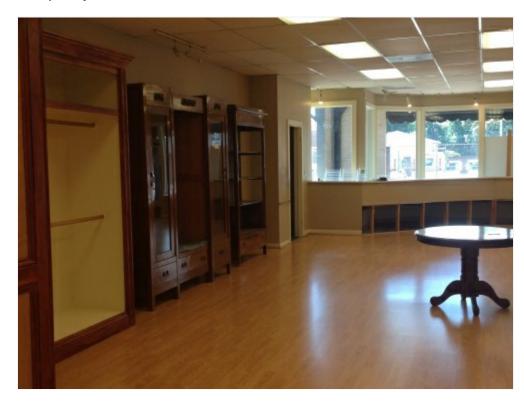

l. Contemporary space in a restored industrial complex.

# **Everedy Square**

10 N East Street, Frederick, MD 21701



Total Space Available: 1,475 SF
Rental Rate: \$15 /SF/Year
Property Type: Retail

Property Sub-type: Neighborhood Center

Building Size: 1,475 SF Gross Leasable Area: 1,475 SF



#### **Maribeth Visco**

mb@klinescottvisco.com (301) 694-8444 Ext: 204 License: 110586445



#### Kline Scott Visco Commercial Real Estate, Inc.

117 W. Patrick Street Suite 200 Frederick, MD 21701

Notes

## 10 N East Street, Frederick, MD 21701



# Listing space

## Space 1

Space Available 1,475 SF Rental Rate \$15 /SF/Year

Space / Lot Type Neighborhood Center Lease Type NNN

Lease Type NNN
Date Available Jun 2017

# Everedy Square 10 N East Street, Frederick, MD 21701

## Property Photos





# **Everedy Square**10 N East Street, Frederick, MD 21701

## Property Photos





## **Everedy Square**

10 N East Street, Frederick, MD 21701

### Location



### **Location Description**

Everedy Square is a specialty shopping area in downtown Frederick. A mixed use property that is a mix of specialty retail, restaurants and offices with parking. Located on busy East Street between Church and Patrick.