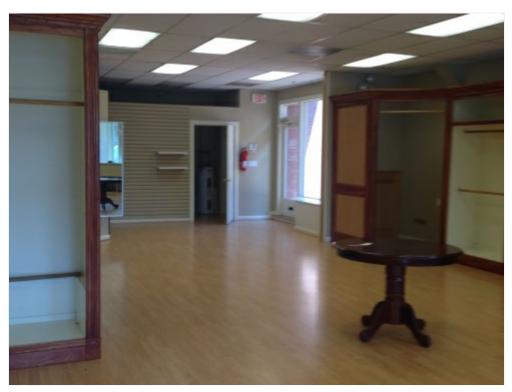

Contemporary space in a restored industrial complex.

# **Everedy Square**

10 N East Street, Frederick, MD 21701



Total Space Available: 1,475 SF
Rental Rate: \$15 /SF/Year
Property Type: Retail

Property Sub-type: Neighborhood Center

Building Size: 1,475 SF Gross Leasable Area: 1,475 SF



#### **Maribeth Visco**

mb@klinescottvisco.com (301) 694-8444 Ext: 204 License: 110586445



#### Kline Scott Visco Commercial Real Estate, Inc.

117 W. Patrick Street Suite 200 Frederick, MD 21701

Notes

## 10 N East Street, Frederick, MD 21701



# Listing space

## Space 1

Space Available 1,475 SF Rental Rate \$15 /SF/Year

Space / Lot Type Neighborhood Center Lease Type NNN

Lease Type NNN
Date Available Jun 2017

# Everedy Square 10 N East Street, Frederick, MD 21701

## Property Photos





# **Everedy Square**10 N East Street, Frederick, MD 21701

## Property Photos





## **Everedy Square**

10 N East Street, Frederick, MD 21701

### Location



### **Location Description**

Everedy Square is a specialty shopping area in downtown Frederick. A mixed use property that is a mix of specialty retail, restaurants and offices with parking. Located on busy East Street between Church and Patrick.