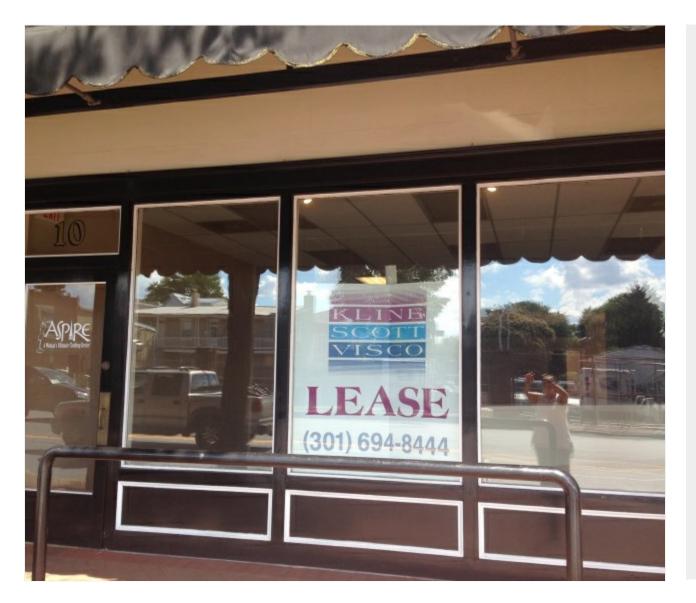

# Everedy Square 10 N East Street, Frederick, MD 21701

Price: \$15 /SF/Year

Prime Everedy Square retail location. Beautiful interior perfect for specialty retail. Contemporary space in a restored industrial complex.

# Everedy Square 10 N East Street, Frederick, MD 21701