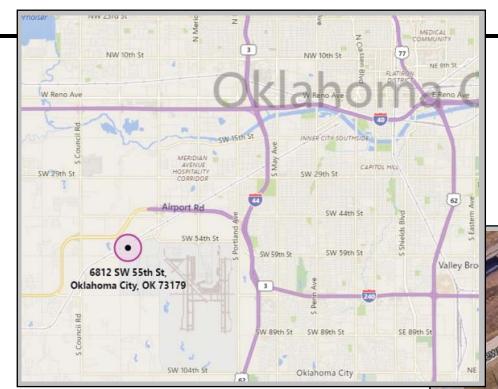

Year Built: 1997 Zoned: I-2

Construction: Metal

Height: 16 feet

Power: 480-volt/3-phase

Drive in doors: 4
Dock doors: 1

Address:

6812 SW 55<sup>th</sup> Oklahoma City, OK 73179