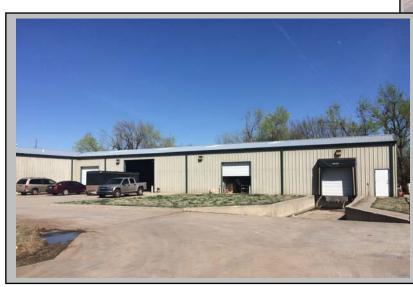

Year Built: 1997 Zoned: I-2

Construction: Metal

Height: 16 feet

Power: 480-volt/3-phase

Drive in doors: 4
Dock doors: 1

Address:

6812 SW 55<sup>th</sup> Oklahoma City, OK 73179