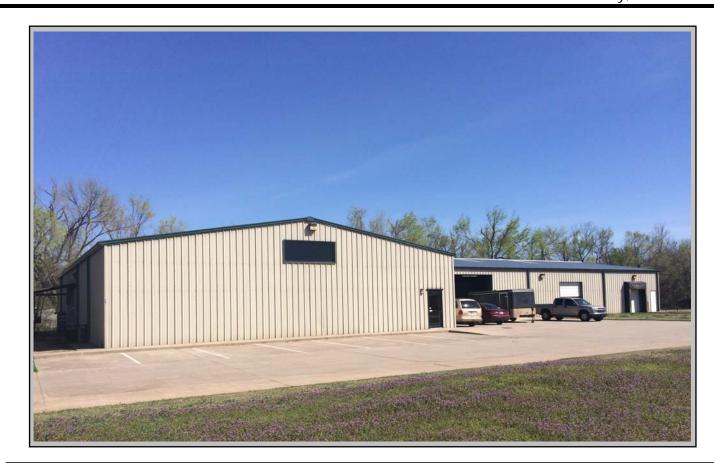

Year Built: 1997 Zoned: I-2

Construction: Metal

Height: 16 feet

Power: 480-volt/3-phase

Drive in doors: 4
Dock doors: 1

Address:

6812 SW 55<sup>th</sup> Oklahoma City, OK 73179