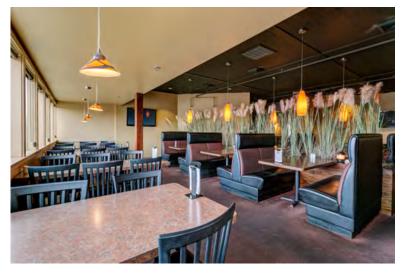

#### PROPERTY FEATURES

- 1.22 ACRE LOT
- 40+ PARKING STALLS
- TURNKEY RESTAURANT WITH LOUNGE
   REMODELED IN 2012
- OUTDOOR PATIO SEATING
- CLOSE PROXIMITY TO WALLA WALLA FAIRGROUNDS

- WINE COUNTRY DESTINATION
- BUSIEST INTERSECTION IN WALLA WALLA
   15,000 EST. TRAFFIC COUNT
- NEAR MANY MAJOR RETAILERS
   SAFEWAY, DOLLAR TREE, WALGREENS,

### The Brik Restaurant Building

With more than 140 wineries and one of the hottest wine destinations in the nation, Walla Walla Valley presents a strong opportunity for a restaurant business.

Walla Walla brings in more than \$150 million in revenue from the tourist industry each year and The Brik Building presents many advantages for a restaurateur. **Location, location!** This property is situated at the busiest intersection in town with more than 15,000 daily drivers.