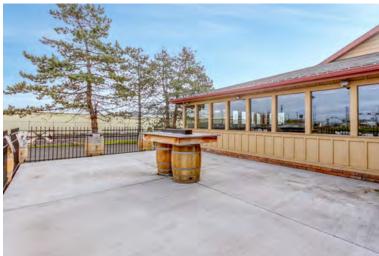

#### PROPERTY FEATURES

- 1.22 ACRE LOT
- 40+ PARKING STALLS
- TURNKEY RESTAURANT WITH LOUNGE
   REMODELED IN 2012
- OUTDOOR PATIO SEATING
- CLOSE PROXIMITY TO WALLA WALLA FAIRGROUNDS

- WINE COUNTRY DESTINATION
- BUSIEST INTERSECTION IN WALLA WALLA
   15,000 EST. TRAFFIC COUNT
- NEAR MANY MAJOR RETAILERS
   SAFEWAY, DOLLAR TREE, WALGREENS,