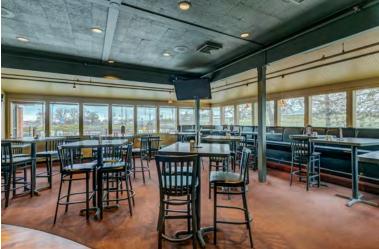

#### PROPERTY FEATURES

- 1.22 ACRE LOT
- 40+ PARKING STALLS
- TURNKEY RESTAURANT WITH LOUNGE
   REMODELED IN 2012
- OUTDOOR PATIO SEATING
- CLOSE PROXIMITY TO WALLA WALLA FAIRGROUNDS

- WINE COUNTRY DESTINATION
- BUSIEST INTERSECTION IN WALLA WALLA
   15,000 EST. TRAFFIC COUNT
- NEAR MANY MAJOR RETAILERS
   SAFEWAY, DOLLAR TREE, WALGREENS,

### The Brik Restaurant Building

With more than 140 wineries and one of the hottest wine destinations in the nation, Walla Walla Valley presents a strong opportunity for a restaurant business.

Walla Walla brings in more than \$150 million in revenue from the tourist industry each year and The Brik Building presents many advantages for a restaurateur. **Location, location!** This property is situated at the busiest intersection in town with more than 15,000 daily drivers.