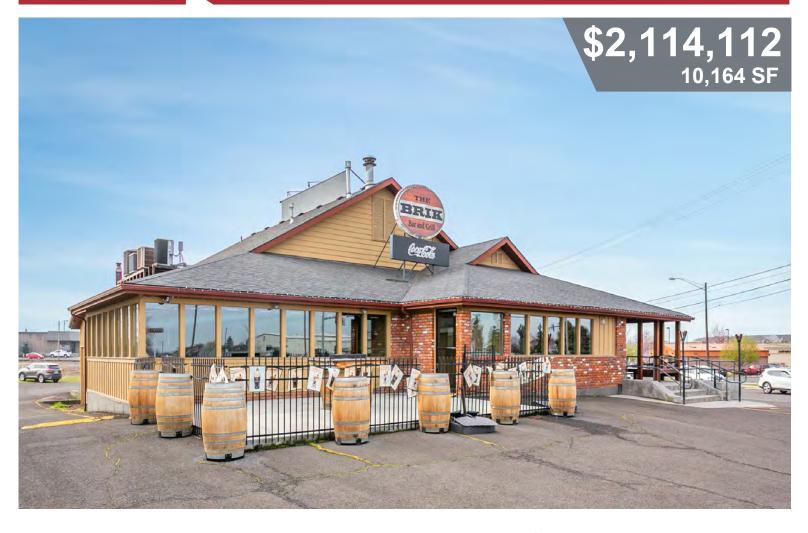

### The Brik Restaurant Building

With more than 140 wineries and one of the hottest wine destinations in the nation, Walla Walla Valley presents a strong opportunity for a restaurant business.

Walla Walla brings in more than \$150 million in revenue from the tourist industry each year and The Brik Building presents many advantages for a restaurateur. **Location, location!** This property is situated at the busiest intersection in town with more than 15,000 daily drivers.

With many annual wine tasting festivals and activities as well rodeos and concerts at the nearby fairgrounds, it provides ample exposure to any prospective business. The site is located near many major retailers in town including Safeway, Walgreens, Applebee's, Dollar Tree, Walmart, Bi-Mart, Grocery Outlet, Honda of Wallla Walla and more.

The property's Commercial Highway zoning allows flexibility for any future development. With 1.22 acres of flat land there are many possibilities with this site.

Don't miss an opportunity to acquire a strategic piece of Real Estate in the Walla Walla Valley!