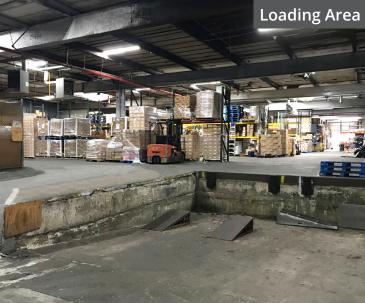

### PROPERTY DESCRIPTION

Greiner-Maltz is pleased to offer for sale a block through warehouse located between Flatlands Avenue and Cozine Avenue in Brooklyn. The ideal use for the property is for storage and manufacturing (Use Group 17).

### **FEATURES**

- 17 ft Ceiling Height
- Wet Sprinkler
- Gas Heat
- Power 1000 Amps
- 1 Loading Dock
- 2 Drive-Ins