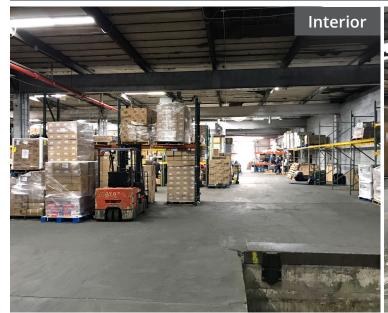

### PROPERTY DESCRIPTION

Greiner-Maltz is pleased to offer for sale a block through warehouse located between Flatlands Avenue and Cozine Avenue in Brooklyn. The ideal use for the property is for storage and manufacturing (Use Group 17).

### **FEATURES**

- 17 ft Ceiling Height
- Wet Sprinkler
- Gas Heat
- Power 1000 Amps
- 1 Loading Dock
- 2 Drive-Ins