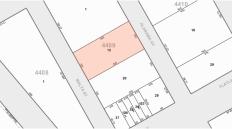

## 20,000 SF ONE-STORY BUILDING FOR SALE IN BROOKLYN

1000 ALABAMA AVENUE, BROOKLYN, NY 11207

**BLOCK & LOT** 4409 / 15

**LOT SIZE** 100 ft x 200 ft

**LOT SF** 20,000 SF

**BUILDING SIZE** 100 ft x 200 ft

**BUILDING SF** 20,000 SF