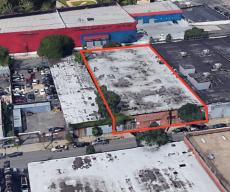

## 20,000 SF ONE-STORY BUILDING FOR SALE IN BROOKLYN

1000 ALABAMA AVENUE, BROOKLYN, NY 11207

**BLOCK & LOT** 4409 / 15

**LOT SIZE** 100 ft x 200 ft

**LOT SF** 20,000 SF

**BUILDING SIZE** 100 ft x 200 ft

**BUILDING SF** 20,000 SF

### PROPERTY DESCRIPTION

Greiner-Maltz is pleased to offer for sale a block through warehouse located between Flatlands Avenue and Cozine Avenue in Brooklyn. The ideal use for the property is for storage and manufacturing (Use Group 17).