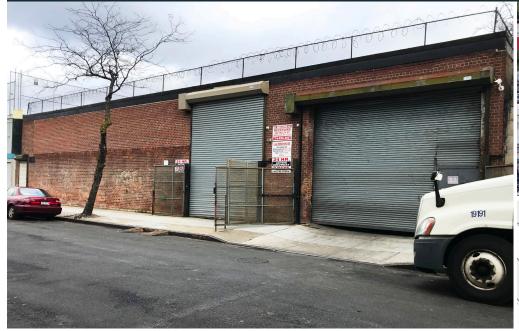

## 20,000 SF ONE-STORY BUILDING FOR SALE IN BROOKLYN

1000 ALABAMA AVENUE, BROOKLYN, NY 11207

**BLOCK & LOT** 4409 / 15

**LOT SIZE** 100 ft x 200 ft

**LOT SF** 20,000 SF

**BUILDING SIZE** 100 ft x 200 ft

**BUILDING SF** 20,000 SF

### PROPERTY DESCRIPTION

Greiner-Maltz is pleased to offer for sale a block through warehouse located between Flatlands Avenue and Cozine Avenue in Brooklyn. The ideal use for the property is for storage and manufacturing (Use Group 17).

### **FEATURES**

- 17 ft Ceiling Height
- Wet Sprinkler
- Gas Heat
- Power 1000 Amps
- 1 Loading Dock
- 2 Drive-Ins