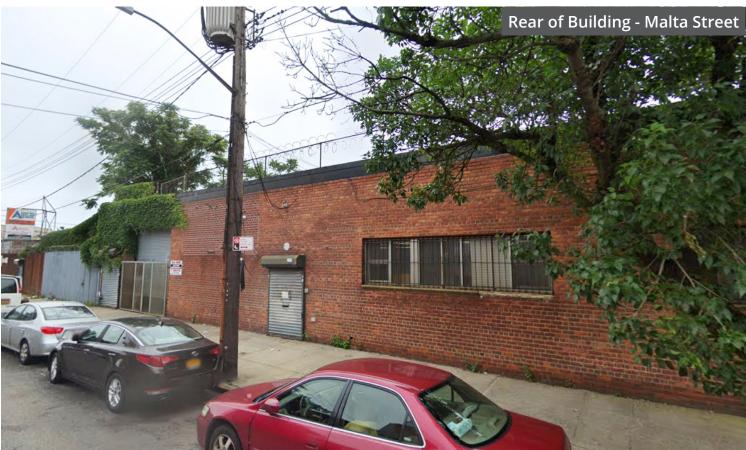

### PROPERTY DESCRIPTION

Greiner-Maltz is pleased to offer for sale a block through warehouse located between Flatlands Avenue and Cozine Avenue in Brooklyn. The ideal use for the property is for storage and manufacturing (Use Group 17).