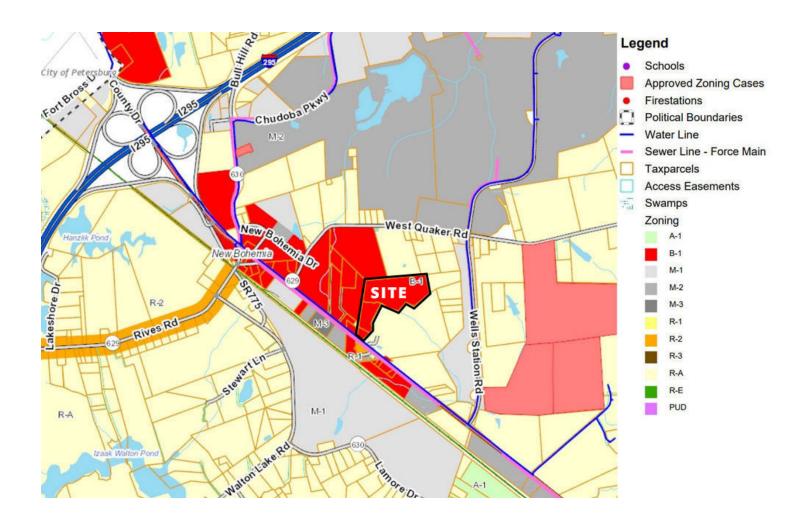

### CONCEPTUAL PLAN

DIVARIS REAL ESTATE INC // 200 SOUTH 10TH STREET, SUITE 1010, RICHMOND, VA 23219 // DIVARIS.COM

CONCEPTUAL PLAN // 3

5200 COUNTY DRIVE, PRINCE GEORGE, VA 23842

ZONING MAP

Cheryle Toy Vice President 804.977.2092 Ctoy@divaris.com