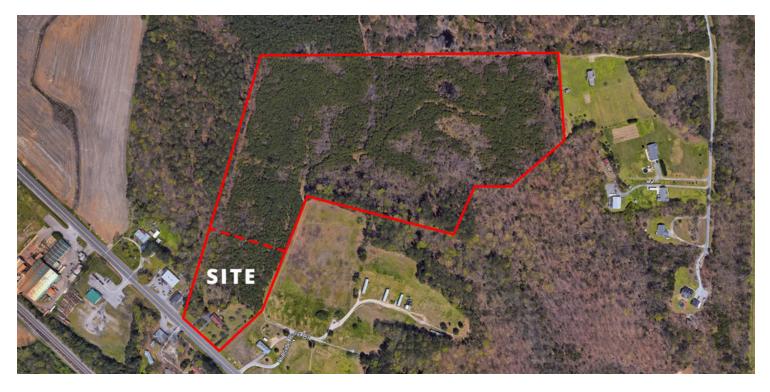

#### **OFFERING SUMMARY**

**Sale Price:** Subject To Offer

**Lot Size:** 2.0 Acres

**Zoning:** B-1

**Traffic Count:** 18,000 VPD

#### **PROPERTY OVERVIEW**

New 30 acre retail development, "Dozier Commercial Park," located just one mile from I-295 on Rt. 460 East in Prince George, VA. It is located in a retail corridor and only two miles from the Prince George Industrial Park (home to Rolls Royce).