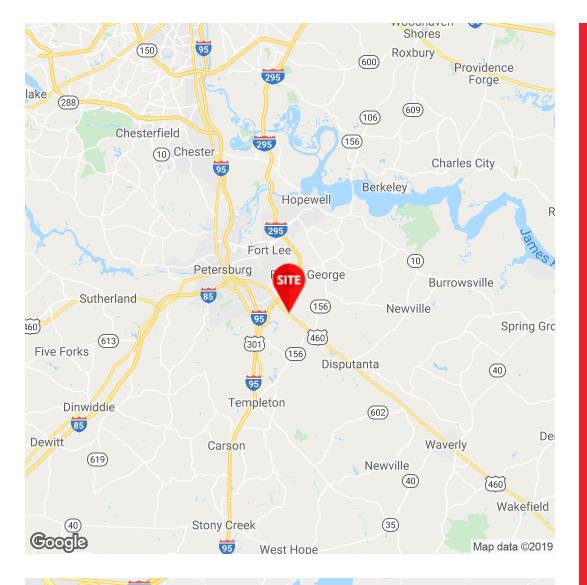

5200 COUNTY DRIVE, PRINCE GEORGE, VA 23842

5200 COUNTY DRIVE, PRINCE GEORGE, VA 23842

#### **PROPERTY OVERVIEW**

New 30 acre retail development, "Dozier Commercial Park," located just one mile from I-295 on Rt. 460 East in Prince George, VA. It is located in a retail corridor and only two miles from the Prince George Industrial Park (home to Rolls Royce).

PROPERTY OVERVIEW // 2

5200 COUNTY DRIVE, PRINCE GEORGE, VA 23842