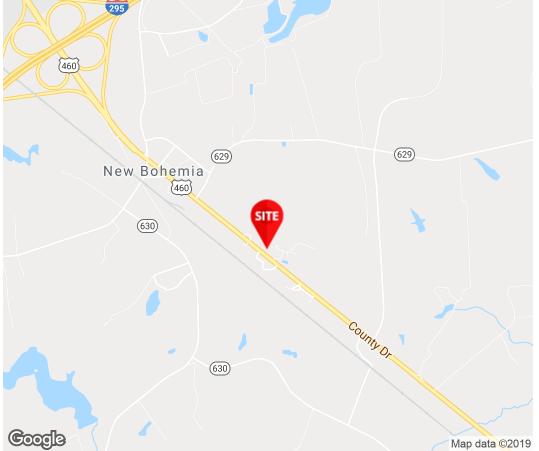

5200 COUNTY DRIVE, PRINCE GEORGE, VA 23842

5200 COUNTY DRIVE, PRINCE GEORGE, VA 23842

#### **PROPERTY OVERVIEW**

New 30 acre retail development, "Dozier Commercial Park," located just one mile from I-295 on Rt. 460 East in Prince George, VA. It is located in a retail corridor and only two miles from the Prince George Industrial Park (home to Rolls Royce).

PROPERTY OVERVIEW // 2

5200 COUNTY DRIVE, PRINCE GEORGE, VA 23842