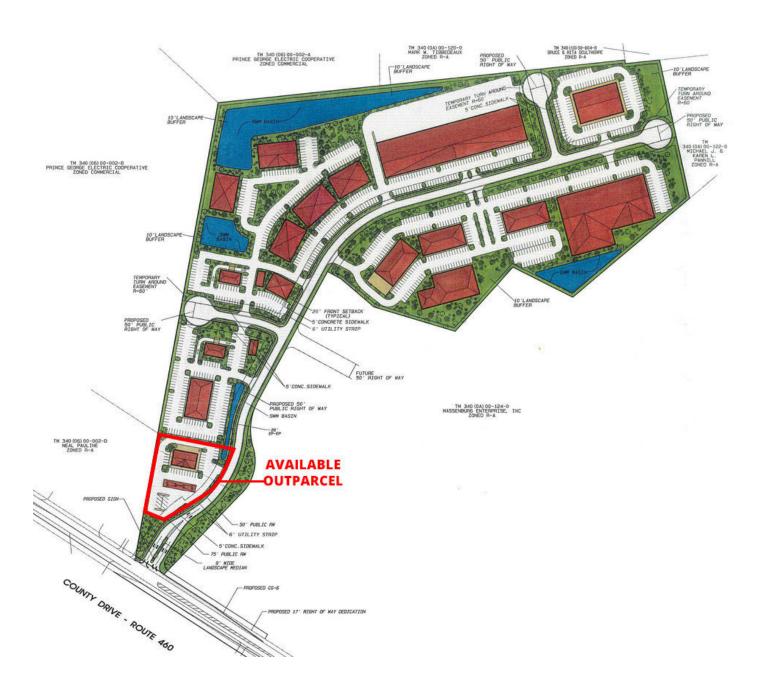

### CONCEPTUAL PLAN

DIVARIS REAL ESTATE INC // 200 SOUTH 10TH STREET, SUITE 1010, RICHMOND, VA 23219 // DIVARIS.COM

CONCEPTUAL PLAN // 3

5200 COUNTY DRIVE, PRINCE GEORGE, VA 23842

ZONING MAP

Cheryle Toy Vice President 804.977.2092 Ctoy@divaris.com