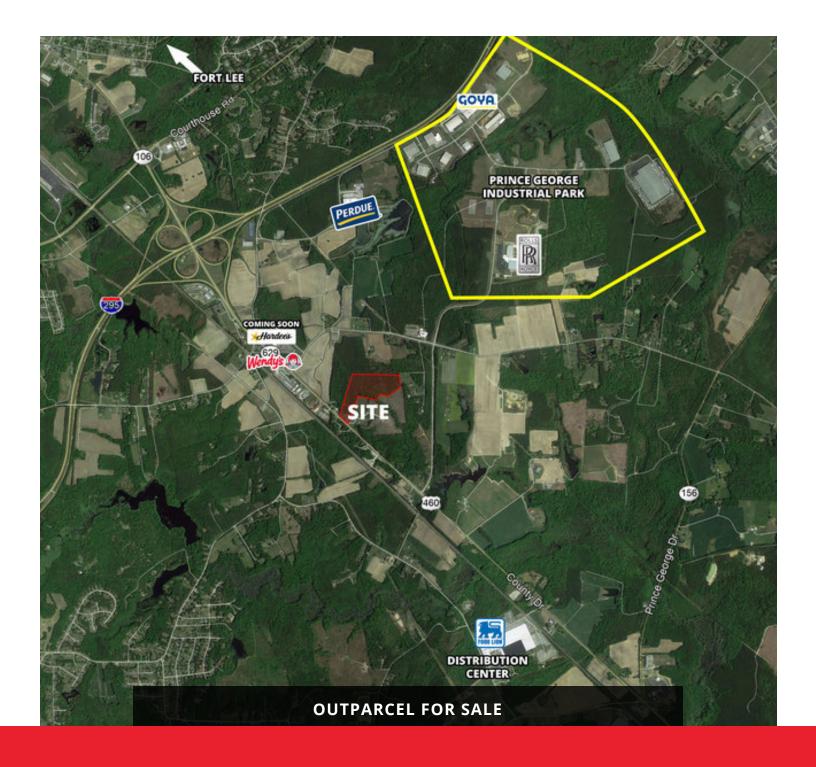

#### **PROPERTY OVERVIEW**

New 30 acre retail development, "Dozier Commercial Park," located just one mile from I-295 on Rt. 460 East in Prince George, VA. It is located in a retail corridor and only two miles from the Prince George Industrial Park (home to Rolls Royce).

#### **PROPERTY HIGHLIGHTS**

- New retail development within an Enterprise Zone
- · Close to Ft. Lee
- Water/sewer/gas available
- 160' frontage on Rt. 460

| DEMOGRAPHICS       | 1 Mile   | 5 Miles  | 10 Miles |
|--------------------|----------|----------|----------|
| Total Households:  | 211      | 7,381    | 50,095   |
| Total Population:  | 615      | 22,460   | 142,445  |
| Average HH Income: | \$73,487 | \$65,868 | \$56,155 |